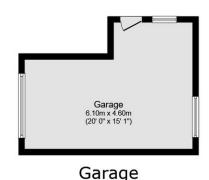

The property's unique features include ample parking spaces and a single detached garage, making it ideal for families with multiple cars. Set in a location close to schools and cycling routes, this house is perfectly situated for families.