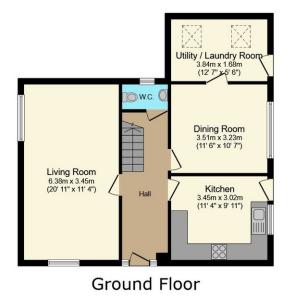

The heart of the house is a well-lit kitchen, filled with natural light, providing an ideal space to create delicious meals. It's easy to imagine family and friends gathering here, making memories around the dinner table.

Two reception rooms enrich the living space. The first, the living room is adorned with a large window to front, allowing sunlight to flood in and brighten up the space. The dining room room boasts a beautiful garden view, creating a serene spot for relaxation or entertaining guests. Further benefits include a downstairs W.C and a fantastic utility / laundry room access via the garden.

This charming house is waiting for you to start your new chapter. With its inviting ambiance and practical features, it's more than a house, it's a home.

Council Tax Band E

This floor plan is for illustrative purposes only. It is not drawn to scale. Any measurements, floor areas (including any total floor area), openings and orientations are approximate. No details are guaranteed, they cannot be relied upon for any purpose and do not form any part of any agreement. No liability is taken for any error, omission or misstatement. A party must rely upon its own inspection(s). Powered