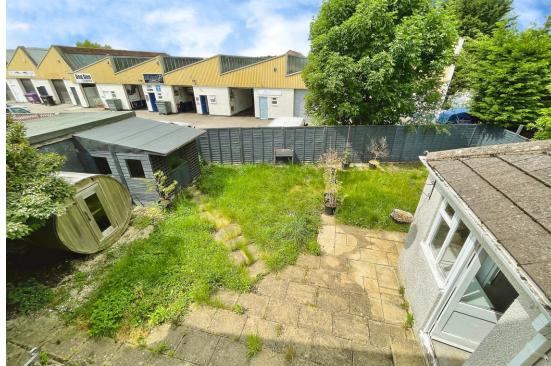

Two reception rooms enrich the living space. The first, the living room is adorned with a large window to front, allowing sunlight to flood in and brighten up the space. The dining room room boasts a beautiful garden view, creating a serene spot for relaxation or entertaining guests. Further benefits include a downstairs W.C and a fantastic utility / laundry room access via the garden.

The property's unique features include ample parking spaces and a single detached garage, making it ideal for families with multiple cars. Set in a location close to schools and cycling routes, this house is perfectly situated for families.