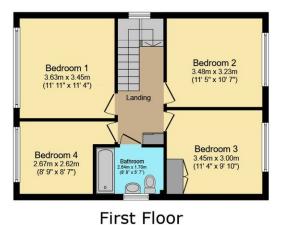

The property comprises of four well-proportioned bedrooms. The master bedroom provides a generous space, creating an inviting environment for relaxation. The other three bedrooms are also well-presented, offering ease and comfort for all the family. A well-equipped bathroom with a heated towel rail adds a touch of convenience.

This charming house is waiting for you to start your new chapter. With its inviting ambiance and practical features, it's more than a house, it's a home.

Council Tax Band E

This floor plan is for illustrative purposes only. It is not drawn to scale. Any measurements, floor areas (including any total floor area), openings and orientations are approximate. No details are guaranteed, they cannot be relied upon for any purpose and do not form any part of any agreement. No liability is taken for any error, omission or misstatement. A party must rely upon its own inspection(s). Powered