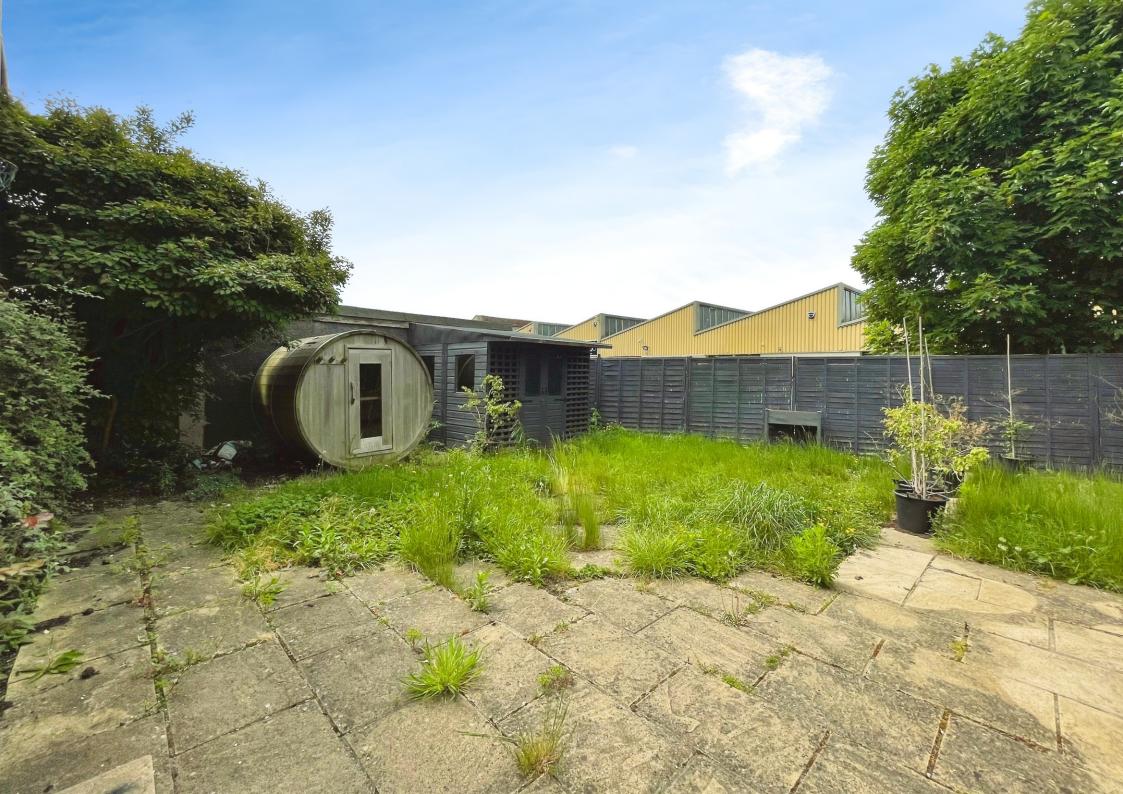

Two reception rooms enrich the living space. The first, the living room is adorned with a large window to front, allowing sunlight to flood in and brighten up the space. The dining room room boasts a beautiful garden view, creating a serene spot for relaxation or entertaining guests. Further benefits include a downstairs W.C and a fantastic utility / laundry room access via the garden.