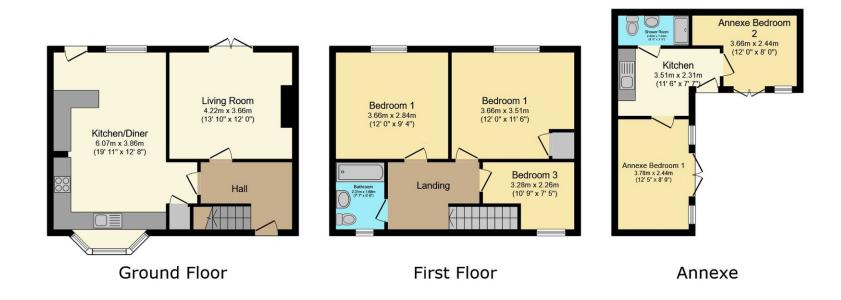

Accommodation comprises of five well-proportioned bedrooms (including two bedrooms in the garden annexe). Each bedroom offers an inviting retreat at the end of the day, providing ample space for rest and relaxation.

This floor plan is for illustrative purposes only. It is not drawn to scale. Any measurements, floor areas (including any total floor area), openings and orientations are approximate. No details are guaranteed, they cannot be relied upon for any purpose and do not form any part of any agreement. No liability is taken for any error, omission or misstatement. A party must rely upon its own inspection(s). Powered by www.Propertybox.io