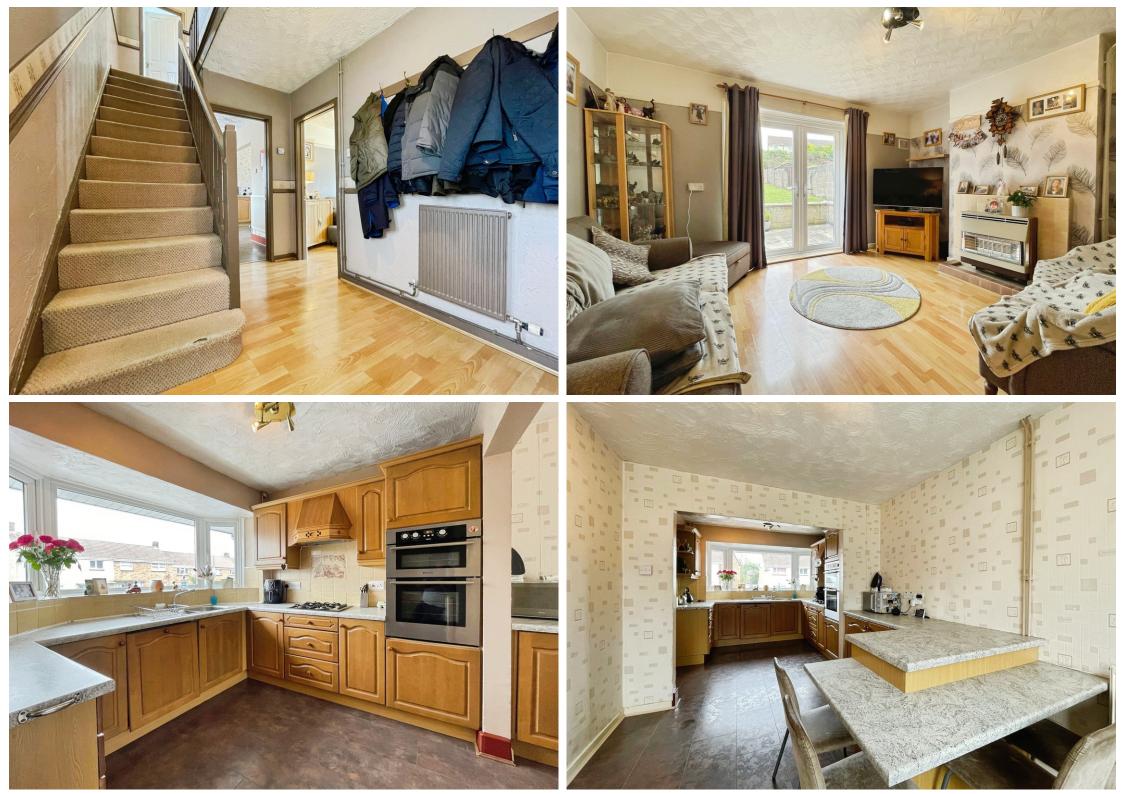

Upon entering the property, you are greeted by the living room, a delightful space characterised by a peaceful garden view.

The kitchen/diner offers an open-plan design with plenty of room for family dining, it's a space where meals become a joy to prepare and serve. Whether you're a keen cook or prefer to order in, this kitchen is the heart of the home.

Accommodation comprises of five well-proportioned bedrooms (including two bedrooms in the garden annexe). Each bedroom offers an inviting retreat at the end of the day, providing ample space for rest and relaxation.