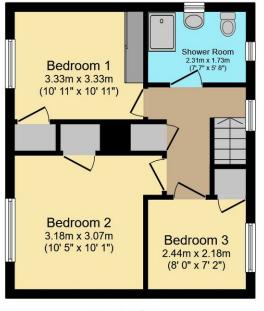

Upstairs there are three bedrooms, each with its own unique character. The master bedroom comes with built-in wardrobes, providing ample storage space. The second bedroom is a spacious double, while the third is a comfortable single bedroom.

You'll also find a shower room with a double shower cubicle, perfect for unwinding after a long day. In addition, there's a great sized utility room and a downstairs cloakroom for your convenience which completes the downstairs.

Council Tax Band B

Ground Floor

First Floor

Moving You

This floor plan is for illustrative purposes only. It is not drawn to scale. Any measurements, floor areas (including any total floor area), openings and orientations are approximate. No details are guaranteed, they cannot be relied upon for any purpose and do not form any part of any agreement. No liability is taken for any error, omission or misstatement. A party must rely upon its own inspection(s). Powered by www.Propertybox.io