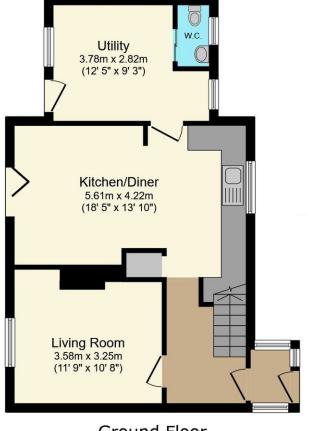

The house itself boasts an inviting layout, entered via the porch with two delightful reception rooms. The living room is warm and cosy, featuring a comforting fireplace to add an extra touch of character. The second reception room is a bright and airy open-plan kitchen/dining room, offering a beautiful garden view and direct access to the garden itself, perfect for those who love the great outdoors.

You'll also find a shower room with a double shower cubicle, perfect for unwinding after a long day. In addition, there's a great sized utility room and a downstairs cloakroom for your convenience which completes the downstairs.

Council Tax Band B

Ground Floor

First Floor

Moving You

This floor plan is for illustrative purposes only. It is not drawn to scale. Any measurements, floor areas (including any total floor area), openings and orientations are approximate. No details are guaranteed, they cannot be relied upon for any purpose and do not form any part of any agreement. No liability is taken for any error, omission or misstatement. A party must rely upon its own inspection(s). Powered by www.Propertybox.io