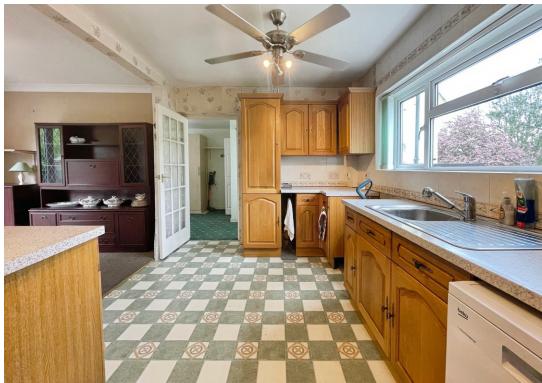

The house itself boasts an inviting layout, entered via the porch with two delightful reception rooms. The living room is warm and cosy, featuring a comforting fireplace to add an extra touch of character. The second reception room is a bright and airy open-plan kitchen/dining room, offering a beautiful garden view and direct access to the garden itself, perfect for those who love the great outdoors.