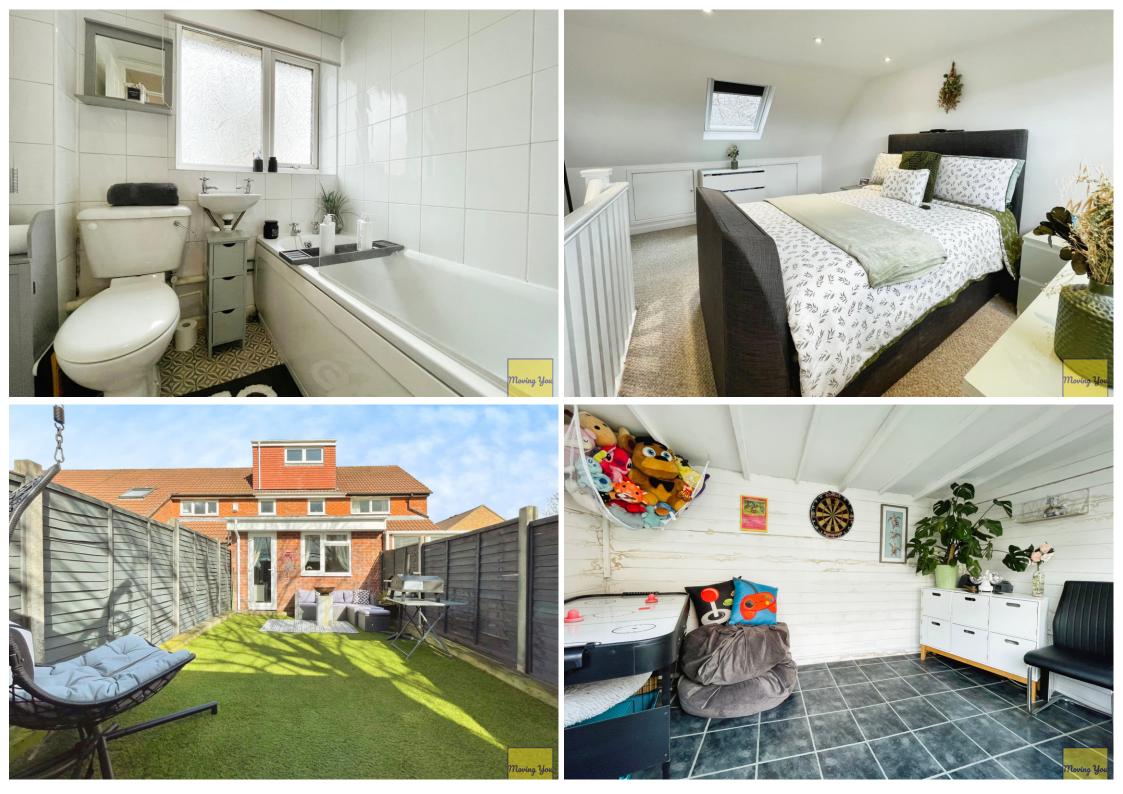

The property boasts three bedrooms over two floors, including the master bedroom that promises to be a serene retreat after a long day. The other two bedrooms are single rooms, offering cosy space for children or guests.

A unique feature of this property is the garden room, a good space for those working from home. If you have a car, you'll be pleased to know there's a single garage on the property, adding to its practicality with an allocated parking spot.