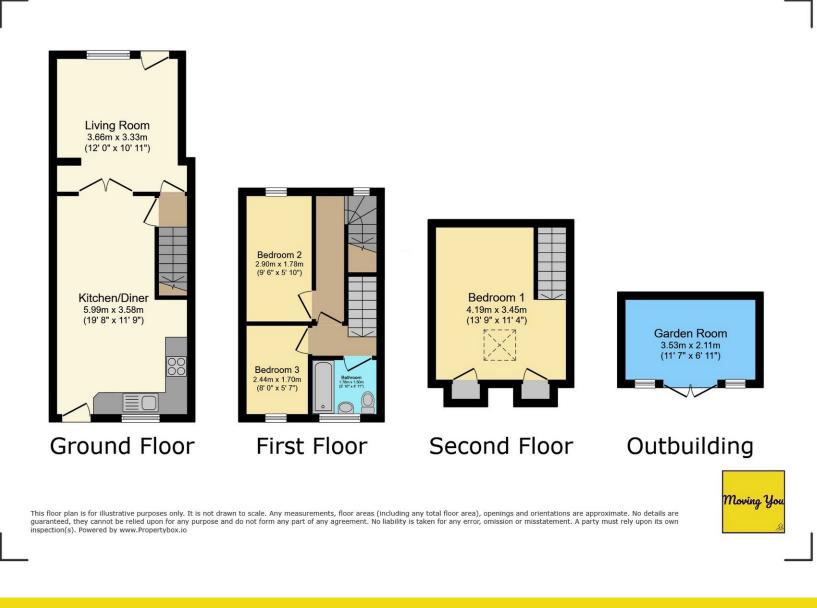

Kingsleigh Park, Kingswood, BS15 9PJ 03334041188 option 3 Asking Price £290,000 guy.rolfe@moving-you.co.uk Freehold www.moving-you.co.uk

This immaculate 3-bedroom terraced house over three floors, located in a peaceful cul-de-sac near schools and parks, offers a perfect blend of tranquillity and convenience for first-time buyers or families, it features an open-plan kitchen/dining room, cosy living room, a garden room, a single garage and allocated parking space.

Welcome to this immaculate 3-bedroom terraced family house, a perfect starting point for first-time buyers or a haven for young families looking for their forever home at a reasonable price. Nestled in a peaceful cul-de-sac, this property is conveniently located near Courtney Primary School and Kingswood park, offering a great blend of tranquillity and convenience.

As you step inside, you'll be greeted by a warm and inviting open plan kitchen/dining room, perfect for entertaining or enjoying quality family time. The lovely living room room offers direct access to a tranquil garden, perfect for those soothing summer evenings.

The property boasts three bedrooms over two floors, including the master bedroom that promises to be a serene retreat after a long day. The other two bedrooms are single rooms, offering cosy space for children or guests.

A unique feature of this property is the garden room, a good space for those working from home. If you have a car, you'll be pleased to know there's a single garage on the property, adding to its practicality with an allocated parking spot.