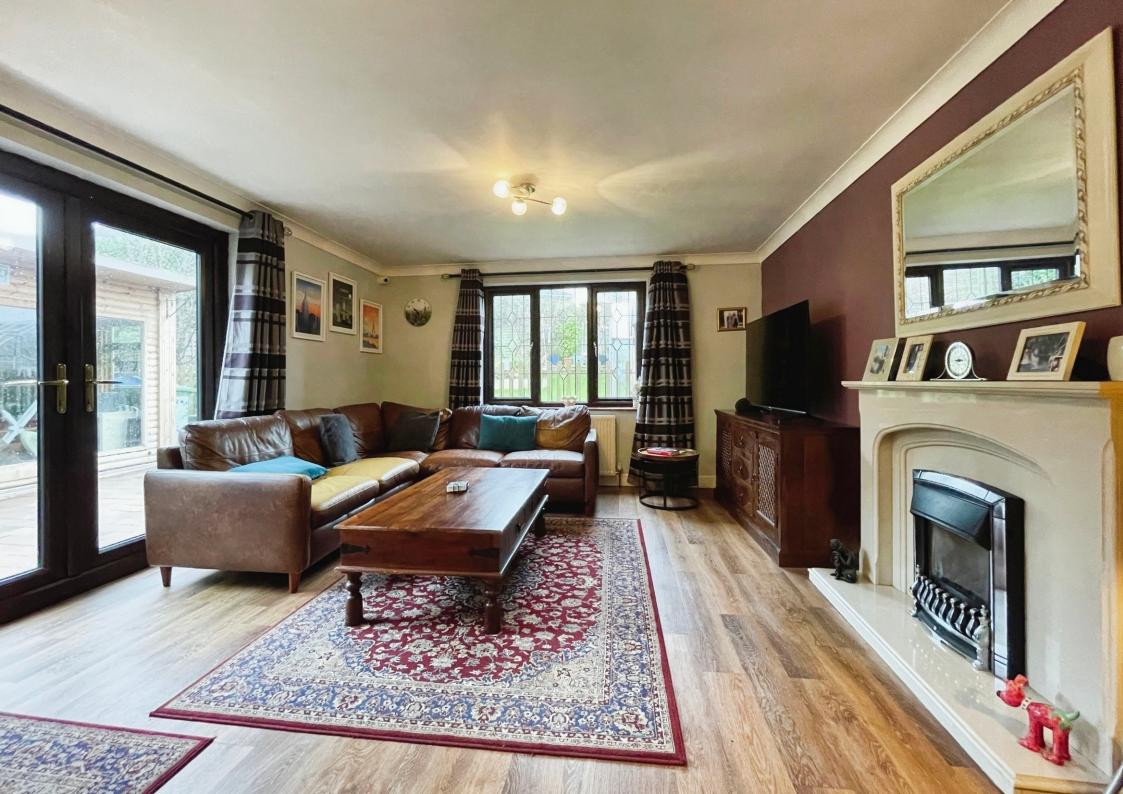

Upon entering the house, you will find a generous living room with a charming fireplace. The sitting room facing the rear boasts a lovely garden view and direct access to the garden perfect during those sunny summer months, providing a seamless indoor-outdoor living experience. The dining room room is open-plan with the kitchen, perfect for modern living, while the fourth reception room, a converted garage has been thoughtfully designed as a home office but would also be ideal as a playroom for young families.