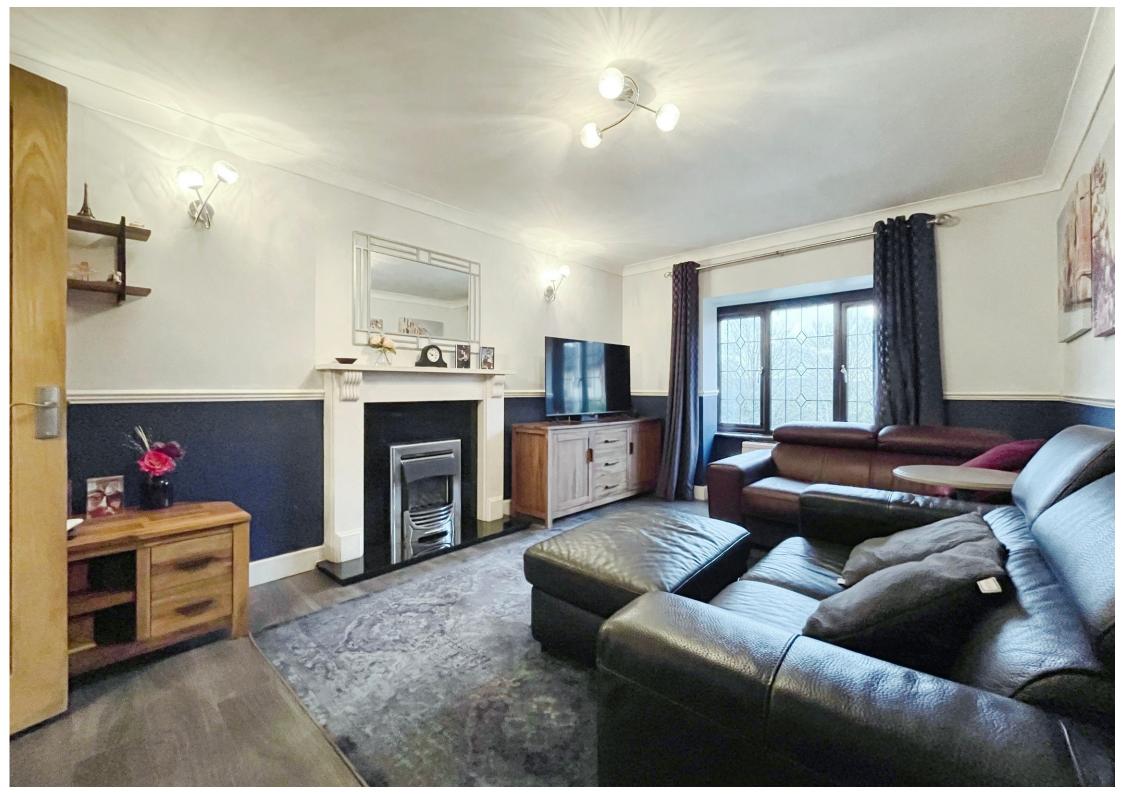

Upon entering the house, you will find a generous living room with a charming fireplace. The sitting room facing the rear boasts a lovely garden view and direct access to the garden perfect during those sunny summer months, providing a seamless indoor-outdoor living experience. The dining room room is open-plan with the kitchen, perfect for modern living, while the fourth reception room, a converted garage has been thoughtfully designed as a home office but would also be ideal as a playroom for young families.