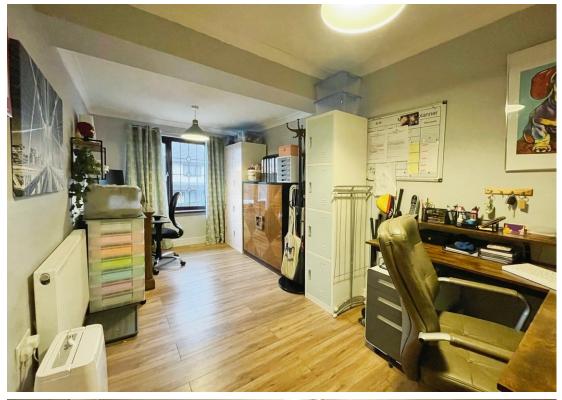

Upon entering the house, you will find a generous living room with a charming fireplace. The sitting room facing the rear boasts a lovely garden view and direct access to the garden perfect during those sunny summer months, providing a seamless indoor-outdoor living experience. The dining room room is open-plan with the kitchen, perfect for modern living, while the fourth reception room, a converted garage has been thoughtfully designed as a home office but would also be ideal as a playroom for young families.