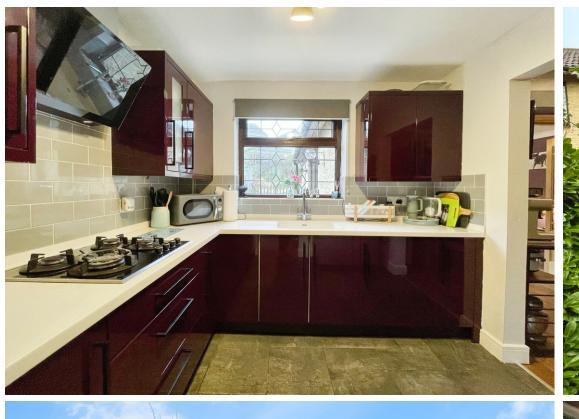

Upon entering the house, you will find a generous living room with a charming fireplace. The sitting room facing the rear boasts a lovely garden view and direct access to the garden perfect during those sunny summer months, providing a seamless indoor-outdoor living experience. The dining room room is open-plan with the kitchen, perfect for modern living, while the fourth reception room, a converted garage has been thoughtfully designed as a home office but would also be ideal as a playroom for young families.