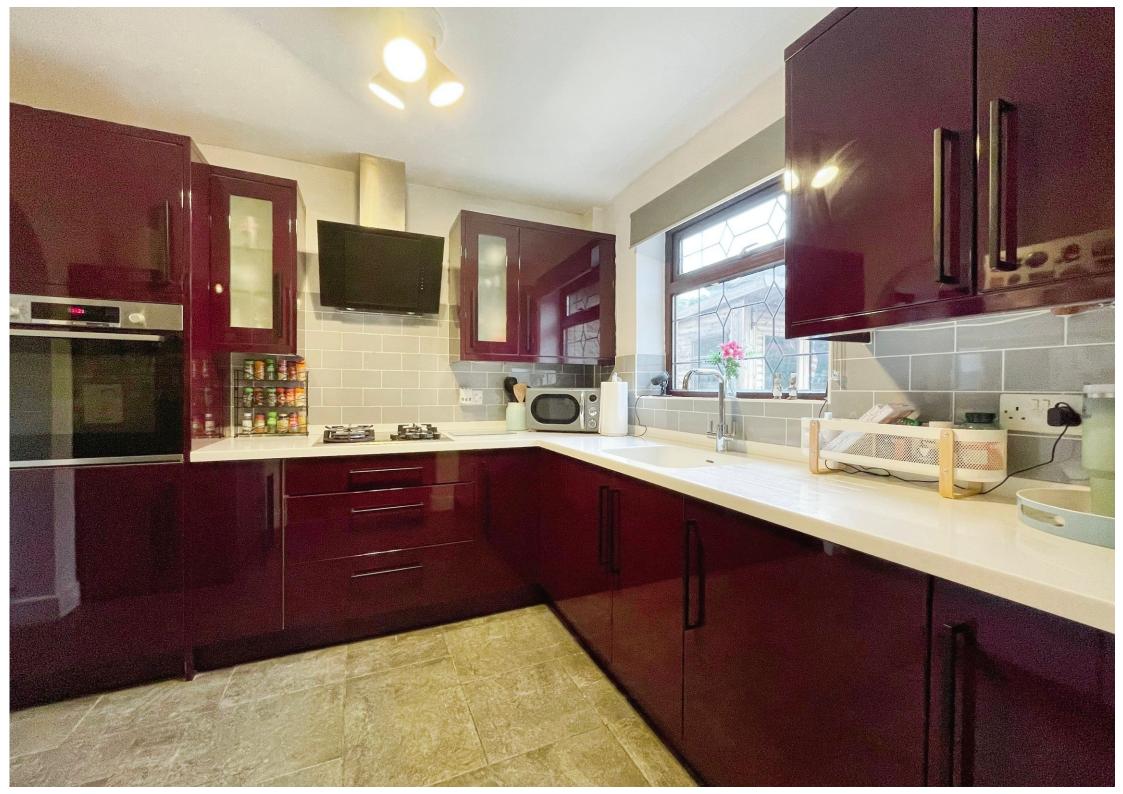

Upon entering the house, you will find a generous living room with a charming fireplace. The sitting room facing the rear boasts a lovely garden view and direct access to the garden perfect during those sunny summer months, providing a seamless indoor-outdoor living experience. The dining room room is open-plan with the kitchen, perfect for modern living, while the fourth reception room, a converted garage has been thoughtfully designed as a home office but would also be ideal as a playroom for young families.