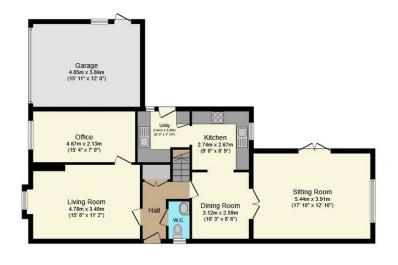

Council Tax Band E

**Ground Floor** 

First Floor

Summer House

This floor plan is for illustrative purposes only. It is not drawn to scale. Any measurements, floor areas (including any total floor area), openings and orientations are approximate. No details are guaranteed, they cannot be relied upon for any purpose and do not form any part of any agreement. No liability is taken for any error, omission or misstatement. A party must rely upon its own inspection(s). Powered by www.Propertybox.io