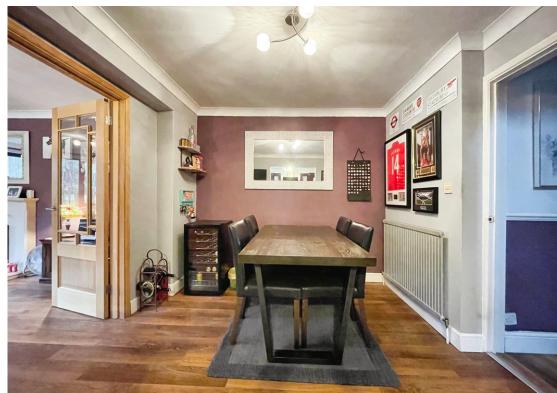

Upon entering the house, you will find a generous living room with a charming fireplace. The sitting room facing the rear boasts a lovely garden view and direct access to the garden perfect during those sunny summer months, providing a seamless indoor-outdoor living experience. The dining room room is open-plan with the kitchen, perfect for modern living, while the fourth reception room, a converted garage has been thoughtfully designed as a home office but would also be ideal as a playroom for young families.