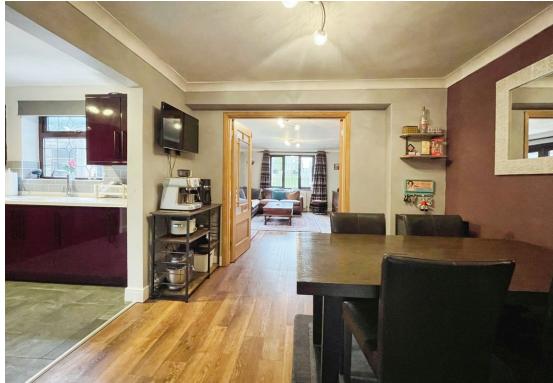

Upon entering the house, you will find a generous living room with a charming fireplace. The sitting room facing the rear boasts a lovely garden view and direct access to the garden perfect during those sunny summer months, providing a seamless indoor-outdoor living experience. The dining room room is open-plan with the kitchen, perfect for modern living, while the fourth reception room, a converted garage has been thoughtfully designed as a home office but would also be ideal as a playroom for young families.