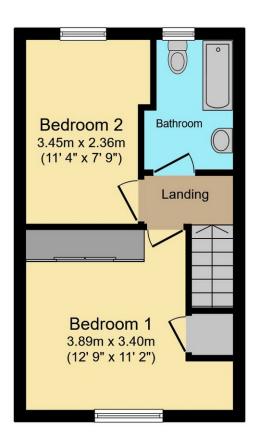

The sleeping quarters consist of two fabulous double bedrooms. The master bedroom comes complete with fitted wardrobes, offering ample storage space. Bedroom number two is a delightful space that benefits from plenty of natural light, creating a warm and inviting atmosphere as a second bedroom or home office.

The bathroom features a white suite, adding to the overall clean and fresh feel of the home.

To the rear of the property this home benefits from its very own parking facilities, a wonderful amenity in today's busy world.

Council Tax Band B

**Ground Floor** 

First Floor

This floor plan is for illustrative purposes only. It is not drawn to scale. Any measurements, floor areas (including any total floor area), openings and orientations are approximate. No details are guaranteed, they cannot be relied upon for any purpose and do not form any part of any agreement. No liability is taken for any error, omission or misstatement. A party must rely upon its own inspection(s). Powered by www.Propertybox.io