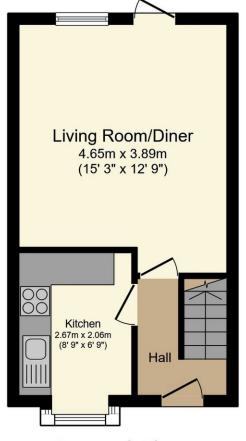

The property boasts of a comfortable reception room that's open-plan, creating a spacious and welcoming living area. It's perfect for hosting intimate gatherings or enjoying a quiet evening in. The added bonus? Direct access to a lovely garden where you can enjoy your morning coffee or unwind after a long day.

The kitchen is modern overlooking the front garden and is sure to inspire the inner chef in you. Whip up delicious homemade meals in this well-equipped kitchen, which is as practical as it is stylish.

Council Tax Band B

**Ground Floor** 

First Floor

This floor plan is for illustrative purposes only. It is not drawn to scale. Any measurements, floor areas (including any total floor area), openings and orientations are approximate. No details are guaranteed, they cannot be relied upon for any purpose and do not form any part of any agreement. No liability is taken for any error, omission or misstatement. A party must rely upon its own inspection(s). Powered by www.Propertybox.io