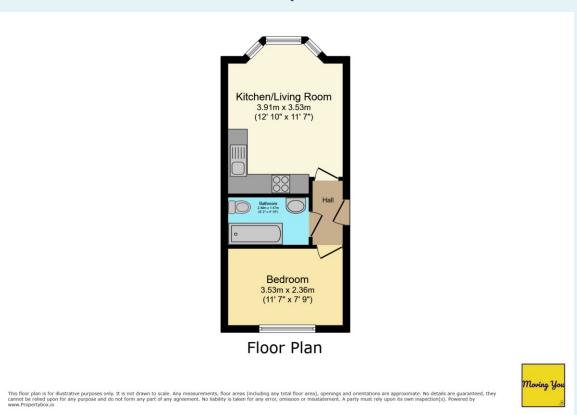

## Offers in region of £156,000

This charming flat, located in an urban area with excellent public transport links and local amenities, features a welcoming reception room which is open-plan with the kitchen area, a good sized bedroom, a well-appointed bathroom, and its very own allocated parking space, making it an ideal opportunity for first-time buyers and investors alike. The property is also offered with no chain.

## **Floorplan**