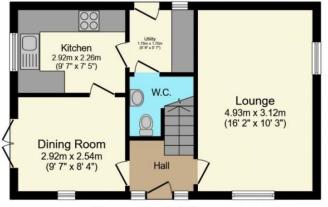

Welcome to this charming detached property in good condition, perfect for families looking for a new home. This lovely house features two reception rooms, ideal for entertaining guests or simply relaxing with your loved ones. The kitchen comes with a convenient utility room, offering extra space for storage, laundry needs and a downstairs W.C.

**Ground Floor** 

**First Floor** 

Total floor area 78.8 m<sup>2</sup> (848 sq.ft.) approx

This plan is for illustration purposes only and may not be representative of the property. Plan not to scale. Powered by PropertyBox