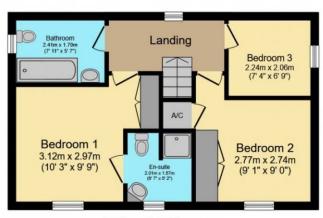

With three bedrooms, there is plenty of space for everyone in the family. The master bedroom boasts an en-suite shower room and built-in wardrobes, providing a luxurious and organised living space. The second bedroom is a comfortable double room with built-in wardrobes, while the third bedroom is a cosy single room.

**Ground Floor** 

**First Floor** 

Total floor area 78.8 m<sup>2</sup> (848 sq.ft.) approx

This plan is for illustration purposes only and may not be representative of the property. Plan not to scale. Powered by PropertyBox