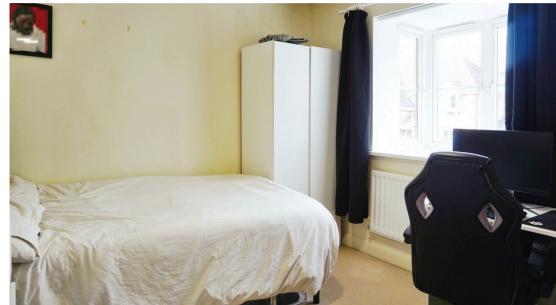

The first floor accommodates the bedrooms, including the master bedroom with en-suite shower room and built-in wardrobes for your convenience. Additionally, there are two double bedrooms and a single bedroom, offering flexibility for various needs and a three piece family bathroom.

Living Room - 18'9 by 11'3

| Double glazed window to front, double glazed sliding patio door to rear, radiator, bath stone effect fireplace surrounds, hearth and mantle.                                                                                                                   |
|----------------------------------------------------------------------------------------------------------------------------------------------------------------------------------------------------------------------------------------------------------------|
| Dining Room - 11'6 by 10'10                                                                                                                                                                                                                                    |
| Currently being used as a bedroom. Double glazed window to front, radiator.                                                                                                                                                                                    |
|                                                                                                                                                                                                                                                                |
| Kitchen - 18'8 by 9'6                                                                                                                                                                                                                                          |
| Double glazed window to rear, double glazed sliding patio doors to rear, range of wall and base units with work surfaces over, one and a half drainer sink unit, built in double oven and hob, space for dishwasher, tiled splashbacks, tiled floor, radiator. |
| Utility - UPVC double glazed door to side, range of wall and base units with work surfaces over, single drainer sink unit, space for a washing machine and dryer, radiator, tiled floor, cupboard housing gas boiler.                                          |
| Landing - Double glazed window to side, airing cupboard, radiator.                                                                                                                                                                                             |
| Bedroom One - 12'11 by 8'11                                                                                                                                                                                                                                    |
| Double glazed window to rear, built in wardrobes, radiator.                                                                                                                                                                                                    |
| En-suite - Obscure double glazed window to rear, W.C, vanity sink unit, shower cubicle, radiator, tiled walls and tiled floor.                                                                                                                                 |
| Bedroom Two - 14'6 by 11'2                                                                                                                                                                                                                                     |
| Double glazed window to front, double glazed circular window to front, built in wardrobes, radiator.                                                                                                                                                           |
|                                                                                                                                                                                                                                                                |
| Bedroom Three - 10'1 by 9'7                                                                                                                                                                                                                                    |
| Double glazed box bay window to front, radiator.                                                                                                                                                                                                               |
|                                                                                                                                                                                                                                                                |
| Bedroom Four - 9'3 by 8'11                                                                                                                                                                                                                                     |