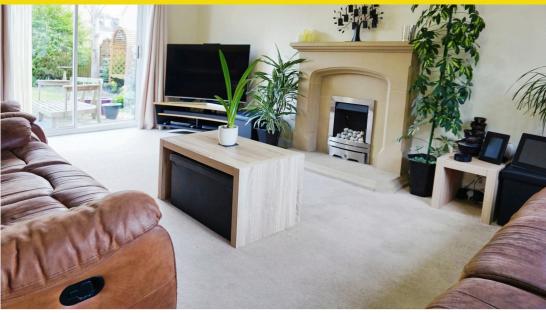

Living Room - 18'9 by 11'3

| Double glazed window to front, double glazed sliding patio door to rear, radiator, bath stone effect fireplace surrounds, hearth and mantle.                                                                                                                   |
|----------------------------------------------------------------------------------------------------------------------------------------------------------------------------------------------------------------------------------------------------------------|
| Dining Room - 11'6 by 10'10                                                                                                                                                                                                                                    |
| Currently being used as a bedroom. Double glazed window to front, radiator.                                                                                                                                                                                    |
|                                                                                                                                                                                                                                                                |
| Kitchen - 18'8 by 9'6                                                                                                                                                                                                                                          |
| Double glazed window to rear, double glazed sliding patio doors to rear, range of wall and base units with work surfaces over, one and a half drainer sink unit, built in double oven and hob, space for dishwasher, tiled splashbacks, tiled floor, radiator. |
| Utility - UPVC double glazed door to side, range of wall and base units with work surfaces over, single drainer sink unit, space for a washing machine and dryer, radiator, tiled floor, cupboard housing gas boiler.                                          |
| Landing - Double glazed window to side, airing cupboard, radiator.                                                                                                                                                                                             |
| Bedroom One - 12'11 by 8'11                                                                                                                                                                                                                                    |
| Double glazed window to rear, built in wardrobes, radiator.                                                                                                                                                                                                    |
| En-suite - Obscure double glazed window to rear, W.C, vanity sink unit, shower cubicle, radiator, tiled walls and tiled floor.                                                                                                                                 |
| Bedroom Two - 14'6 by 11'2                                                                                                                                                                                                                                     |
| Double glazed window to front, double glazed circular window to front, built in wardrobes, radiator.                                                                                                                                                           |
|                                                                                                                                                                                                                                                                |
| Bedroom Three - 10'1 by 9'7                                                                                                                                                                                                                                    |
| Double glazed box bay window to front, radiator.                                                                                                                                                                                                               |
|                                                                                                                                                                                                                                                                |
| Bedroom Four - 9'3 by 8'11                                                                                                                                                                                                                                     |