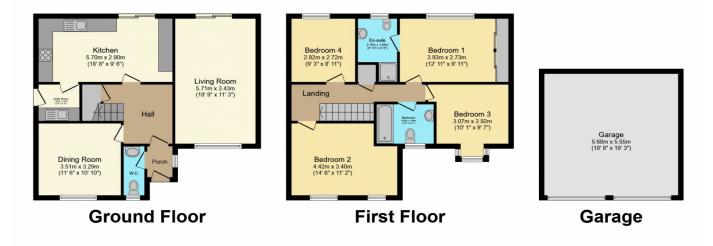

Double glazed window to rear, radiator.

Address: Emersons Green, BS16

Total floor area 160.6 m² (1,729 sq.ft.) approx

This plan is for illustration purposes only and may not be representative of the property. Plan not to scale. Powered by PropertyBox