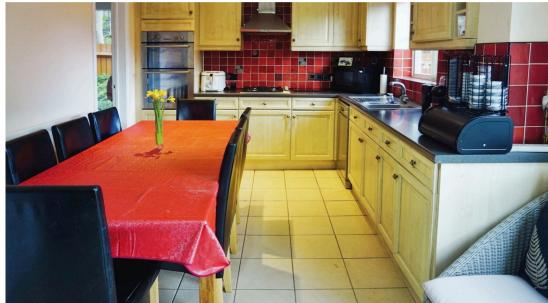

Upon entering this lovely home, you are greeted by two cosy reception rooms (one currently being used as a bedroom), with the living room offering direct access to the attractive garden, perfect for enjoying sunny days or hosting gatherings. The property boasts an open-plan kitchen, also offering garden access and has a convenient utility room providing ample space for culinary adventures and storage.

Living Room - 18'9 by 11'3

| Double glazed window to front, double glazed sliding patio door to rear, radiator, bath stone effect fireplace surrounds, hearth and mantle.                                                                                                                   |
|----------------------------------------------------------------------------------------------------------------------------------------------------------------------------------------------------------------------------------------------------------------|
| Dining Room - 11'6 by 10'10                                                                                                                                                                                                                                    |
| Currently being used as a bedroom. Double glazed window to front, radiator.                                                                                                                                                                                    |
|                                                                                                                                                                                                                                                                |
| Kitchen - 18'8 by 9'6                                                                                                                                                                                                                                          |
| Double glazed window to rear, double glazed sliding patio doors to rear, range of wall and base units with work surfaces over, one and a half drainer sink unit, built in double oven and hob, space for dishwasher, tiled splashbacks, tiled floor, radiator. |
| Utility - UPVC double glazed door to side, range of wall and base units with work surfaces over, single drainer sink unit, space for a washing machine and dryer, radiator, tiled floor, cupboard housing gas boiler.                                          |
| Landing - Double glazed window to side, airing cupboard, radiator.                                                                                                                                                                                             |
| Bedroom One - 12'11 by 8'11                                                                                                                                                                                                                                    |
| Double glazed window to rear, built in wardrobes, radiator.                                                                                                                                                                                                    |
| En-suite - Obscure double glazed window to rear, W.C, vanity sink unit, shower cubicle, radiator, tiled walls and tiled floor.                                                                                                                                 |
| Bedroom Two - 14'6 by 11'2                                                                                                                                                                                                                                     |
| Double glazed window to front, double glazed circular window to front, built in wardrobes, radiator.                                                                                                                                                           |
|                                                                                                                                                                                                                                                                |
| Bedroom Three - 10'1 by 9'7                                                                                                                                                                                                                                    |
| Double glazed box bay window to front, radiator.                                                                                                                                                                                                               |
|                                                                                                                                                                                                                                                                |
| Bedroom Four - 9'3 by 8'11                                                                                                                                                                                                                                     |