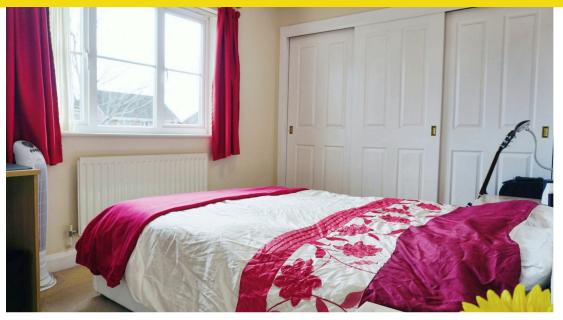

The first floor accommodates the bedrooms, including the master bedroom with en-suite shower room and built-in wardrobes for your convenience. Additionally, there are two double bedrooms and a single bedroom, offering flexibility for various needs and a three piece family bathroom.

Living Room - 18'9 by 11'3

| Double glazed window to front, double glazed sliding patio door to rear, radiator, bath stone effect fireplace surrounds, hearth and mantle.                                                                                                                   |
|----------------------------------------------------------------------------------------------------------------------------------------------------------------------------------------------------------------------------------------------------------------|
| Dining Room - 11'6 by 10'10                                                                                                                                                                                                                                    |
| Currently being used as a bedroom. Double glazed window to front, radiator.                                                                                                                                                                                    |
|                                                                                                                                                                                                                                                                |
| Kitchen - 18'8 by 9'6                                                                                                                                                                                                                                          |
| Double glazed window to rear, double glazed sliding patio doors to rear, range of wall and base units with work surfaces over, one and a half drainer sink unit, built in double oven and hob, space for dishwasher, tiled splashbacks, tiled floor, radiator. |
| Utility - UPVC double glazed door to side, range of wall and base units with work surfaces over, single drainer sink unit, space for a washing machine and dryer, radiator, tiled floor, cupboard housing gas boiler.                                          |
| Landing - Double glazed window to side, airing cupboard, radiator.                                                                                                                                                                                             |
| Bedroom One - 12'11 by 8'11                                                                                                                                                                                                                                    |
| Double glazed window to rear, built in wardrobes, radiator.                                                                                                                                                                                                    |
| En-suite - Obscure double glazed window to rear, W.C, vanity sink unit, shower cubicle, radiator, tiled walls and tiled floor.                                                                                                                                 |
| Bedroom Two - 14'6 by 11'2                                                                                                                                                                                                                                     |
| Double glazed window to front, double glazed circular window to front, built in wardrobes, radiator.                                                                                                                                                           |
|                                                                                                                                                                                                                                                                |
| Bedroom Three - 10'1 by 9'7                                                                                                                                                                                                                                    |
| Double glazed box bay window to front, radiator.                                                                                                                                                                                                               |
|                                                                                                                                                                                                                                                                |
| Bedroom Four - 9'3 by 8'11                                                                                                                                                                                                                                     |