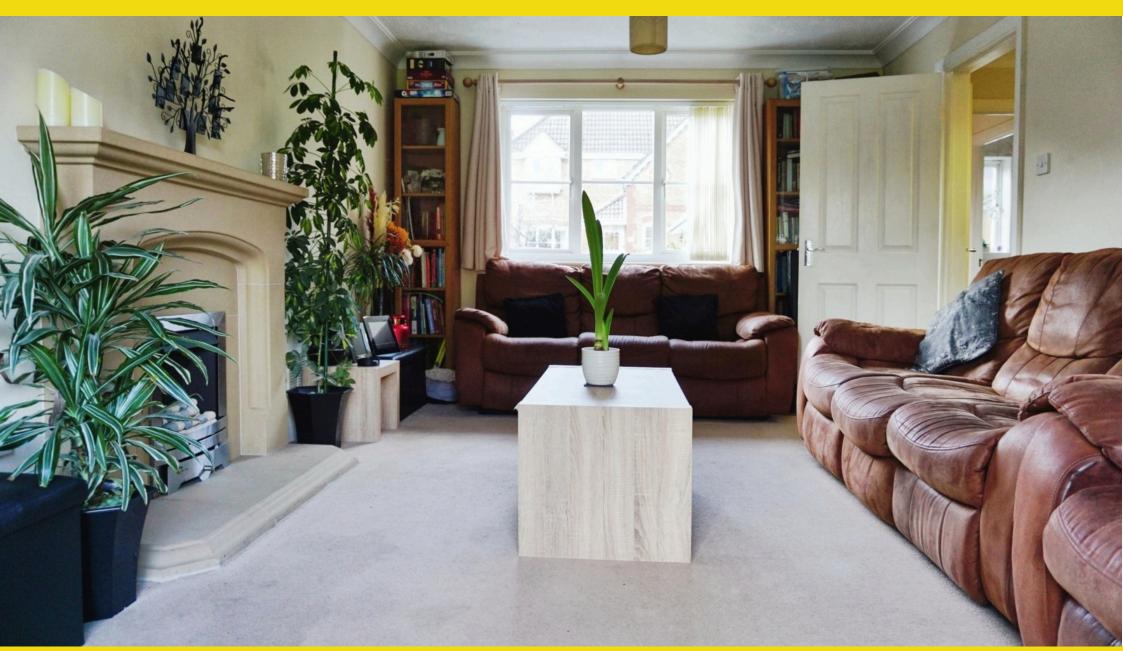

Upon entering this lovely home, you are greeted by two cosy reception rooms (one currently being used as a bedroom), with the living room offering direct access to the attractive garden, perfect for enjoying sunny days or hosting gatherings. The property boasts an open-plan kitchen, also offering garden access and has a convenient utility room providing ample space for culinary adventures and storage.

Living Room - 18'9 by 11'3

| Double glazed window to front, double glazed sliding patio door to rear, radiator, bath stone effect fireplace surrounds, hearth and mantle.                                                                                                                   |
|----------------------------------------------------------------------------------------------------------------------------------------------------------------------------------------------------------------------------------------------------------------|
| Dining Room - 11'6 by 10'10                                                                                                                                                                                                                                    |
| Currently being used as a bedroom. Double glazed window to front, radiator.                                                                                                                                                                                    |
|                                                                                                                                                                                                                                                                |
| Kitchen - 18'8 by 9'6                                                                                                                                                                                                                                          |
| Double glazed window to rear, double glazed sliding patio doors to rear, range of wall and base units with work surfaces over, one and a half drainer sink unit, built in double oven and hob, space for dishwasher, tiled splashbacks, tiled floor, radiator. |
| Utility - UPVC double glazed door to side, range of wall and base units with work surfaces over, single drainer sink unit, space for a washing machine and dryer, radiator, tiled floor, cupboard housing gas boiler.                                          |
| Landing - Double glazed window to side, airing cupboard, radiator.                                                                                                                                                                                             |
| Bedroom One - 12'11 by 8'11                                                                                                                                                                                                                                    |
| Double glazed window to rear, built in wardrobes, radiator.                                                                                                                                                                                                    |
| En-suite - Obscure double glazed window to rear, W.C, vanity sink unit, shower cubicle, radiator, tiled walls and tiled floor.                                                                                                                                 |
| Bedroom Two - 14'6 by 11'2                                                                                                                                                                                                                                     |
| Double glazed window to front, double glazed circular window to front, built in wardrobes, radiator.                                                                                                                                                           |
|                                                                                                                                                                                                                                                                |
| Bedroom Three - 10'1 by 9'7                                                                                                                                                                                                                                    |
| Double glazed box bay window to front, radiator.                                                                                                                                                                                                               |
|                                                                                                                                                                                                                                                                |
| Bedroom Four - 9'3 by 8'11                                                                                                                                                                                                                                     |