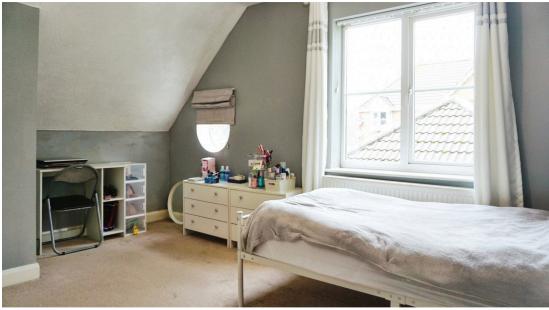

The first floor accommodates the bedrooms, including the master bedroom with en-suite shower room and built-in wardrobes for your convenience. Additionally, there are two double bedrooms and a single bedroom, offering flexibility for various needs and a three piece family bathroom.

Living Room - 18'9 by 11'3

| Double glazed window to front, double glazed sliding patio door to rear, radiator, bath stone effect fireplace surrounds, hearth and mantle.                                                                                                                   |
|----------------------------------------------------------------------------------------------------------------------------------------------------------------------------------------------------------------------------------------------------------------|
| Dining Room - 11'6 by 10'10                                                                                                                                                                                                                                    |
| Currently being used as a bedroom. Double glazed window to front, radiator.                                                                                                                                                                                    |
|                                                                                                                                                                                                                                                                |
| Kitchen - 18'8 by 9'6                                                                                                                                                                                                                                          |
| Double glazed window to rear, double glazed sliding patio doors to rear, range of wall and base units with work surfaces over, one and a half drainer sink unit, built in double oven and hob, space for dishwasher, tiled splashbacks, tiled floor, radiator. |
| Utility - UPVC double glazed door to side, range of wall and base units with work surfaces over, single drainer sink unit, space for a washing machine and dryer, radiator, tiled floor, cupboard housing gas boiler.                                          |
| Landing - Double glazed window to side, airing cupboard, radiator.                                                                                                                                                                                             |
| Bedroom One - 12'11 by 8'11                                                                                                                                                                                                                                    |
| Double glazed window to rear, built in wardrobes, radiator.                                                                                                                                                                                                    |
| En-suite - Obscure double glazed window to rear, W.C, vanity sink unit, shower cubicle, radiator, tiled walls and tiled floor.                                                                                                                                 |
| Bedroom Two - 14'6 by 11'2                                                                                                                                                                                                                                     |
| Double glazed window to front, double glazed circular window to front, built in wardrobes, radiator.                                                                                                                                                           |
|                                                                                                                                                                                                                                                                |
| Bedroom Three - 10'1 by 9'7                                                                                                                                                                                                                                    |
| Double glazed box bay window to front, radiator.                                                                                                                                                                                                               |
|                                                                                                                                                                                                                                                                |
| Bedroom Four - 9'3 by 8'11                                                                                                                                                                                                                                     |