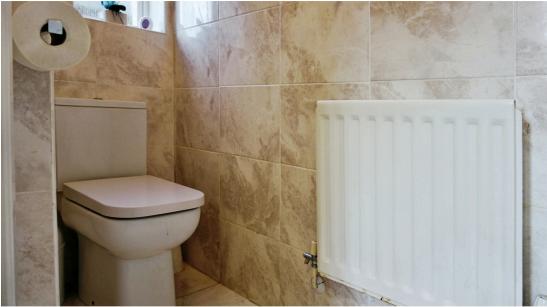

Entrance Porch - UPVC entry door, double glazed window to side, radiator, laminate flooring.

W.C - Obscure double glazed window to front, wash hand basin, W.C, radiator, tiled walls and tiled floor.

Hallway - Stairs rising, understairs storage, radiator, hive thermostat, laminate flooring.