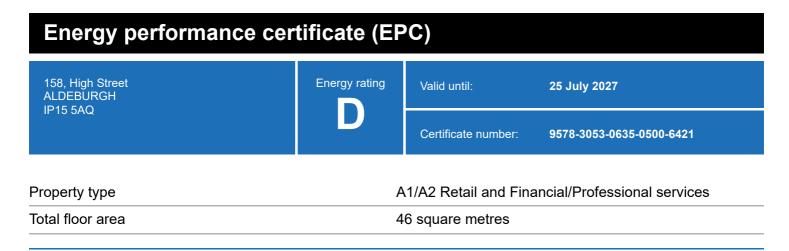

### **Energy rating and score**

This property's energy rating is D.

Properties get a rating from A+ (best) to G (worst) and a score.

The better the rating and score, the lower your property's carbon emissions are likely to be.