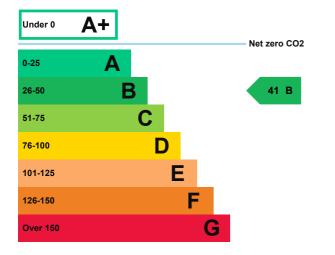

## **Energy rating and score**

This property's energy rating is B.

Properties get a rating from A+ (best) to G (worst) and a score.

The better the rating and score, the lower your property's carbon emissions are likely to be.