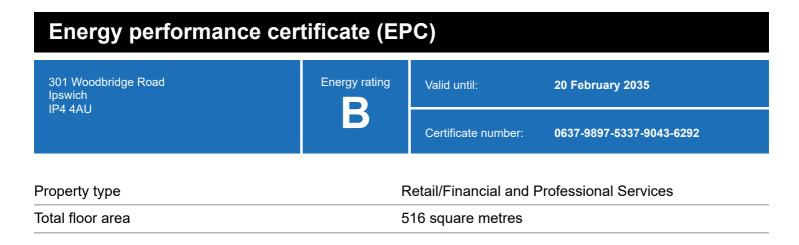

## **Energy rating and score**

This property's energy rating is B.

Properties get a rating from A+ (best) to G (worst) and a score.

The better the rating and score, the lower your property's carbon emissions are likely to be.

# Breakdown of this property's energy performance

| Main heating fuel                          | Grid Supplied Electricity |
|--------------------------------------------|---------------------------|
| Building environment                       | Air Conditioning          |
| Assessment level                           | 3                         |
| Building emission rate (kgCO2/m2 per year) | 19.03                     |
| Primary energy use (kWh/m2 per year)       | 205                       |