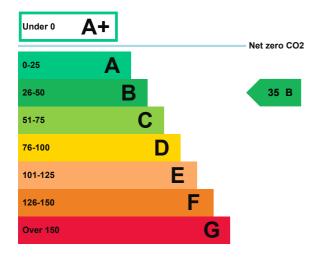

## **Energy rating and score**

This property's energy rating is B.

Properties get a rating from A+ (best) to G (worst) and a score.

The better the rating and score, the lower your property's carbon emissions are likely to be.

# Breakdown of this property's energy performance

| Main heating fuel                          | Grid Supplied Electricity |
|--------------------------------------------|---------------------------|
| Building environment                       | Air Conditioning          |
| Assessment level                           | 3                         |
| Building emission rate (kgCO2/m2 per year) | 19.03                     |
| Primary energy use (kWh/m2 per year)       | 205                       |