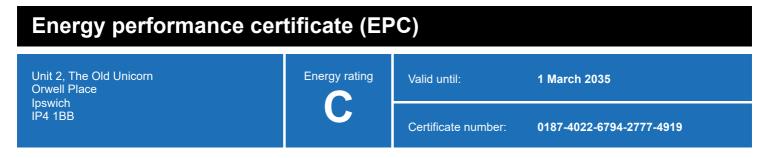

## **Energy rating and score**

This property's energy rating is C.

Properties get a rating from A+ (best) to G (worst) and a score.

The better the rating and score, the lower your property's carbon emissions are likely to be.

## Breakdown of this property's energy performance

| Main heating fuel                          | Grid Supplied Electricity       |
|--------------------------------------------|---------------------------------|
| Building environment                       | Heating and Natural Ventilation |
| Assessment level                           | 3                               |
| Building emission rate (kgCO2/m2 per year) | 12.12                           |
| Primary energy use (kWh/m2 per year)       | 127                             |