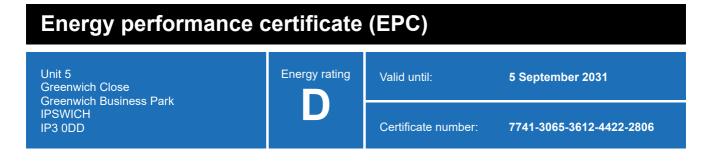

#### **Energy rating and score**

This property's energy rating is D.

Properties get a rating from A+ (best) to G (worst) and a score.

The better the rating and score, the lower your property's carbon emissions are likely to be.