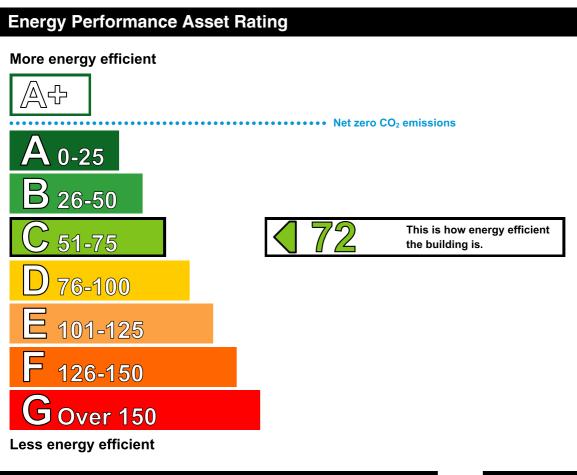

# **Energy Performance Certificate**

HM Government

**Non-Domestic Building** 

Unit 16 **Tomo Industrial Estate Tomo Road STOWMARKET IP14 5AY** 

**Certificate Reference Number:** 9990-3001-0863-0500-2791

This certificate shows the energy rating of this building. It indicates the energy efficiency of the building fabric and the heating, ventilation, cooling and lighting systems. The rating is compared to two benchmarks for this type of building: one appropriate for new buildings and one appropriate for existing buildings. There is more advice on how to interpret this information on the Government's website www.communities.gov.uk/epbd.

## **Technical Information**

Main heating fuel: Other Building environment: Unconditioned 1021 Total useful floor area (m<sup>2</sup>): Building complexity (NOS level): 3 Building emission rate (kgCO<sub>2</sub>/m<sup>2</sup>): 39.77