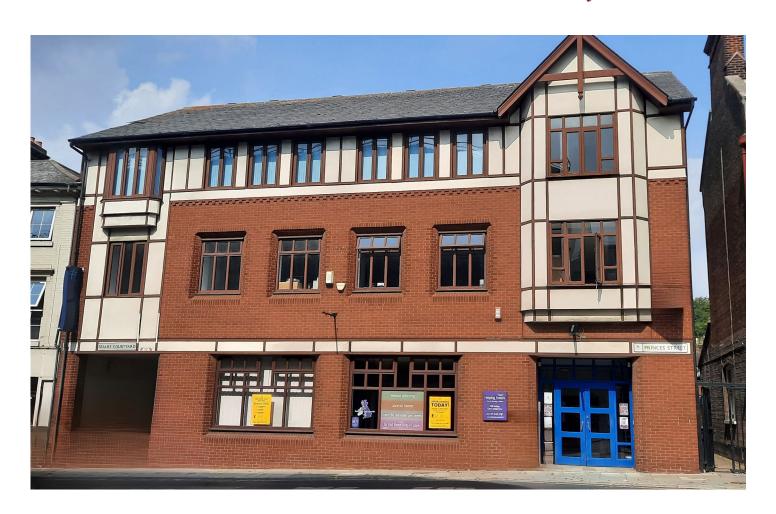

A modern refurbished office on the first floor to let in centre of Ipswich.

TO LET £8,750 PAX + VAT Ref: B058

First Floor Unit 1 Friars Courtyard **Ipswich** IP1 1RJ

A prominent first floor office comprising of 1,340 Sq ft in Ipswich Town Centre

#### Location

The property occupies a prominent location in the heart of the town centre, opposite the main Willis Towers Watson HQ which is Grade 1 Listed office building

# Description

30-32 Princes Street is an impressive office building which was purpose built around 1986 known as Friars Courtyard, which fronts Princes Street. The first floor provides mainly open plan office accommodation with private kitchen and 2 WCs on the mezzanine floor. 1 car parking space is provided and is included within the rental.