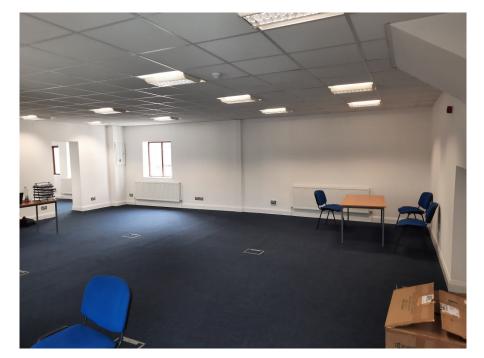

# Description

30-32 Princes Street is an impressive office building which was purpose built around 1986 known as Friars Courtyard, which fronts Princes Street. The first floor provides mainly open plan office accommodation with private kitchen and 2 WCs on the mezzanine floor. 1 car parking space is provided and is included within the rental.

# The Accommodation

| Description | Sqm   | Sq Ft |
|-------------|-------|-------|
| First Floor | 124.5 | 1,340 |
| TOTAL       | 124.5 | 1,340 |