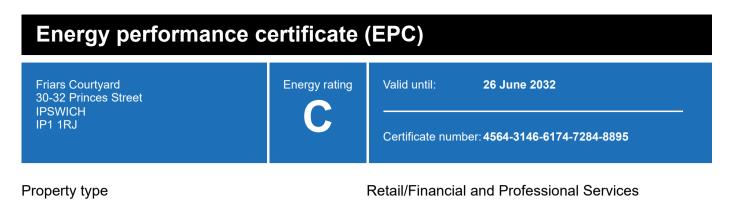

## **Energy rating and score**

This property's current energy rating is C.

Properties get a rating from A+ (best) to G (worst) and a score.

The better the rating and score, the lower your property's carbon emissions are likely to be.