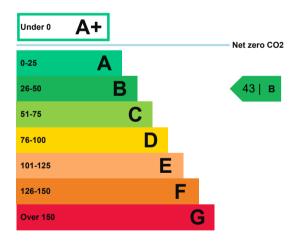

# **Energy efficiency rating for this property**

This property's current energy rating is B.

Properties are given a rating from A+ (most efficient) to G (least efficient).

Properties are also given a score. The larger the number, the more carbon dioxide (CO2) your property is likely to emit.