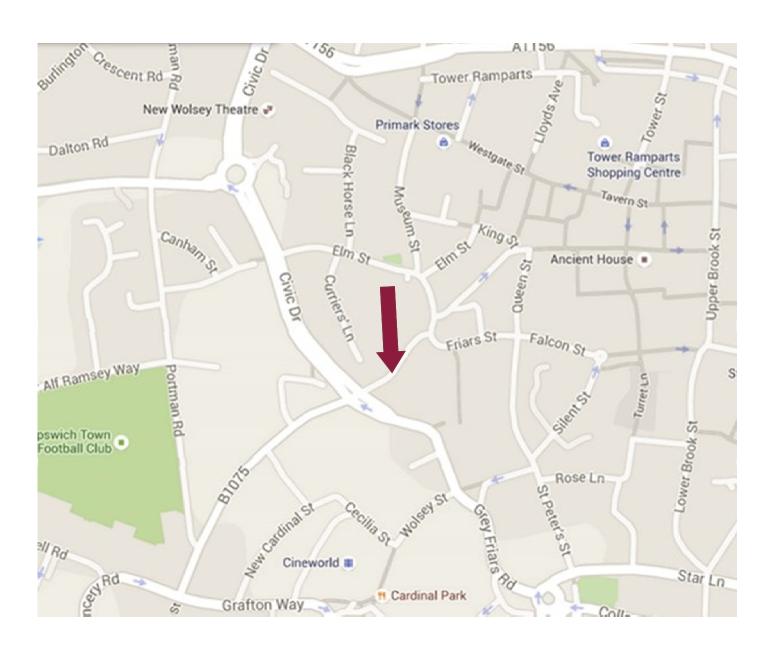

### Location

The property occupies a prominent location in the heart of the town's business district, opposite the Grade I Listed Willis Building. Other occupiers located nearby include Savills and Birketts Solicitors.

## Directions

For those using the What3Words app: ///

Need to sell or buy furniture?

If so, our Auction Centre would be pleased to assist — please call 01728 746323.