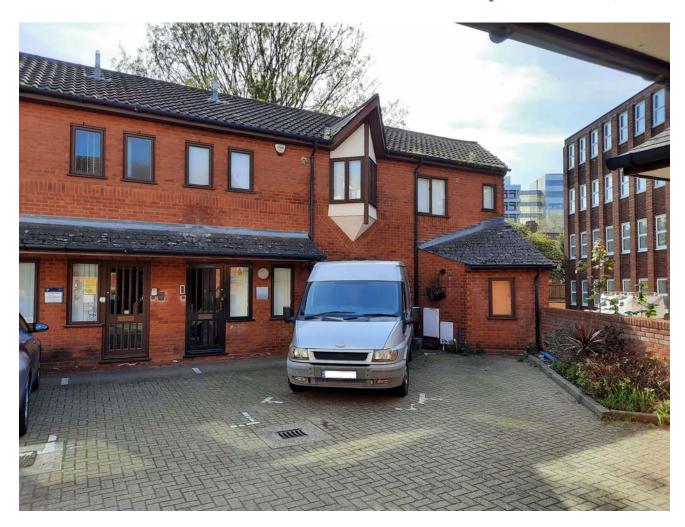

A newly redecorated, selfcontained two storey office building with parking, in a prime location in the heart of Ipswich's business centre.

TO LET £9,500 PAX + VAT Ref: RB/COM

Unit 6 Friars Courtyard 30-32 Princes Street Ipswich IP1 1RJ

A self-contained and newly redecorated office building, offering 1,020 sq ft (95.2 sqm) of accommodation over two floors with two car parking spaces. Suitable for furnished or serviced office accommodation.

# Description

The property comprises a self contained two storey office building of traditional brick construction. The building has carpeted floors and benefits from gas fired central heating, modern lighting, kitchen and WC facilities and has been fully redecorated. Office furniture is also available—further details on application.