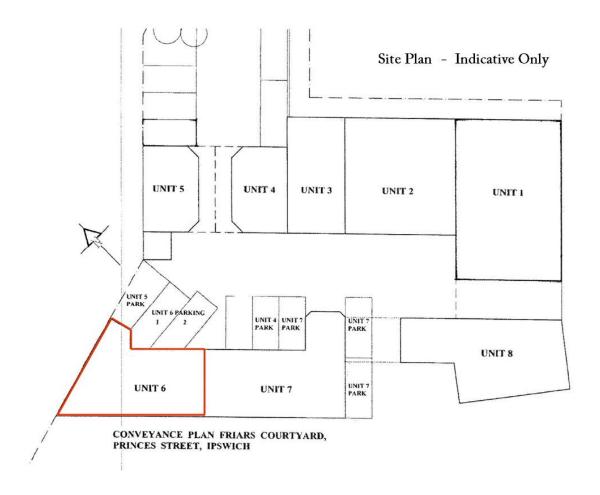

### The Accommodation

The Accommodation extends to around 95.2 sqm (1,020 sq ft) as follows:

| Description         | Sqm  | Sq Ft |
|---------------------|------|-------|
| Ground Floor Office | 43   | 461   |
| Storage             | 4.6  | 49    |
| First Floor Office  | 47.6 | 510   |
| Total               | 95.2 | 1,020 |

#### **NOTES**

- 1. Every care has been taken with the preparation of these particulars, but complete accuracy cannot be guaranteed. If there is any point, which is of particular importance to you, please obtain professional confirmation. Alternatively, we will be pleased to check the information for you. These Particulars do not constitute a contract or part of a contract. All measurements quoted are approximate. The Fixtures, Fittings & Appliances have not been tested and therefore no guarantee can be given that they are in working order. Photographs are reproduced for general information and it cannot be inferred that any item shown is included. No guarantee can be given that any planning permission or listed building consent or building regulations have been applied for or approved. The agents have not been made aware of any covenants or restrictions that may impact the property, unless stated otherwise. Any site plans used in the particulars are indicative only and buyers should rely on the Land Registry/transfer plan.
- 2. The Money Laundering, Terrorist Financing and Transfer of Funds (Information on the Payer) Regulations 2017 require all Estate Agents to obtain sellers' and buyers' identity.