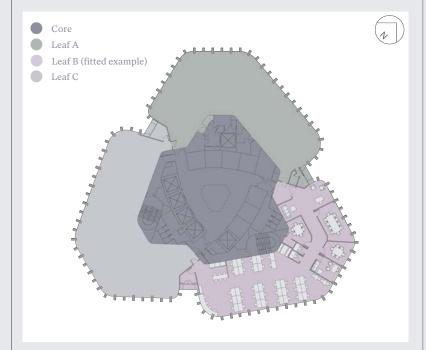

## Schedule of Areas

| FLOOR    | Leaf A (sq ft) | Leaf B (sq ft) | Leaf C (sq ft) | Total (sq ft) |
|----------|----------------|----------------|----------------|---------------|
| Level 41 | 3,222          | -              | -              | 3,222         |
| Level 40 | _              | 3,187          | -              | 3,187         |
| Level 36 | _              | _              | 3,087          | 3,087         |
| Level 35 | _              | _              | 3,087          | 3,087         |
| Level 23 | 2,994          | 3,084          | 3,084          | 9,415         |
| Level 21 | _              | _              | 2,970          | 2,970         |
| Level 17 | 2,880          | 2,970          | _              | 5,904         |
| Level 16 | _              | 2,970          | _              | 2,970         |
| Level 14 | _              | _              | 2,970          | 2,970         |
| Level 8  | 2,758          | 2,848          | _              | 5,660         |
| Level 3  | 2,773          | 2,975          | _              | 5,946         |