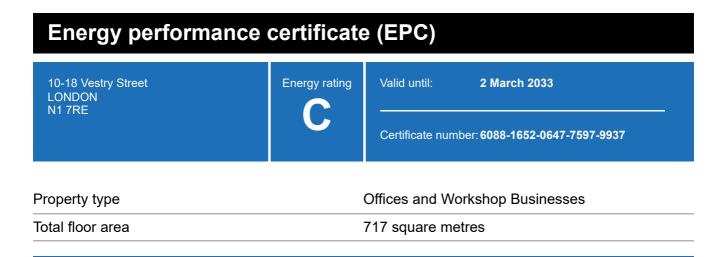

## **Energy rating and score**

This property's energy rating is C.

Properties get a rating from A+ (best) to G (worst) and a score.

The better the rating and score, the lower your property's carbon emissions are likely to be.