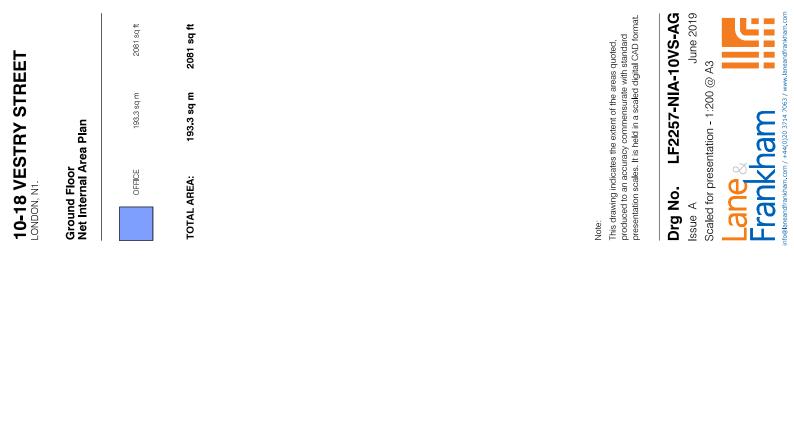

#### Summary

| Available Size | 2,081 sq ft                          |
|----------------|--------------------------------------|
| Rent           | £39.50 per sq ft pax                 |
| Rates Payable  | £12.92 per sq ft<br>est pa (2023/24) |
| Service Charge | £5.08 per sq ft<br>est pa (2023/24)  |
| Legal Fees     | Each party to bear their own costs   |
| EPC Rating     | C (65)                               |

#### Accommodation

The accommodation comprises the following NIA(s):

| Name         | sq ft | sq m   | Availability |
|--------------|-------|--------|--------------|
| Upper Ground | 2,081 | 193.33 | Available    |
| Total        | 2,081 | 193.33 |              |