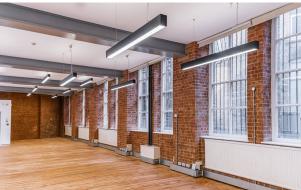

# Description

10-18 Vestry Street is a converted Victorian warehouse in Shoreditch. The office boast an uninterrupted, open-plan layout with abundant natural light and charming features such as exposed brickwork and wooden flooring.