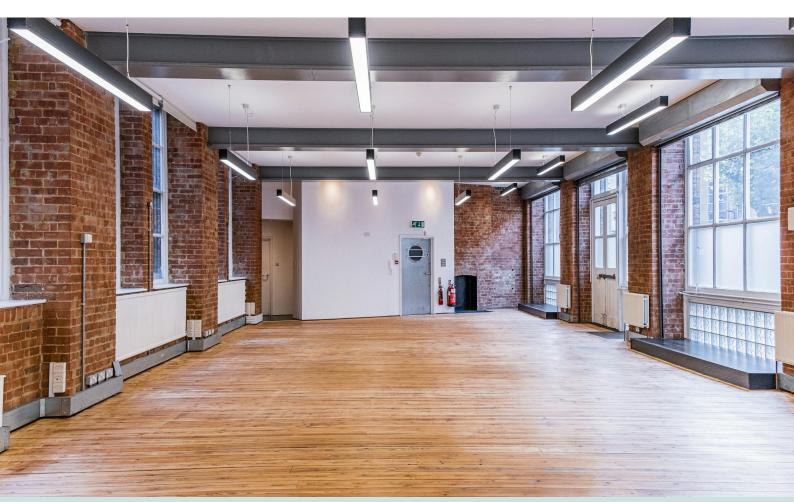

The upper ground office suite offer a warehouse style office in Shoreditch

# Description

10-18 Vestry Street is a converted Victorian warehouse in Shoreditch. The office boast an uninterrupted, open-plan layout with abundant natural light and charming features such as exposed brickwork and wooden flooring.