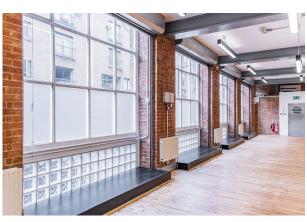

# Description

10-18 Vestry Street is a converted Victorian warehouse in Shoreditch. The office boast an uninterrupted, open-plan layout with abundant natural light and charming features such as exposed brickwork and wooden flooring.