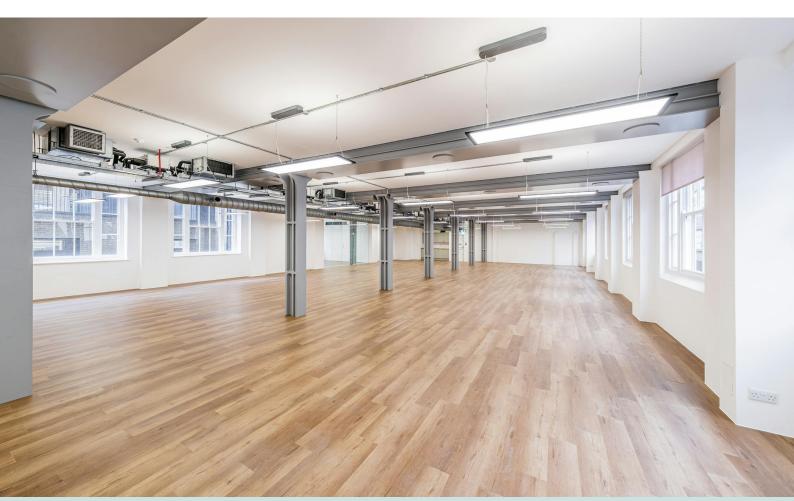

#### Description

32-38 Saffron Hill is an ex warehouse that offers the perfect blend of modern design, strategic location, and unmatched amenities, this EC1 workspace is tailored to meet the unique needs of a dynamic business.

### 3,452 to 6,921 sq ft

(320.70 to 642.98 sq m)

• CAT A +

- LED strip lighting
- Former warehouse
- Raised floors
- Meeting rooms
- Lift access
- Demised WCs & Showers