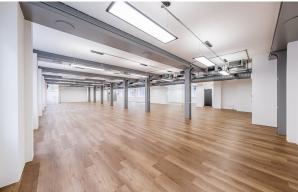

#### Description

32-38 Saffron Hill is an ex warehouse that offers the perfect blend of modern design, strategic location, and unmatched amenities, this EC1 workspace is tailored to meet the unique needs of a dynamic business.

### 3,452 to 6,921 sq ft

(320.70 to 642.98 sq m)

• CAT A +

- LED strip lighting
- Former warehouse
- Raised floors
- Meeting rooms
- Lift access
- Demised WCs & Showers