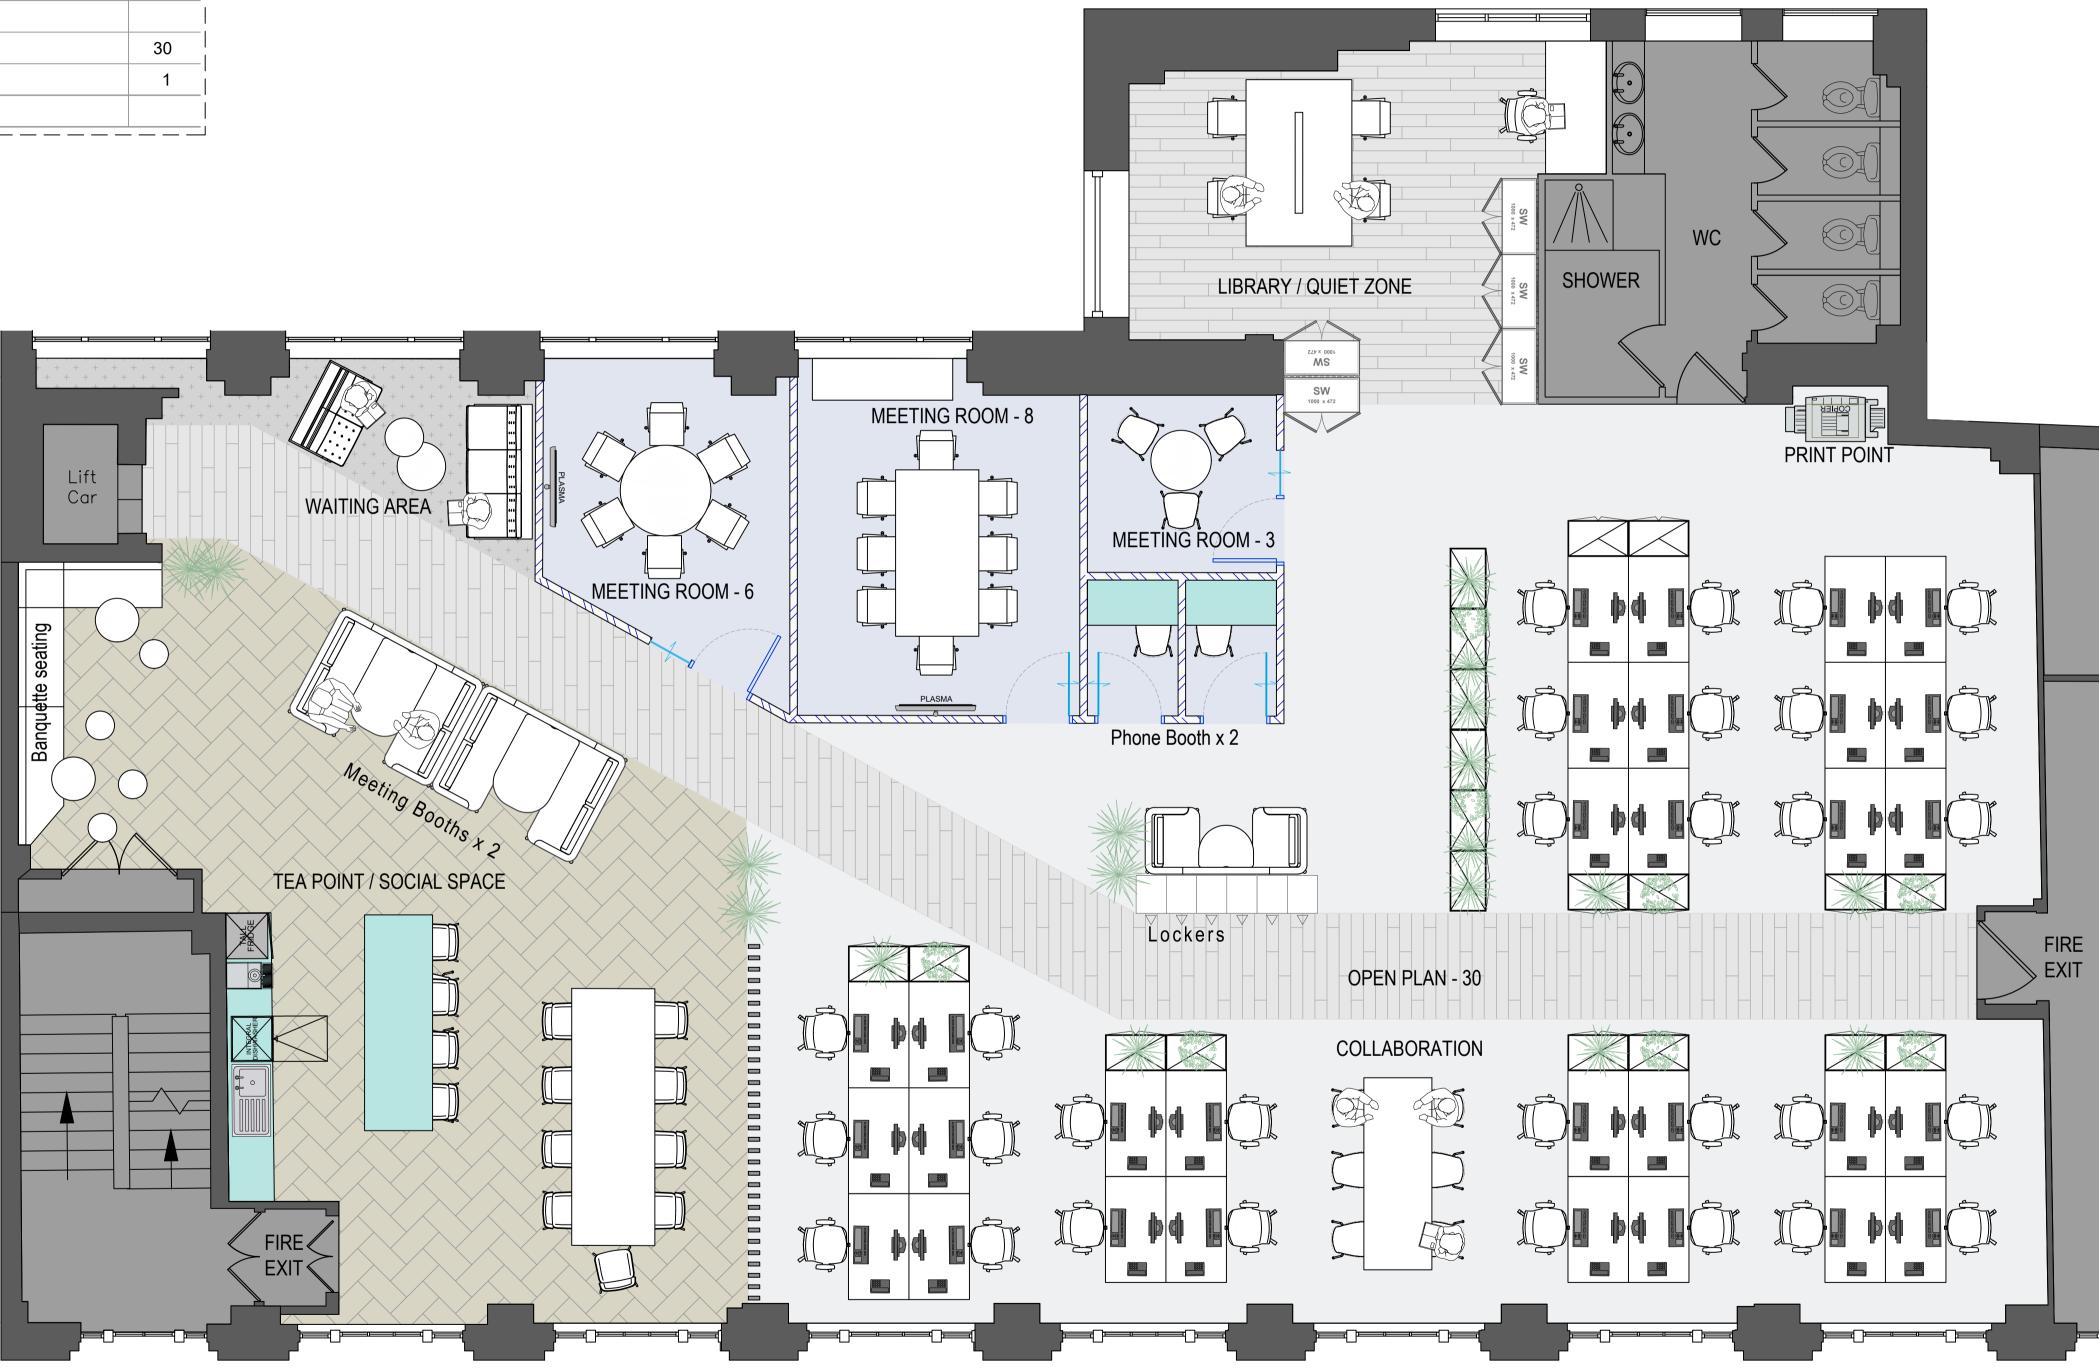

# **OPTION 1**

| ACCOMMODATION SCHEDULE       |     |  |
|------------------------------|-----|--|
| AREA                         | QTY |  |
|                              |     |  |
| WAITING AREA                 | 1   |  |
| MEETING ROOM - 8             | 1   |  |
| MEETING ROOM - 6             | 1   |  |
| MEETING ROOM - 3             | 1   |  |
| PHONE BOOTH                  | 2   |  |
| OPEN BOOTH - 4 Person        | 2   |  |
| LIBRARY / QUIET ZONE         | 1   |  |
|                              |     |  |
| TEA POINT / SOCIAL SPACE     | 1   |  |
| PRINT POINT                  | 1   |  |
| OPEN PLAN (1400 x 800 desks) | 30  |  |
| COLLABORATION                | 1   |  |
|                              |     |  |