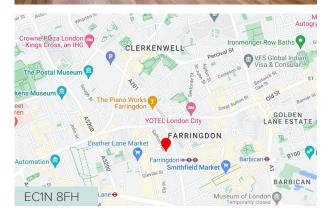

#### Location

The building is a two minute walk from Farringdon Station, which benefits from the Elizabeth, Metropolitan, Circle, and Hammersmith & City lines.