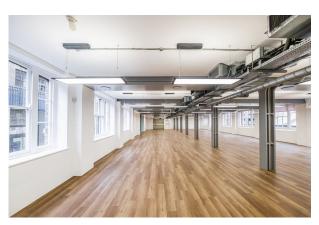

#### Description

32-38 Saffron Hill is an ex warehouse that offers the perfect blend of modern design, strategic location, and unmatched amenities, this EC1 workspace is tailored to meet the unique needs of a dynamic business.

### 3,452 to 6,921 sq ft

(320.70 to 642.98 sq m)

• CAT A +

- LED strip lighting
- Former warehouse
- Raised floors
- Meeting rooms
- Lift access
- Demised WCs & Showers