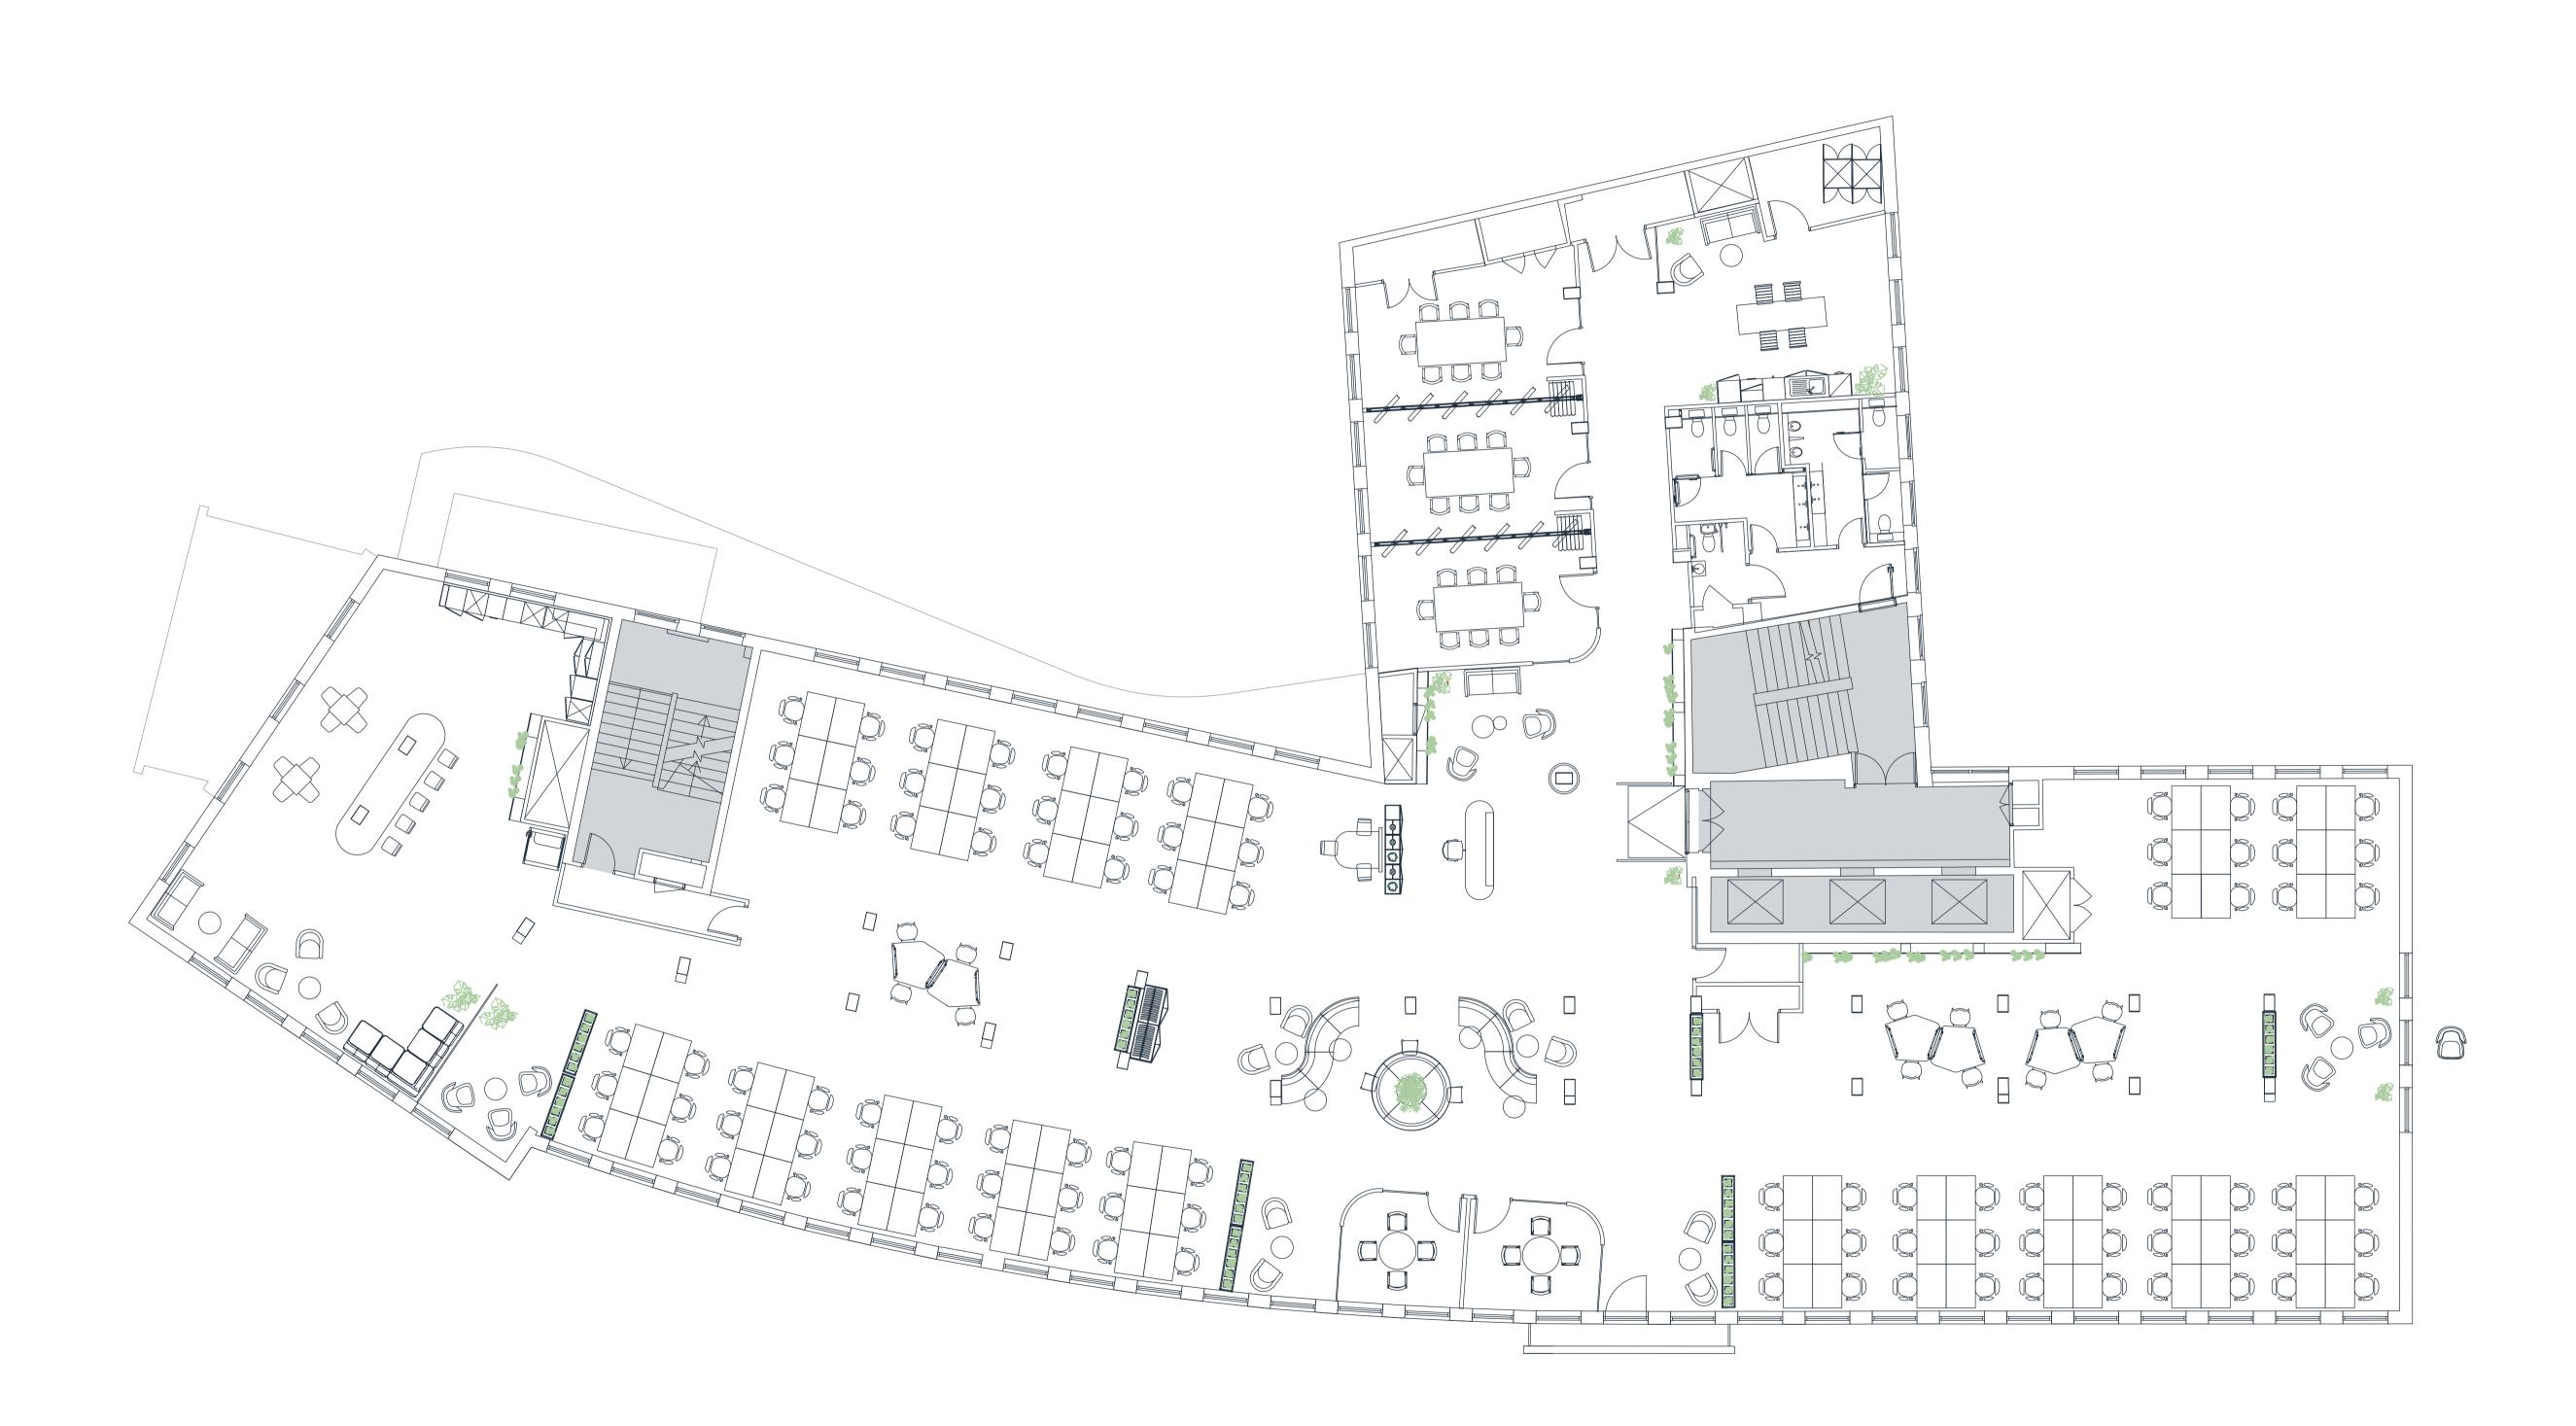

#### Accommodation

The accommodation comprises the following NIA(s):

| Name  | sq ft  | sq m     | Availability |
|-------|--------|----------|--------------|
| 4th   | 9,905  | 920.20   | Under Offer  |
| 3rd   | 9,952  | 924.57   | Coming Soon  |
| 2nd   | 3,223  | 299.43   | Coming Soon  |
| Total | 23 080 | 2 144 20 |              |