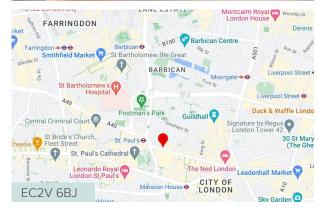

#### Location

St Paul's Underground station (Central Line) is one minute's walk away, whilst Bank underground station is only a 3 minute walk away.