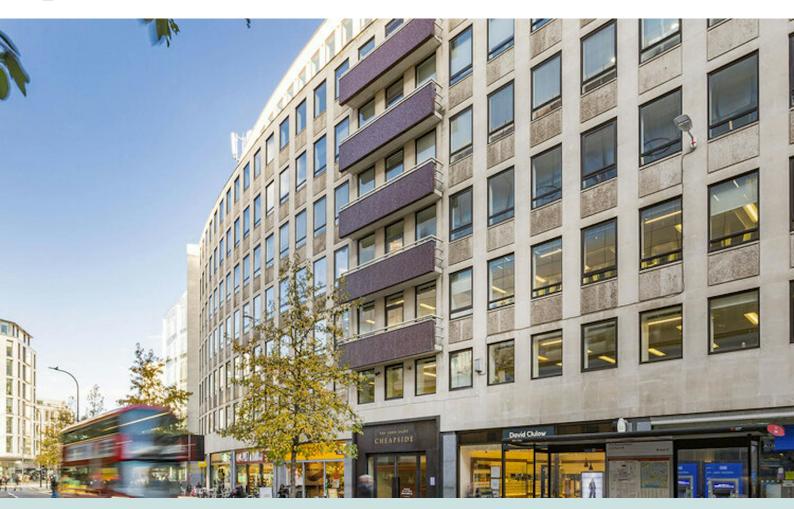

#### Description

One Three Eight Cheapside sits on the northern side of Cheapside, opposite the contrasting landmarks of the historic St Paul's Cathedral and the contemporary One New Change with its highly successful office, retail and restaurant mix.

The building's prominent curved facade was created in the 1950s in a style that is now once again at the centre of high design and this external impact has been complemented by a new, high quality entrance, progressive office interiors, up to the minute on-site amenities and a level of services that allows efficient and flexible use.