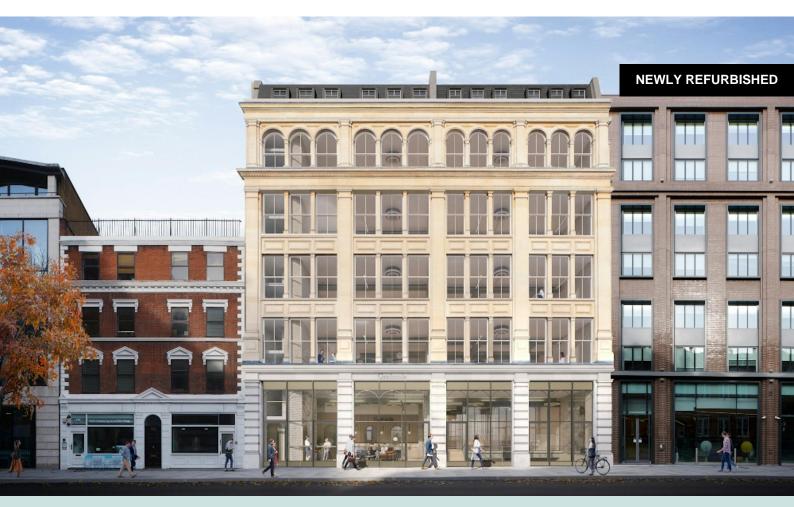

## 020 7029 3610 inglebytrice.co.uk

Sophisticated offices/showroom set within a restored Victorian warehouse on Clerkenwell Road.

## Grafonola

102-108 Clerkenwell Road, Farringdon, EC1M 5SA

Office

TO LET

#### Description

The sensitive restoration of Grafonola has been undertaken to deliver world-class, sustainable and wellness-driven workspace.

The G & LG self contained offices/showrooms benefits from a large window frontage and a self contained entrance.

#### Location

Exceptional workspace/showroom perfectly connected for London, prominently located in the heart of Farringdon on Clerkenwell Road.

Grafonola is a 2 minute walk away from Farringdon Underground Station with access to Elizabeth, Circle, Metropolitan and Hammersmith & City lines and the National Rail.