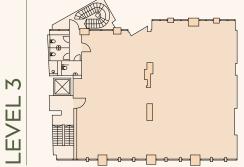

Target delivery Spring 2023

NIAs are subject to verification on completion of the works.

Grafonola

|         | Proposed NIA sq ft |
|---------|--------------------|
| Terrace | 753                |
| 5       | 2,508              |
| 4       | 2,605              |
| 3       | 2,562              |
| 2       | 2,551              |
| 1       | 2,519              |
| G       | 2,250              |
| LG      | 2,605              |

### Grafonola

4

LEVEL

OFFICE NIA

2,605 sq ft | 242 sq m

CLERKENWELL ROAD