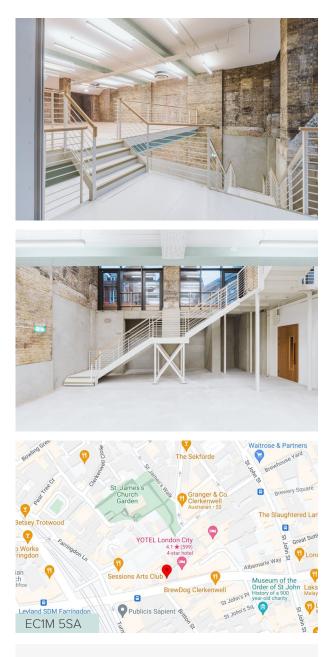

#### Description

The sensitive restoration of Grafonola has been undertaken to deliver world-class, sustainable and wellness-driven workspace.

The G & LG self contained offices/showrooms benefits from a large window frontage and a self contained entrance.

#### Location

Exceptional workspace/showroom perfectly connected for London, prominently located in the heart of Farringdon on Clerkenwell Road.

Grafonola is a 2 minute walk away from Farringdon Underground Station with access to Elizabeth, Circle, Metropolitan and Hammersmith & City lines and the National Rail.

# Summary Specification

3.0 - 3.9 m floor to ceiling heights

24 cycle spaces and 44 lockers

8 person lift with air purification

Original features - brick walls and wooden floors

Large feature roof terrace

Mechanical, filtered fresh air & VRF air conditioning

Showers and 3 WCs per floor

Low-energy LED lighting

Openable windows on all upper floors, flooded with natural light

Impressive oversized ground floor reception with double height amenity space