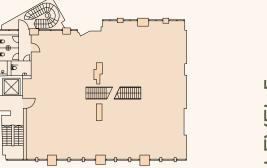

Grafonola

CGI view of roof terrace

Floorplans

office NIA 2,508 sq ft | 233 sq m

OFFICE NIA 2,562 sq ft | 238 sq m