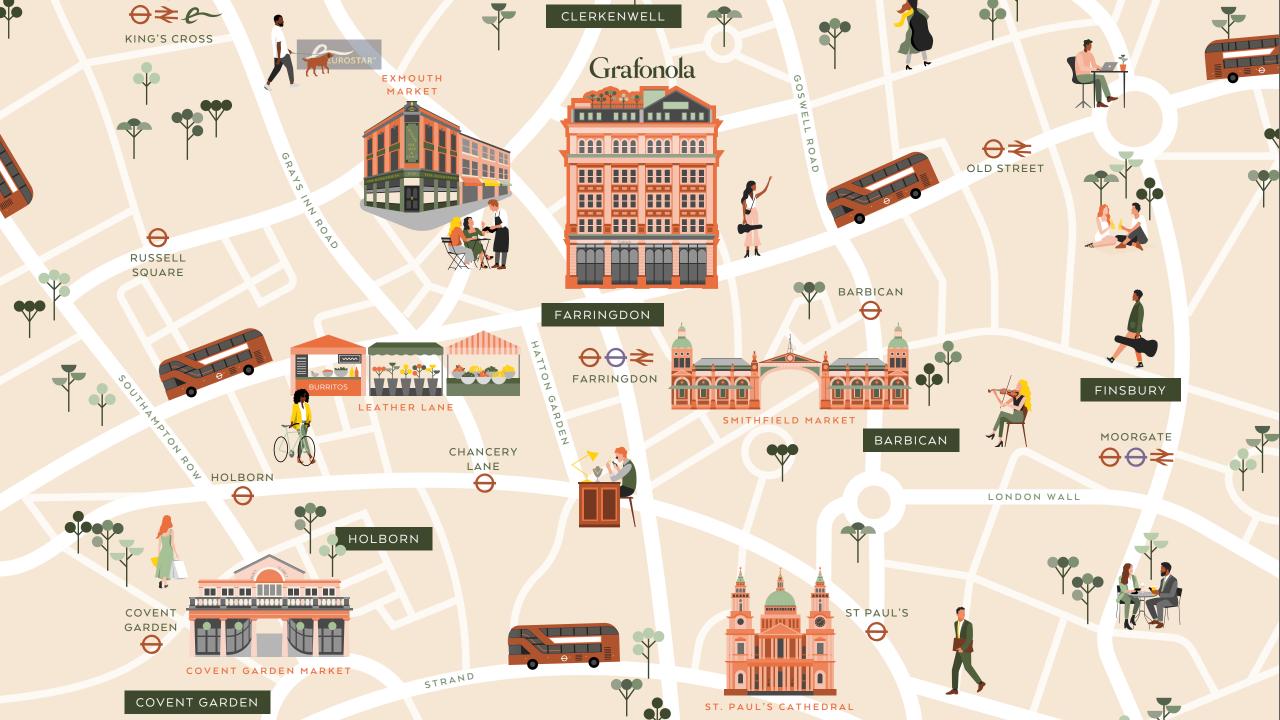

#### Location

Exceptional workspace/showroom perfectly connected for London, prominently located in the heart of Farringdon on Clerkenwell Road.

Grafonola is a 2 minute walk away from Farringdon Underground Station with access to Elizabeth, Circle, Metropolitan and Hammersmith & City lines and the National Rail.

## 17.600 sq ft HQ Opportunity

Sophisticated, sustainable office space set within a spectacularly restored Victorian warehouse on Clerkenwell Road.

Exceptional workspace perfectly connected for London, located in the heart of Farringdon on Clerkenwell Road.