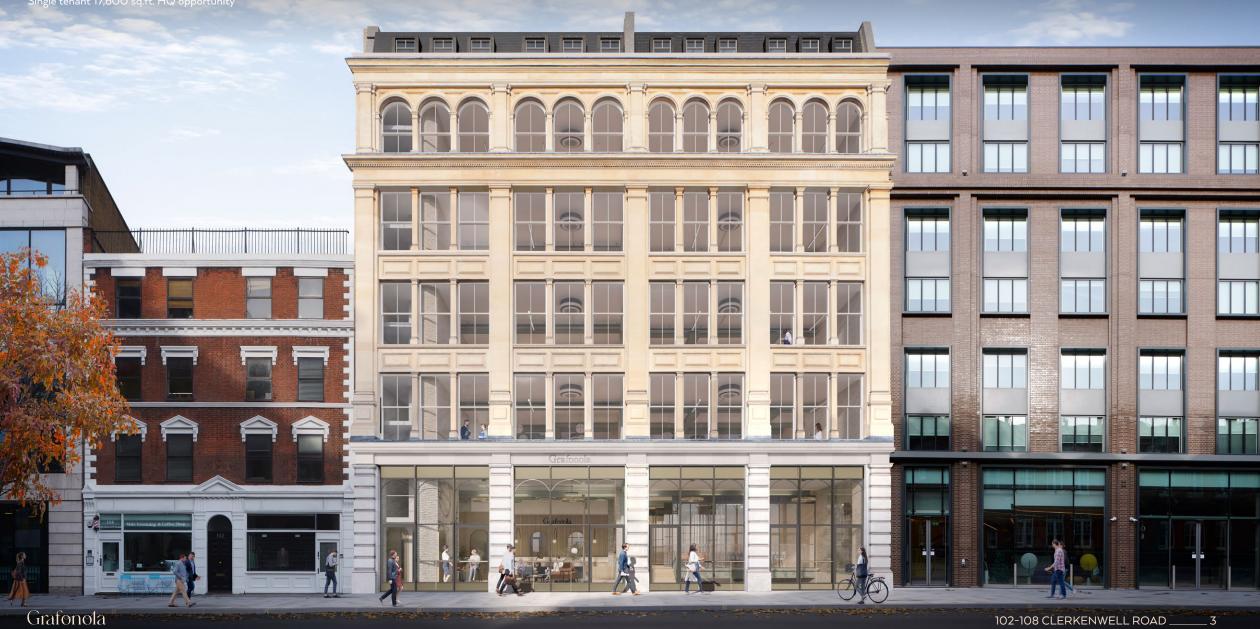

## Grafonola

102-108 Clerkenwell Road, Farringdon, EC1M 5SA

Office

TO LET

## 17.600 sq ft HQ Opportunity

Sophisticated, sustainable office space set within a spectacularly restored Victorian warehouse on Clerkenwell Road.

Exceptional workspace perfectly connected for London, located in the heart of Farringdon on Clerkenwell Road.

102-108 CLERKENWELL ROAD

-

1949 1965

. 5

-000

102-108 CLERKENWELL ROAD

102-108 CLERKENWELL ROAD

8