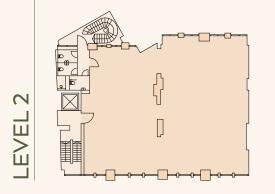

ed in the heart of Farringdon on Clerkenwell Road.

Target delivery Spring 2023

NIAs are subject to verification on completion of the works.

Grafonola

|         | Proposed NIA sq ft |
|---------|--------------------|
| Terrace | 753                |
| 5       | 2,508              |
| 4       | 2,605              |
| 3       | 2,562              |
| 2       | 2,551              |
| 1       | 2,519              |
| G       | 2,250              |
| LG      | 2,605              |



\_\_\_2



Indicative CGI view of Reception

Grafonola

Grafonola

lumbi

12

102-108 CLERKENWELL ROAD

0

102-108 CLERKENWELL ROAD

-

1949 1965

. 5

-000

102-108 CLERKENWELL ROAD



102-108 CLERKENWELL ROAD

8

Grafonola

CGI view of roof terrace



Floorplans







office NIA 2,508 sq ft | 233 sq m











OFFICE NIA 2,562 sq ft | 238 sq m





### Grafonola

4

LEVEL

OFFICE NIA

2,605 sq ft | 242 sq m

CLERKENWELL ROAD

# Summary Specification



3.0 - 3.9 m floor to ceiling heights



24 cycle spaces and 44 lockers



8 person lift with air purification



Original features - brick walls and wooden floors



Large feature roof terrace



Mechanical, filtered fresh air & VRF air conditioning



Showers and 3 WCs per floor



Low-energy LED lighting



Openable windows on all upper floors, flooded with natural light



Impressive oversized ground floor reception with double height amenity space

# Get in Touch

### A Development By

K I R I

The restoration project proudly targets Net Zero status.



James Heyworth-Dunne jhd@inglebytrice.co.uk 07779 327 071

Veronika Sillitoe v.sillitoe