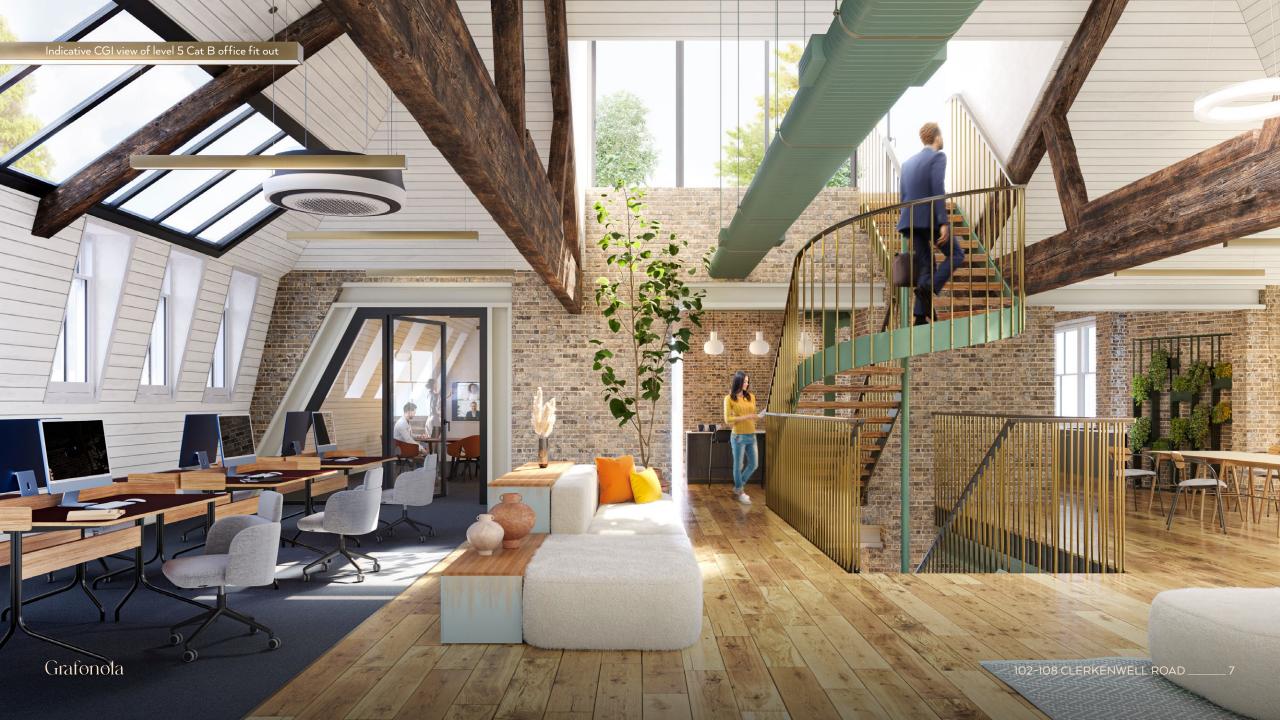

# Summary Specification

3.0 - 3.9 m floor to ceiling heights

24 cycle spaces and 44 lockers

8 person lift with air purification

Original features - brick walls and wooden floors

Large feature roof terrace

Mechanical, filtered fresh air & VRF air conditioning

Showers and 3 WCs per floor

Low-energy LED lighting

Openable windows on all upper floors, flooded with natural light

Impressive oversized ground floor reception with double height amenity space