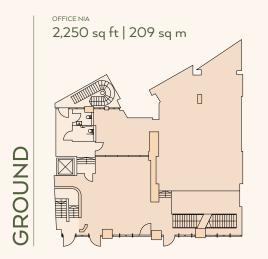

Target delivery Spring 2023

NIAs are subject to verification on completion of the works.

Grafonola

|         | Proposed NIA sq ft |
|---------|--------------------|
| Terrace | 753                |
| 5       | 2,508              |
| 4       | 2,605              |
| 3       | 2,562              |
| 2       | 2,551              |
| 1       | 2,519              |
| G       | 2,250              |
| LG      | 2,605              |

#### Accommodation

The accommodation comprises the following NIA(s):

| Name          | sq ft | sq m   | Availability |
|---------------|-------|--------|--------------|
| Ground - East | 1,165 | 108.23 | Available    |
| Lower Ground  | 2,605 | 242.01 | Available    |
| Total         | 3,770 | 350.24 |              |