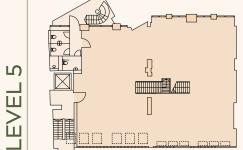

ocated in the heart of Farringdon on Clerkenwell Road.

Target delivery Spring 2023

NIAs are subject to verification on completion of the works.

Grafonola

|         | Proposed NIA sq ft |
|---------|--------------------|
| Terrace | 753                |
| 5       | 2,508              |
| 4       | 2,605              |
| 3       | 2,562              |
| 2       | 2,551              |
| 1       | 2,519              |
| G       | 2,250              |
| LG      | 2,605              |



\_\_\_2



Indicative CGI view of Reception

Grafonola

Grafonola

lumbi

12

102-108 CLERKENWELL ROAD

0

102-108 CLERKENWELL ROAD

-

1949 1965

. 5

-000

102-108 CLERKENWELL ROAD



102-108 CLERKENWELL ROAD

8

Grafonola

CGI view of roof terrace



Floorplans







office NIA 2,508 sq ft | 233 sq m











OFFICE NIA 2,562 sq ft | 238 sq m





### Grafonola

4

LEVEL

OFFICE NIA

2,605 sq ft | 242 sq m

CLERKENWELL ROAD

# Summary Specification



3.0 - 3.9 m floor to ceiling heights



24 cycle spaces and 44 lockers



8 person lift with air purification



Original features - brick walls and wooden floors



Large feature roof terrace



Mechanical, filtered fresh air & VRF air conditioning



Showers and 3 WCs per floor



Low-energy LED lighting



Openable windows on all upper floors, flooded with natural light



Impressive oversized ground floor reception with double height amenity space

# Get in Touch

### A Development By

K I R I

The restoration project proudly targets Net Zero status.



James Heyworth-Dunne jhd@inglebytrice.co.uk 07779 327 071

Veronika Sillitoe v.sill