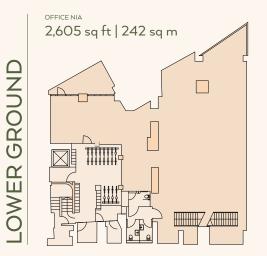

#### Accommodation

The accommodation comprises the following NIA(s):

| Name          | sq ft | sq m   | Availability |
|---------------|-------|--------|--------------|
| Ground - East | 1,165 | 108.23 | Available    |
| Lower Ground  | 2,605 | 242.01 | Available    |
| Total         | 3,770 | 350.24 |              |

Target delivery Spring 2023

NIAs are subject to verification on completion of the works.

Grafonola

|         | Proposed NIA sq ft |
|---------|--------------------|
| Terrace | 753                |
| 5       | 2,508              |
| 4       | 2,605              |
| 3       | 2,562              |
| 2       | 2,551              |
| 1       | 2,519              |
| G       | 2,250              |
| LG      | 2,605              |