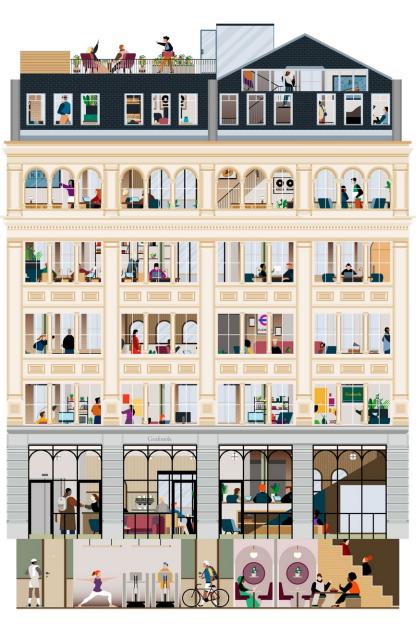

## 17.600 sq ft HQ Opportunity

Sophisticated, sustainable office space set within a spectacularly restored Victorian warehouse on Clerkenwell Road.

Exceptional workspace perfectly connected for London, located in the heart of Farringdon on Clerkenwell Road.

# Summary Specification

3.0 - 3.9 m floor to ceiling heights

24 cycle spaces and 44 lockers

8 person lift with air purification

Original features - brick walls and wooden floors

Large feature roof terrace

Mechanical, filtered fresh air & VRF air conditioning

Showers and 3 WCs per floor

Low-energy LED lighting

Openable windows on all upper floors, flooded with natural light

Impressive oversized ground floor reception with double height amenity space