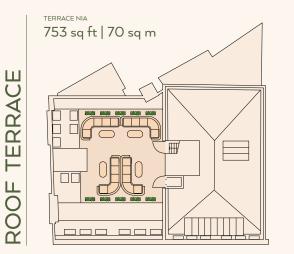

Target delivery Spring 2023

NIAs are subject to verification on completion of the works.

Grafonola

|         | Proposed NIA sq ft |
|---------|--------------------|
| Terrace | 753                |
| 5       | 2,508              |
| 4       | 2,605              |
| 3       | 2,562              |
| 2       | 2,551              |
| 1       | 2,519              |
| G       | 2,250              |
| LG      | 2,605              |

Grafonola

CGI view of roof terrace

Floorplans

office NIA 2,508 sq ft | 233 sq m

OFFICE NIA 2,562 sq ft | 238 sq m