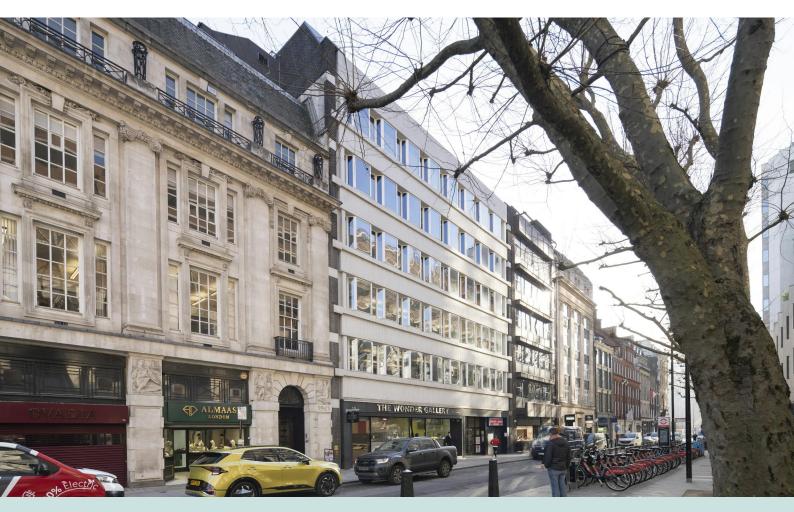

Comprehensively refurbished, Grade A, fully fitted offices, in Hatton Garden - moments away from Farringdon Station

# 16-18 Hatton Garden

16-18 Hatton Garden, EC1N 8AT

Office

#### Location

The building is a three minute walk from Farringdon Station, which benefits from the Elizabeth, Metropolitan, Circle, and Hammersmith & City lines. It is also a three minute walk from Chancery Lane Station which benefits from the Central line.