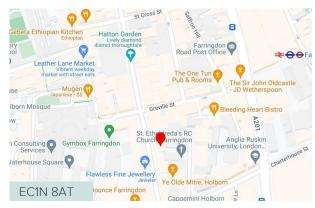

#### Location

The building is a three minute walk from Farringdon Station, which benefits from the Elizabeth, Metropolitan, Circle, and Hammersmith & City lines. It is also a three minute walk from Chancery Lane Station which benefits from the Central line.