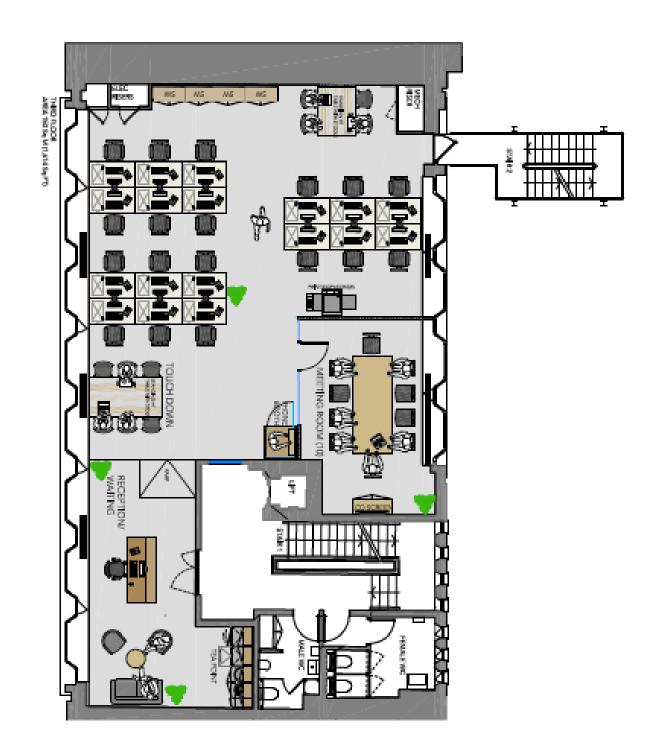

#### Description

Available on offer are comprehensively refurbished, grade A, CAT B fully fitted offices, moments away from Farringdon Station. The available floors include break out spaces and remodelled reception areas.

#### Accommodation

The accommodation comprises the following NIA(s):

| Name  | sq ft | sq m   | Rent              | Availability |
|-------|-------|--------|-------------------|--------------|
| 4th   | 1,700 | 157.94 | Guiding late 50's | Available    |
| 3rd   | 1,640 | 152.36 | £55 /sq ft        | Under Offer  |
| Total | 3,340 | 310.30 |                   |              |