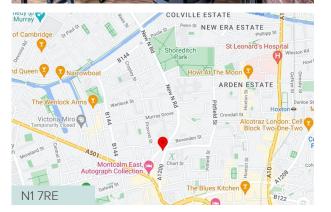

# Location

Vestry Street is a five minute walk from Old Street Station connecting you with the Northern Line & National Rail Services. There are also a multitude of bus and cycle routes.