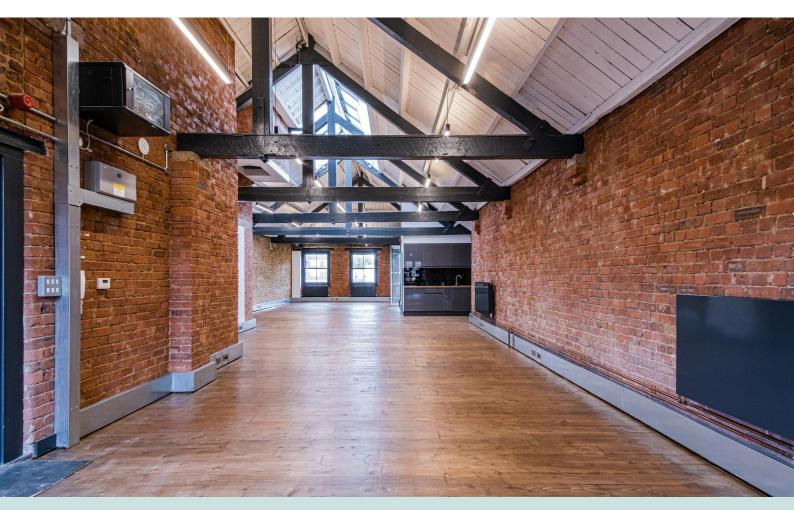

20-22 Vestry Street offers a range of fitted and CAT A offices showcasing great natural light and period features

# Description

Ignite your creativity in the heart of London's latest tech and media district. This ex warehouse office, moments away from Old Street Tube, puts you at the epicenter of innovation, surrounded by start-ups, tech giants, and artistic inspiration.