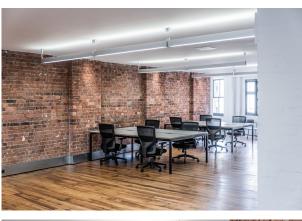

20-22 Vestry Street offers a range of fitted and CAT A offices showcasing great natural light and period features

# Description

Ignite your creativity in the heart of London's latest tech and media district. This ex warehouse office, moments away from Old Street Tube, puts you at the epicenter of innovation, surrounded by start-ups, tech giants, and artistic inspiration.