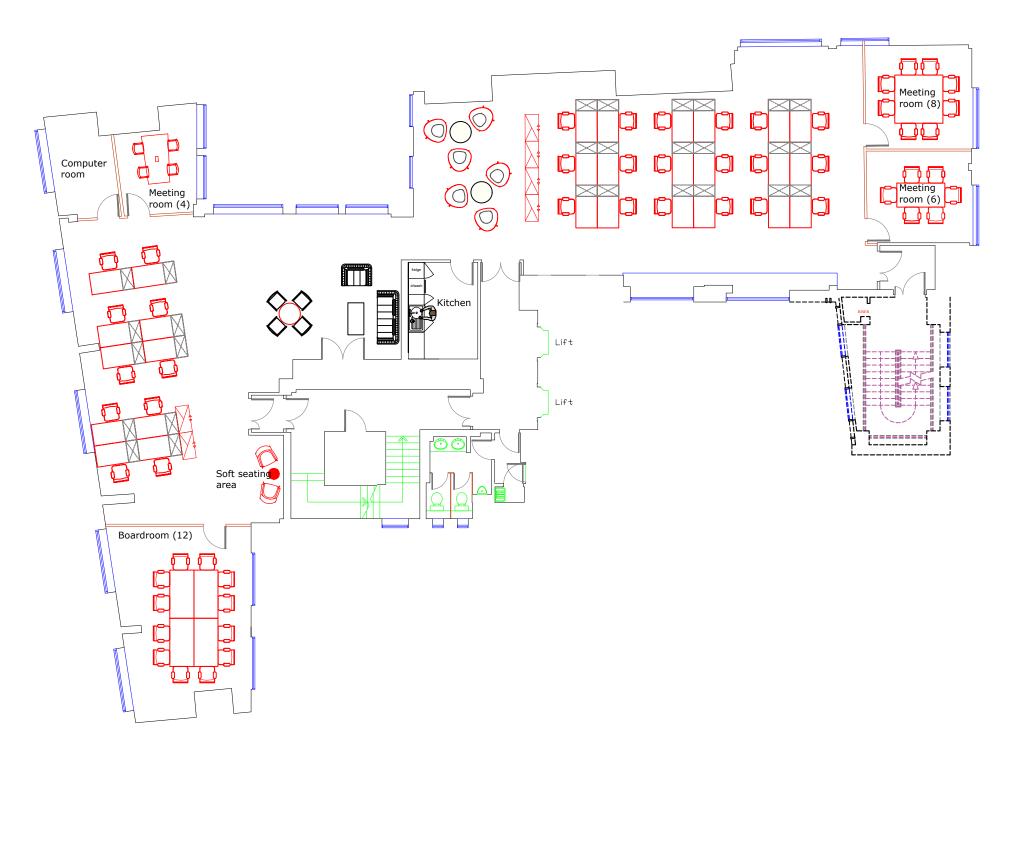

## Sixth Floor Sackville House - 28 desks

The fifth and sixth floors have undergone works to deliver fitted and furnished offices with new LED lighting, fitted tea points and new data cabling. The second floor will be available in August 2024, specification to be confirmed.

#### Accommodation

The accommodation comprises the following NIA(s):

| Name          | sq ft  | sq m     | Tenure | Rent (sq<br>ft) | Rates<br>Payable (sq<br>ft) | Availability |
|---------------|--------|----------|--------|-----------------|-----------------------------|--------------|
| 6th           | 3,114  | 289.30   | To Let | £37.50          | £17.91                      | Available    |
| 5th           | 3,916  | 363.81   | To Let | £35             | £17.44                      | Under Offer  |
| 2nd -<br>Part | 4,120  | 382.76   | To Let | -               | £17.29                      | Coming Soon  |
| Total         | 11,150 | 1,035.87 |        | £36.25          | £17.55                      |              |