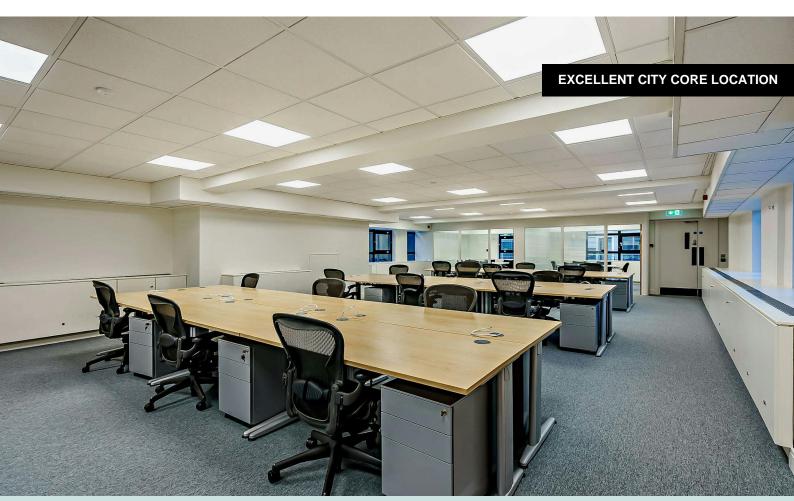

#### Description

The available floors at Sackville House provides economical offices benefiting from an excellent City core location. The building benefits from three passenger lifts, 24-hour security and a manned reception.

The fifth and sixth floors have undergone works to deliver fitted and furnished offices with new LED lighting, fitted tea points and new data cabling. The second floor will be available in August 2024, specification to be confirmed.

# TO LET

3,114 to 11,150 sq ft

(289.30 to 1,035.87 sq m)

- Redecorated / Recarpeted
- New data cabling installed
- New LED light fittings
- Air conditioning / raised floors
- Meeting rooms and kitchenette on each floor
- Manned reception / 24 hour security
- Shower / bike storage facilities