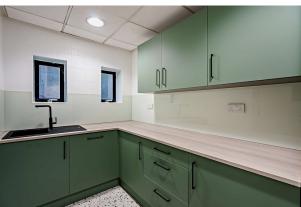

# TO LET

3,114 to 11,150 sq ft

(289.30 to 1,035.87 sq m)

- Redecorated / Recarpeted
- New data cabling installed
- New LED light fittings
- Air conditioning / raised floors
- Meeting rooms and kitchenette on each floor
- Manned reception / 24 hour security
- Shower / bike storage facilities

#### Description

The available floors at Sackville House provides economical offices benefiting from an excellent City core location. The building benefits from three passenger lifts, 24-hour security and a manned reception.