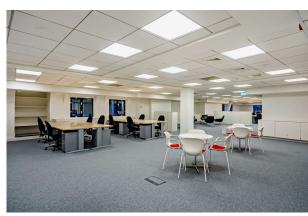

#### Description

The available floors at Sackville House provides economical offices benefiting from an excellent City core location. The building benefits from three passenger lifts, 24-hour security and a manned reception.

The fifth and sixth floors have undergone works to deliver fitted and furnished offices with new LED lighting, fitted tea points and new data cabling. The second floor will be available in August 2024, specification to be confirmed.