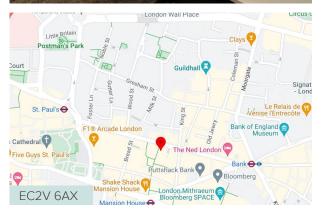

#### Location

Located at the intersection of the historic and intimate Bow Lane with bustling Cheapside and thriving public realm. The offices will appeal to a variety of occupiers who are seeking exciting City core location with exceptional transport links.

Local amenities include high end retail and restaurants at One New Change, The NED, Bow Lane and Bloomberg's headquarters amongst others.

Mansion House, St Paul's and Bank stations are all within close walking proximity giving access to 6 separate Underground lines. Cannon Street and Blackfriars mainline stations are both within a 7 min walk.