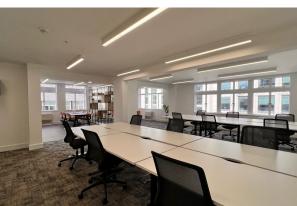

## TO LET

1,303 to 2,807 sq ft

(121.05 to 260.78 sq m)

- Fully fitted with a tea point, a meeting area,
  12 sit/stand desks and 6 person
  collaborative area
- Air conditioning with on floor control / Raised floors / LED lighting
- Manned reception 2 passenger lifts
- Showers
- Dedicated fibre distribution point installed
- Corner aspect with excellent natural light and views

#### Description

Comprehensively refurbished in 2018, 60 Cheapside offers a variety of small high quality contemporary office units in a prominent City Core location, situated between Bank and St Paul's stations.

With a feature glass entrance and contemporary specification 60 Cheapside is well placed to provide modern office accommodation to discerning occupiers.

\*The 1st floor is available c.August 2024.