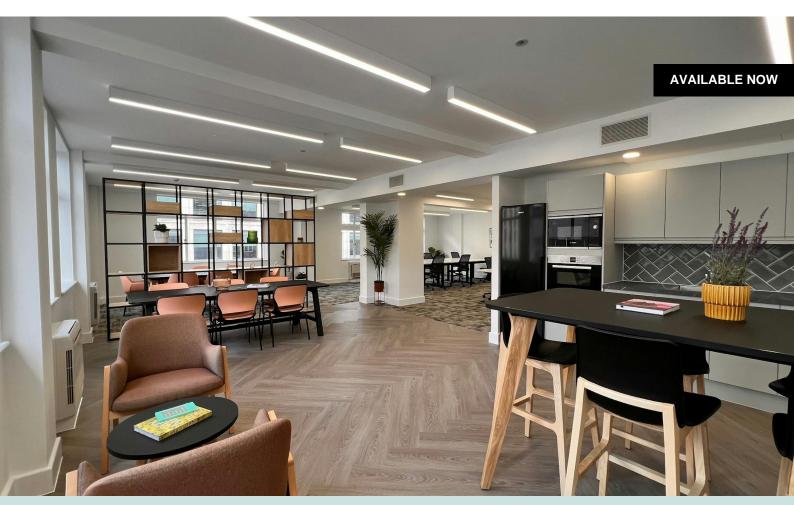

## TO LET

1,303 to 2,807 sq ft

(121.05 to 260.78 sq m)

- Fully fitted with a tea point, a meeting area,
  12 sit/stand desks and 6 person
  collaborative area
- Air conditioning with on floor control / Raised floors / LED lighting
- Manned reception 2 passenger lifts
- Showers
- Dedicated fibre distribution point installed
- Corner aspect with excellent natural light and views

#### Description

Comprehensively refurbished in 2018, 60 Cheapside offers a variety of small high quality contemporary office units in a prominent City Core location, situated between Bank and St Paul's stations.

With a feature glass entrance and contemporary specification 60 Cheapside is well placed to provide modern office accommodation to discerning occupiers.

\*The 1st floor is available c.August 2024.