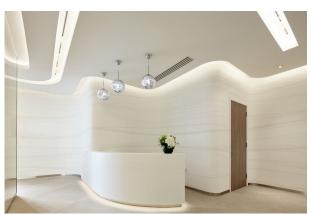

## TO LET

1,303 to 2,807 sq ft

(121.05 to 260.78 sq m)

- Fully fitted with a tea point, a meeting area,
  12 sit/stand desks and 6 person
  collaborative area
- Air conditioning with on floor control / Raised floors / LED lighting
- Manned reception 2 passenger lifts
- Showers
- Dedicated fibre distribution point installed
- Corner aspect with excellent natural light and views

#### Description

Comprehensively refurbished in 2018, 60 Cheapside offers a variety of small high quality contemporary office units in a prominent City Core location, situated between Bank and St Paul's stations.

With a feature glass entrance and contemporary specification 60 Cheapside is well placed to provide modern office accommodation to discerning occupiers.

\*The 1st floor is available c.August 2024.