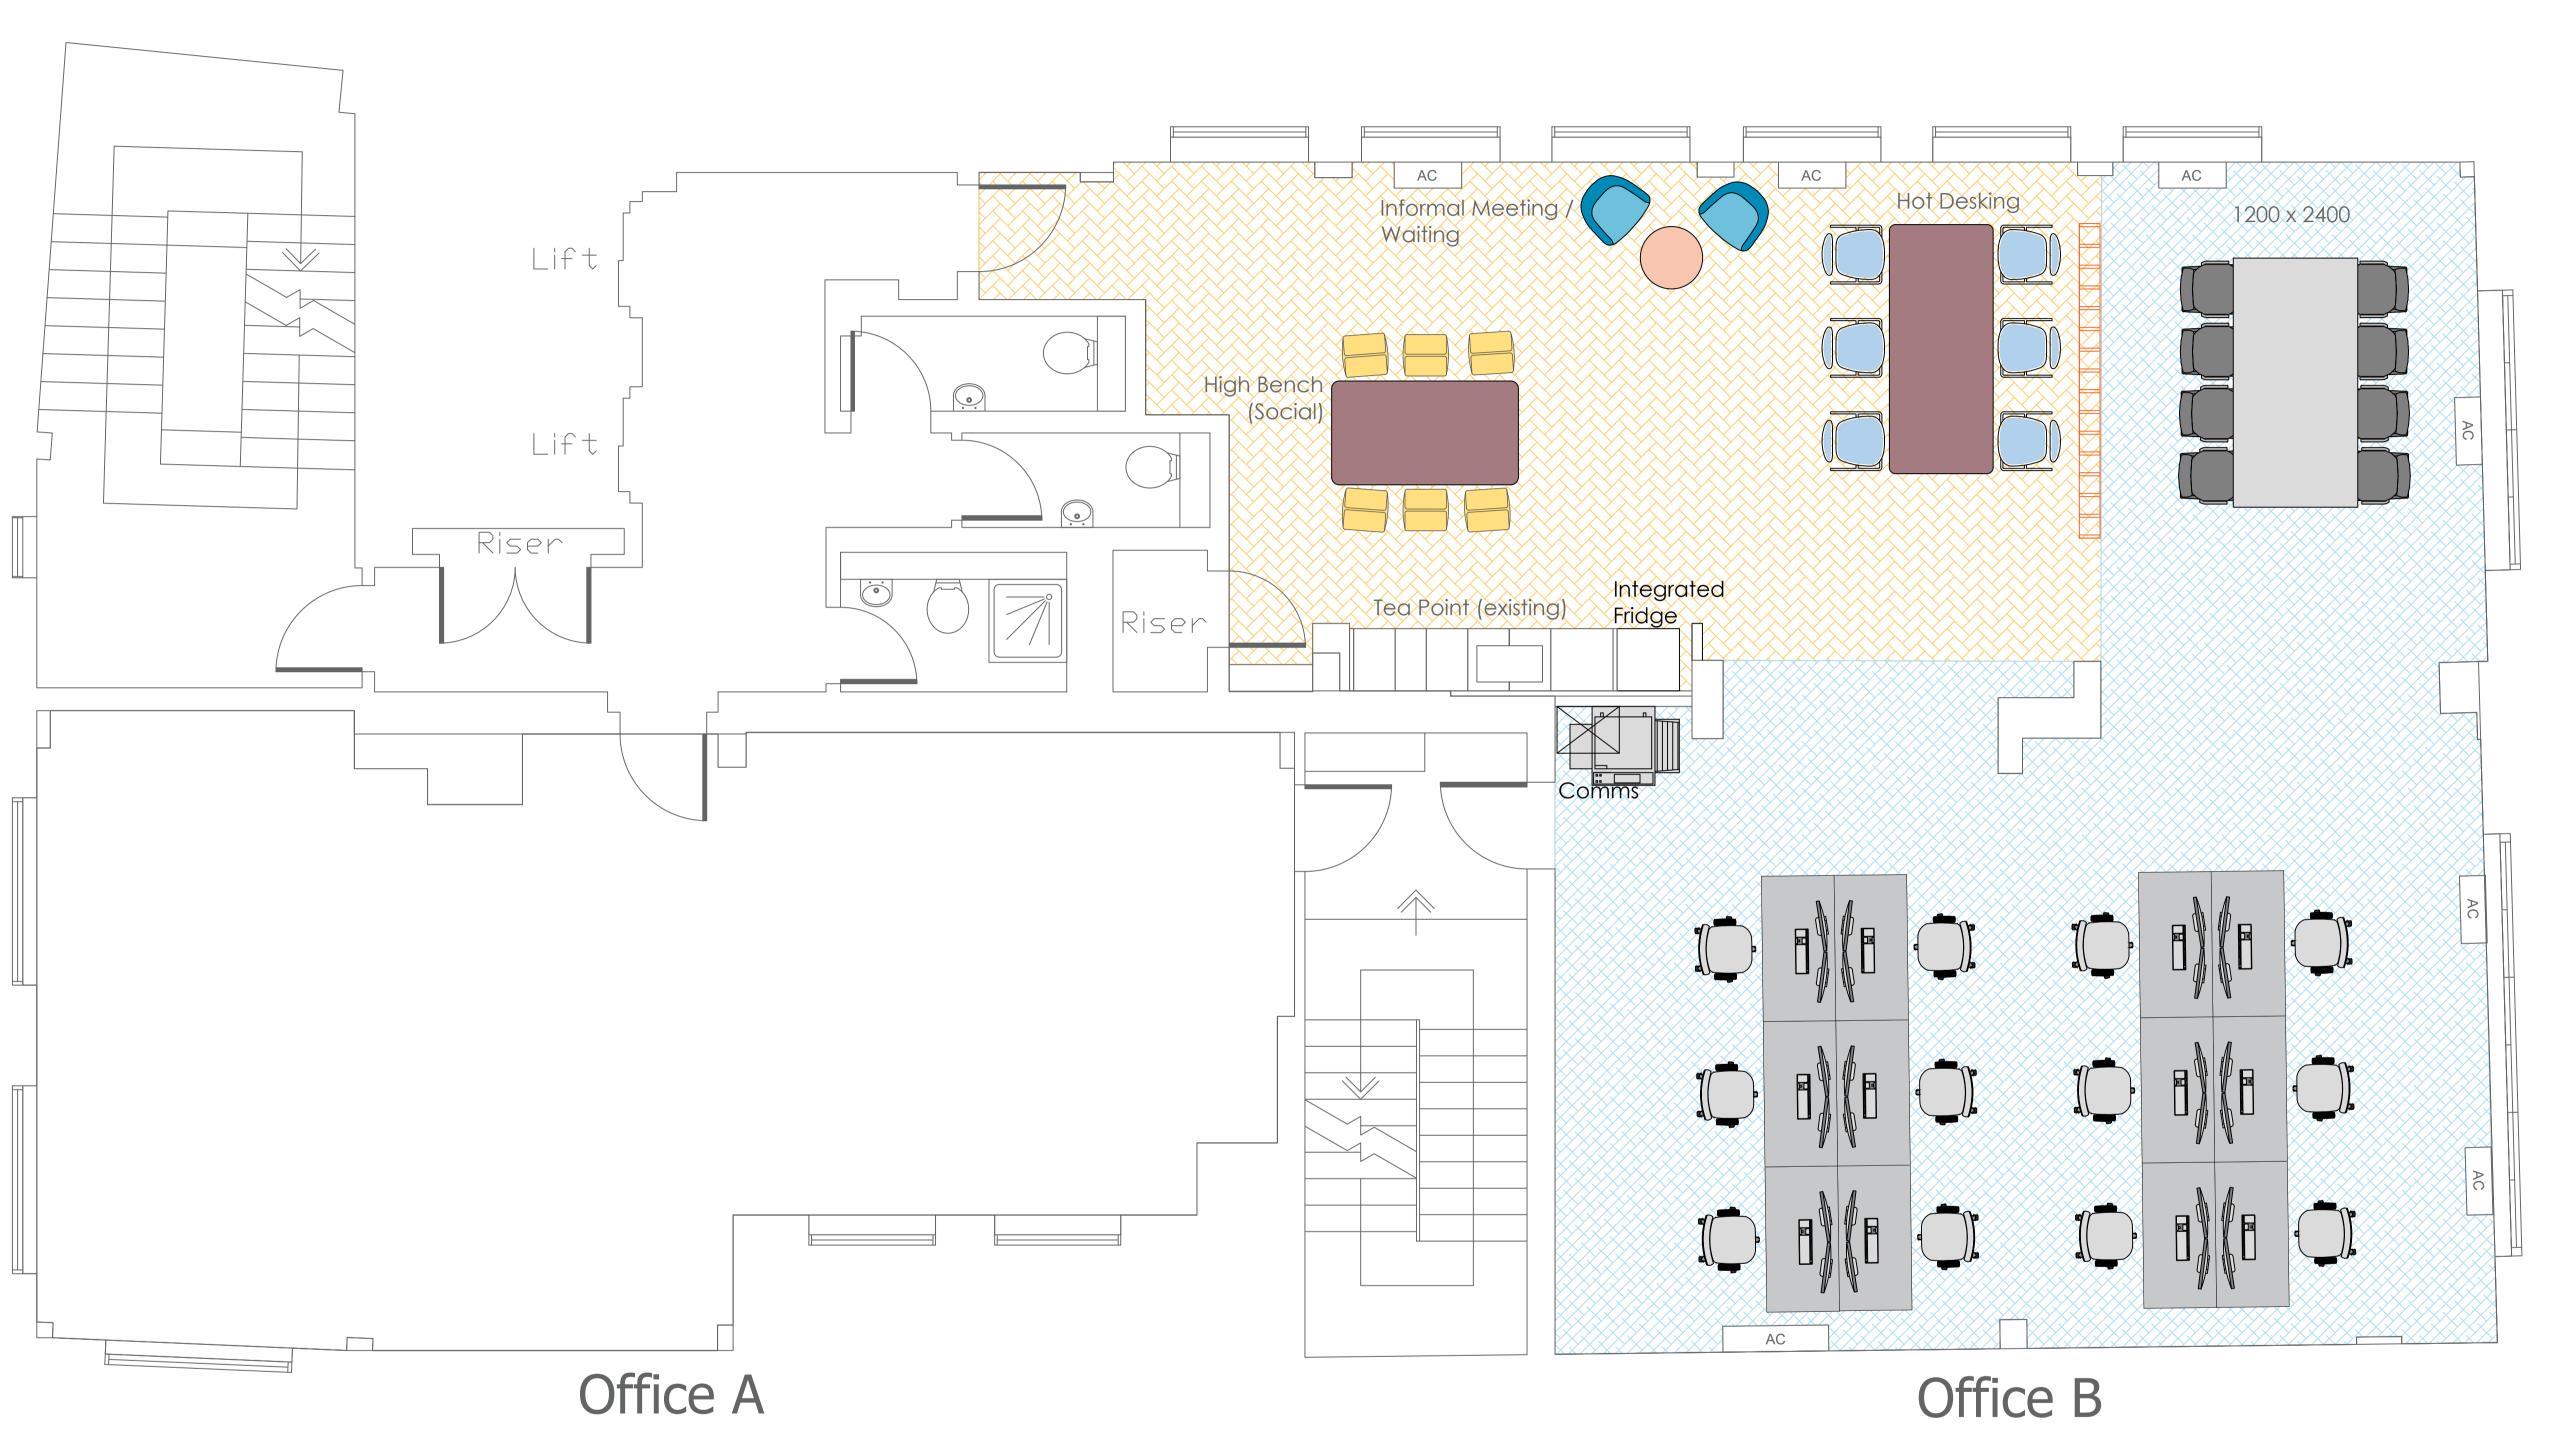

## TO LET

1,303 to 2,807 sq ft

(121.05 to 260.78 sq m)

- Fully fitted with a tea point, a meeting area,
  12 sit/stand desks and 6 person
  collaborative area
- Air conditioning with on floor control / Raised floors / LED lighting
- Manned reception 2 passenger lifts
- Showers
- Dedicated fibre distribution point installed
- Corner aspect with excellent natural light and views

#### Accommodation

The accommodation comprises the following NIA(s):

| Name        | sq ft | sq m   | Availability |
|-------------|-------|--------|--------------|
| 4th - north | 1,303 | 121.05 | Available    |
| 1st - south | 1,504 | 139.73 | Coming Soon  |
| Total       | 2,807 | 260.78 |              |

#### Veronika Sillitoe

020 7029 3610 | 07966 029 048 v.sillitoe@inglebytrice.co.uk

Ingleby Trice 10 Foster Lane, London EC2V 6HR inglebytrice.co.uk +44 (0)20 7029 3610 agency@inglebytrice.co.uk

Fourth Floor