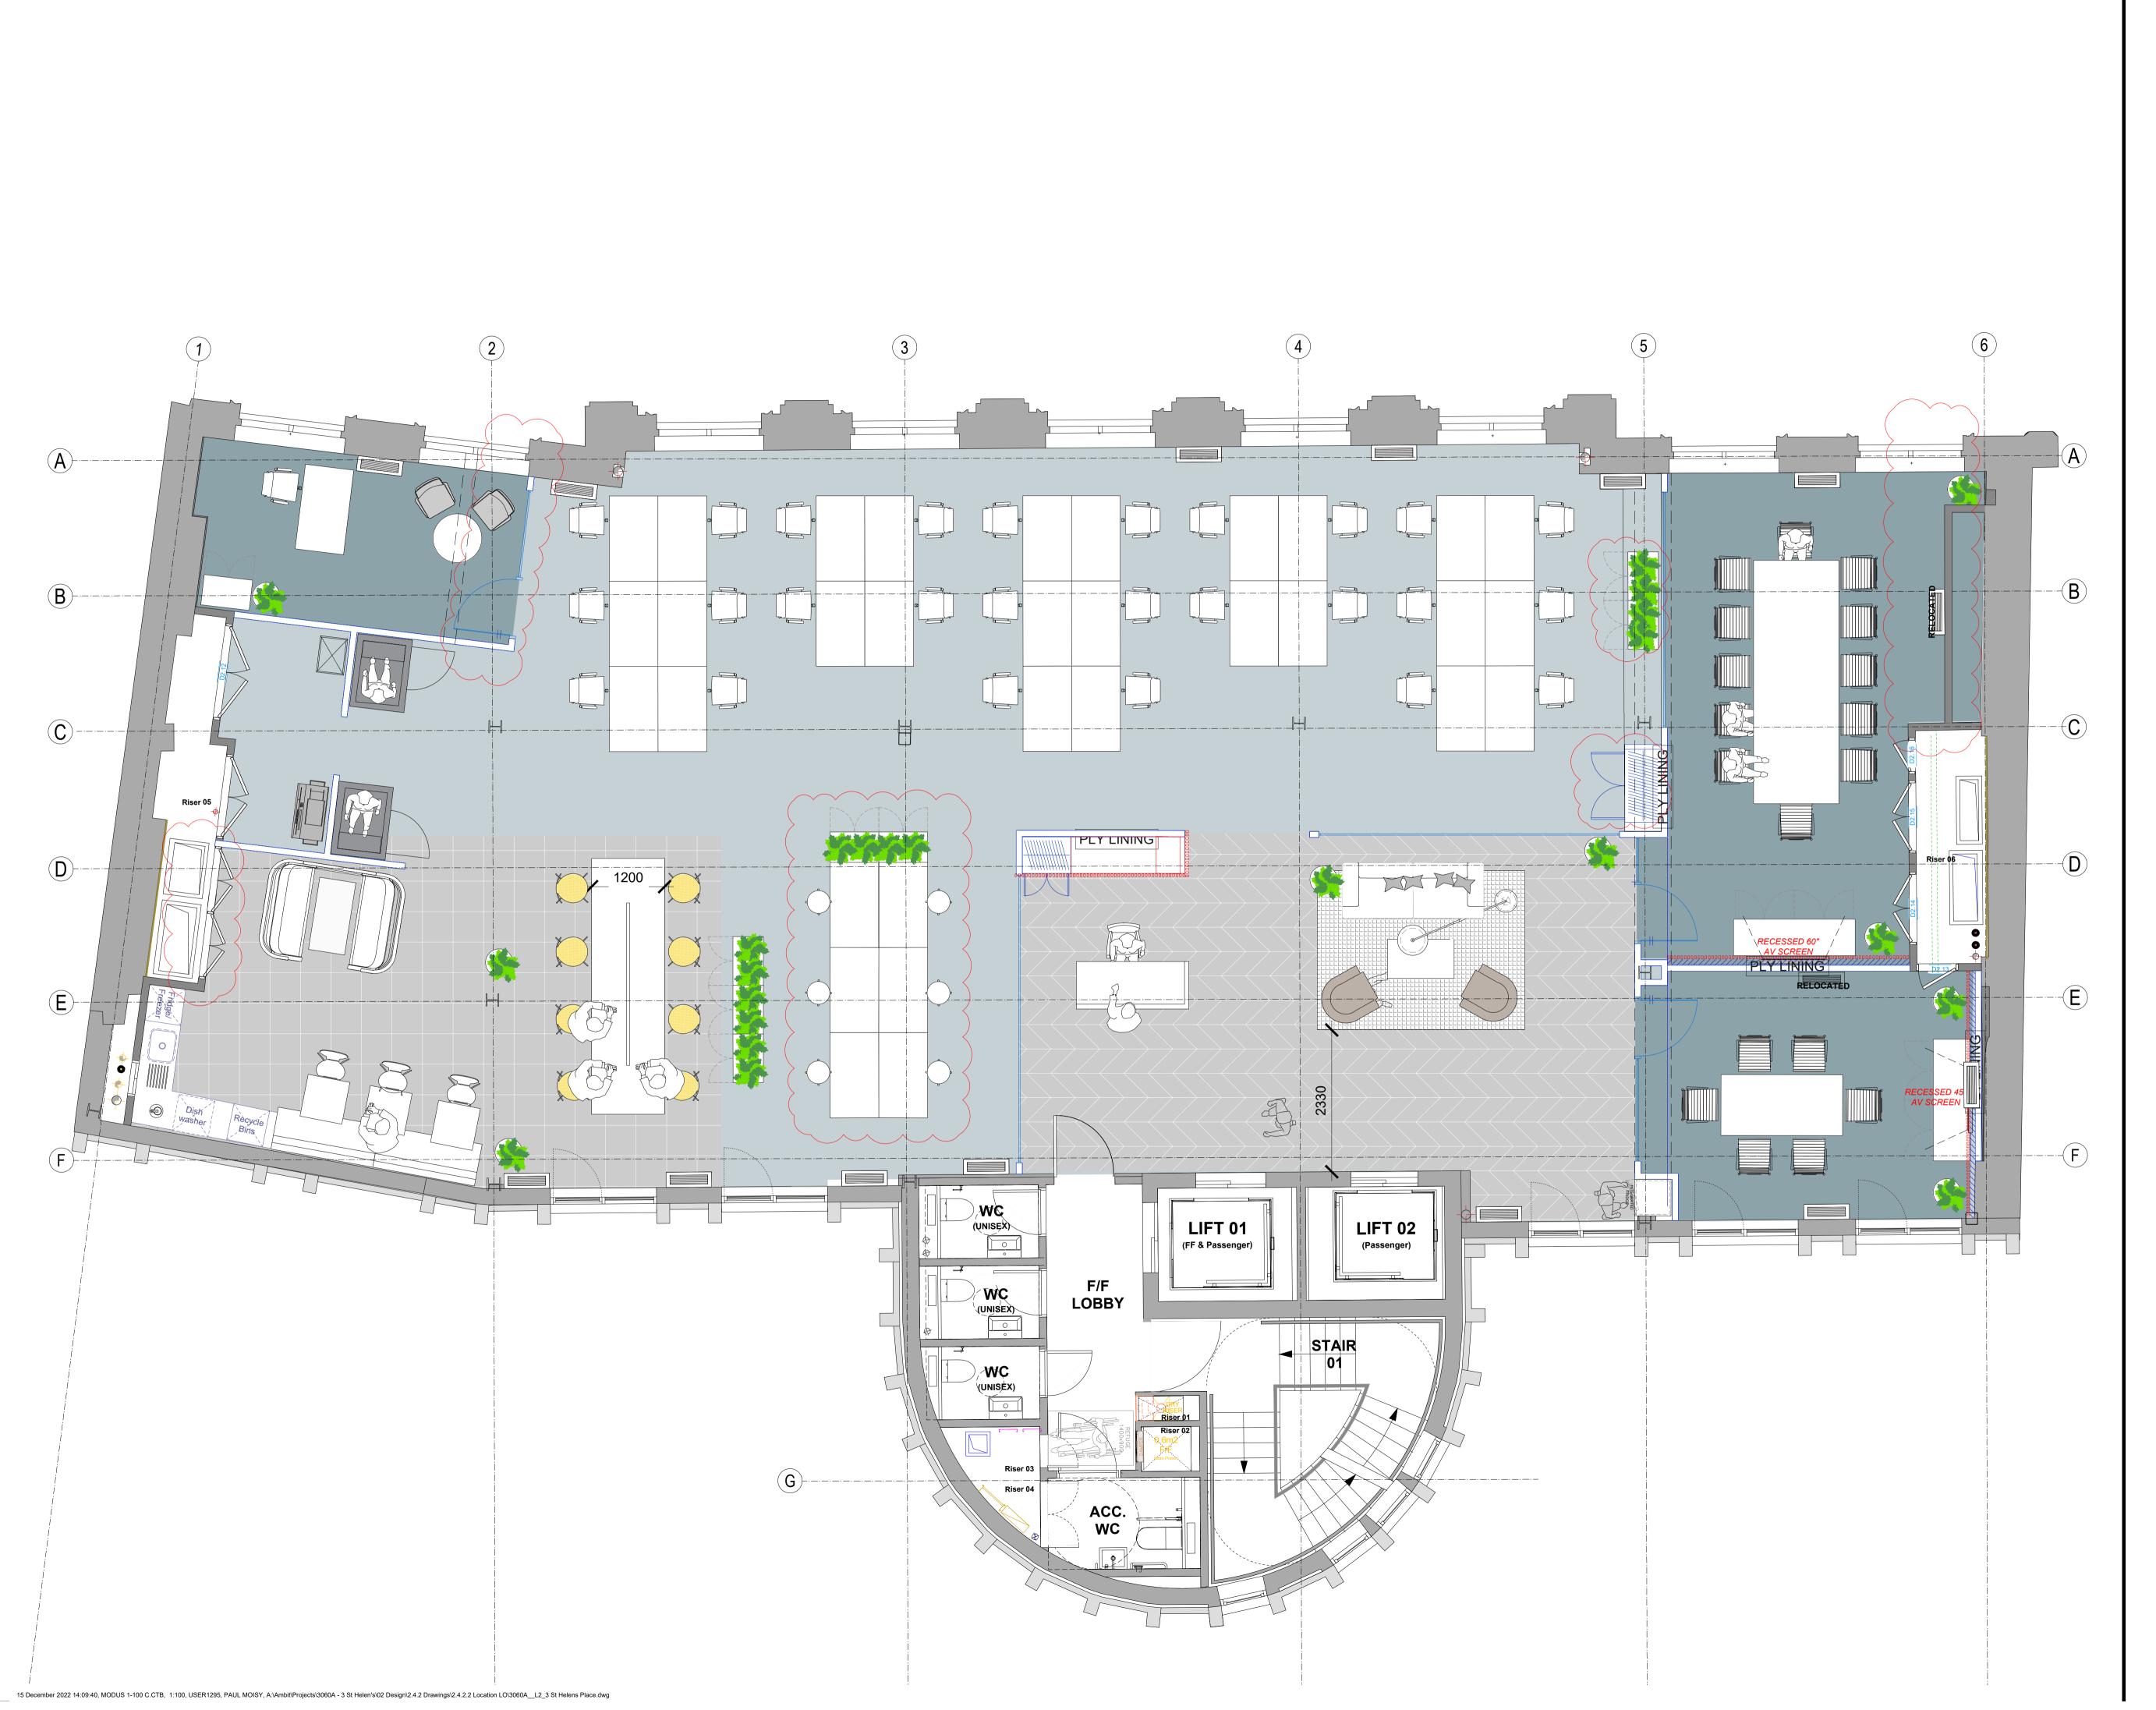

#### Description

The entire building has been stripped back to the frame and retained façade. Every element has been refurbished to include the provision of entirely new services, including the air conditioning system and lifts. The retained façade has been restored. Internally a new mezzanine floor and double-height entrance with level access from the street have been created.

The available LG floor is 'shell and core' with a 'live' hyperoptic fibre installed.

#### Accommodation

The accommodation comprises the following NIA(s):

| Name                                                     | sq ft | sq m   | Availability |
|----------------------------------------------------------|-------|--------|--------------|
| Lower Ground - Shell and core (with underfloor trunking) | 3,603 | 334.73 | Available    |