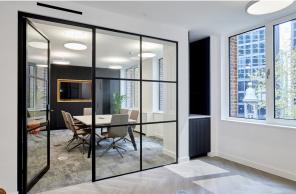

#### Description

The entire building has been stripped back to the frame and retained façade. Every element has been refurbished to include the provision of entirely new services, including the air conditioning system and lifts. The retained façade has been restored. Internally a new mezzanine floor and double-height entrance with level access from the street have been created.

The available LG floor is 'shell and core' with a 'live' hyperoptic fibre installed.