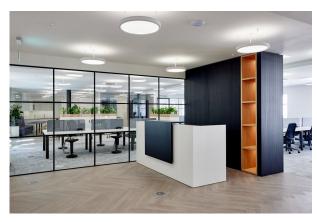

#### Description

The entire building has been stripped back to the frame and retained façade. Every element has been refurbished to include the provision of entirely new services, including the air conditioning system and lifts. The retained façade has been restored. Internally a new mezzanine floor and double-height entrance with level access from the street have been created.

The available LG floor is 'shell and core' with a 'live' hyperoptic fibre installed.