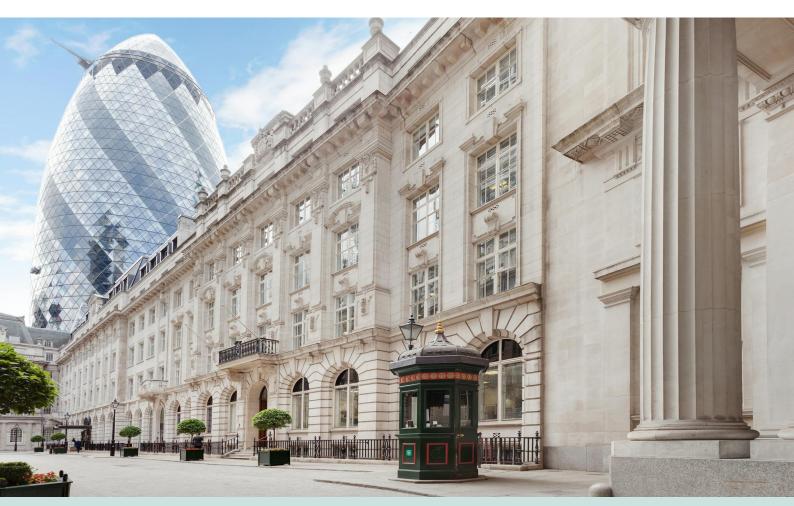

#### 3 St Helen's Place, London, EC3A 6AB

#### Description

The entire building has been stripped back to the frame and retained façade. Every element has been refurbished to include the provision of entirely new services, including the air conditioning system and lifts. The retained façade has been restored. Internally a new mezzanine floor and double-height entrance with level access from the street have been created.

#### Location

Transport connectivity is excellent with the Elizabeth Line at Liverpool Street a 5 minutes walk away.