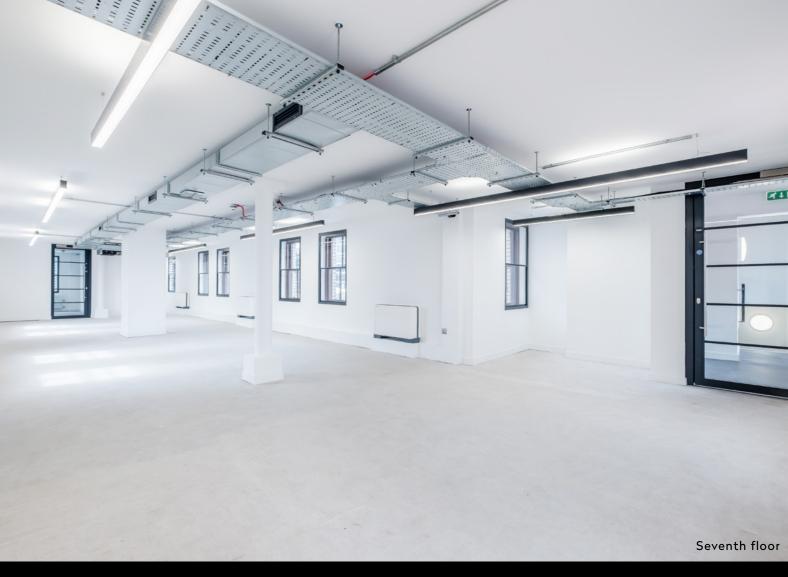

# **SPECIFICATION**

New comprehensive refurbishment

Excellent City core location

New exposed VRV air-conditioning

Suspended LED lighting

Super fast fibre optic spine installed

High quality contemporary reception

Excellent natural light throughout

Private roof terrace on 7th floor

Bike storage / lockers

3 showers

2 passenger lifts

EPC B (42)

# **AVAILABILITY**

| FLOOR                              | SQ FT (NIA) | SQ M (NIA)  |
|------------------------------------|-------------|-------------|
| 7TH & 6TH ( PRIVATE ROOF TERRACE ) | -           | LET         |
| 5TH                                | -           | LET         |
| 4TH                                | -           | UNDER OFFER |
| 3RD                                | 2,928       | 272.02      |
| 2ND                                | 2,931       | 272.30      |
| 1ST                                | 2,809       | 260.96      |
| GROUND                             | -           | LET         |
| TOTAL                              | 8,668       | 805.28      |