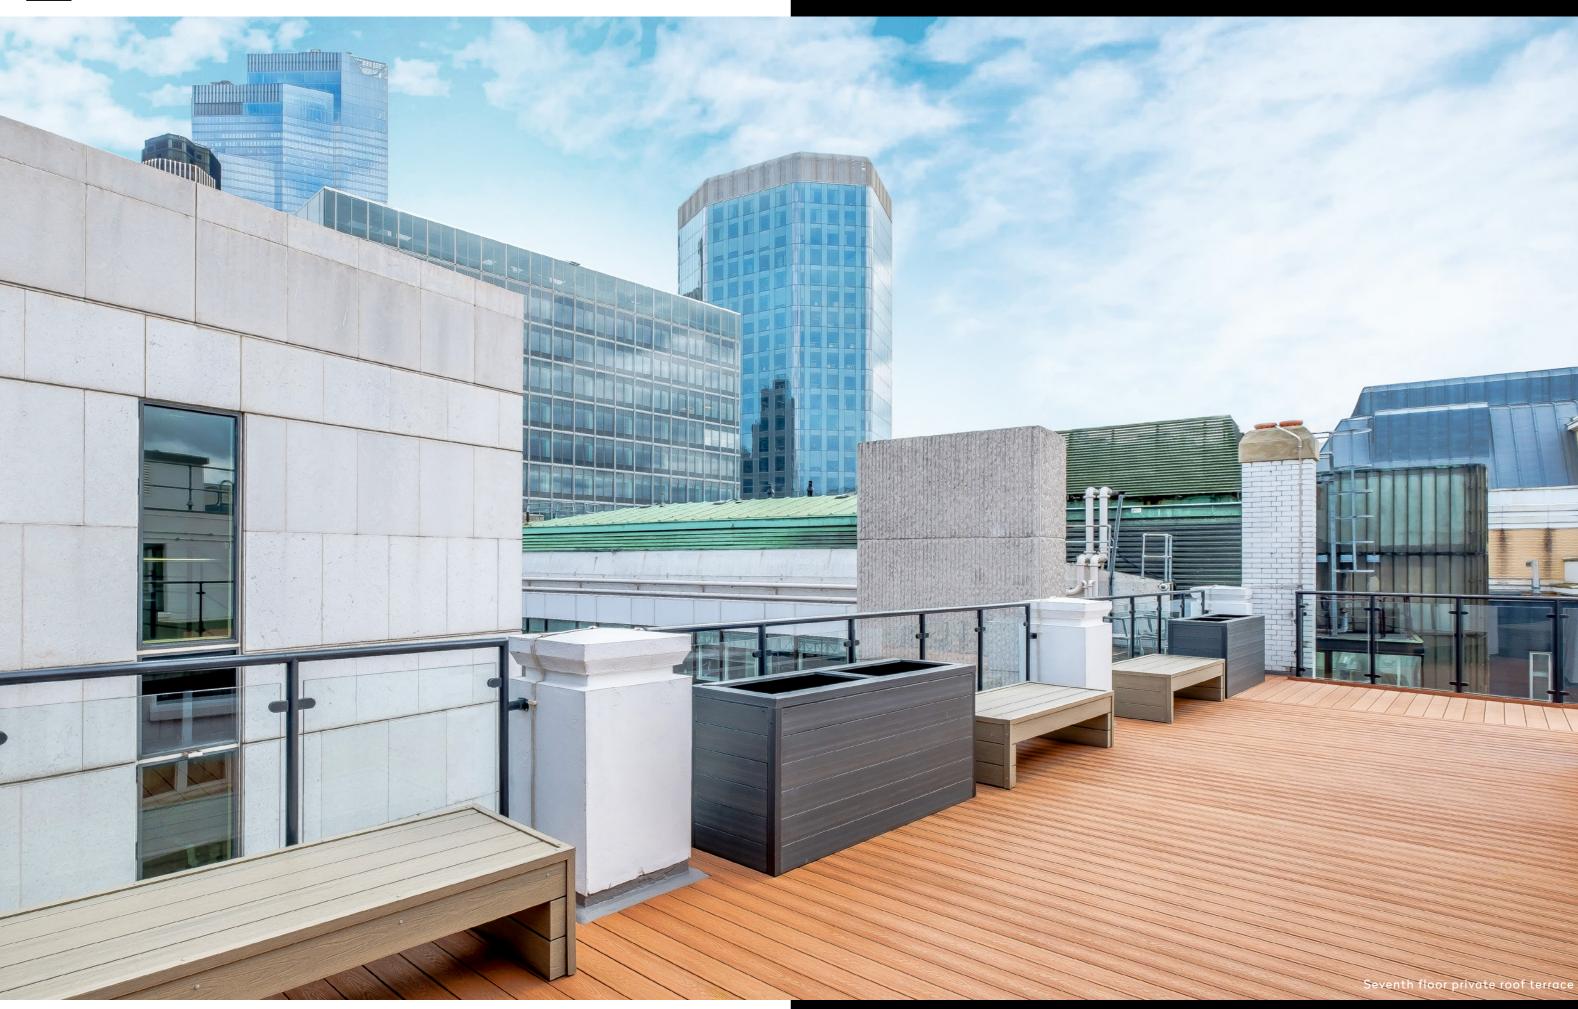

Excellent natural light throughout

Private roof terrace on 7th floor

Bike storage / lockers

3 showers

2 passenger lifts

EPC B (42)