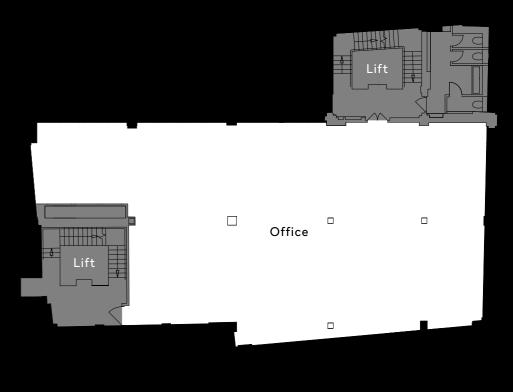

# MOORGATE PLACE

Outstanding comprehensively refurbished HQ office building available to let



# CLASSIC MEETS CONTEMPORARY

3 Moorgate Place delivers a grand sense of arrival with its dominant classic façade and a contemporary new reception.

This outstanding HQ office building is available to let as a whole or in part following a comprehensive refurbishment designed by leading architects tp bennett.











# GROUND FLOOR







# TYPICAL UPPER FLOOR



MOORGATE PLACE

► N







# **SPECIFICATION**



New comprehensive refurbishment



Excellent City core location



New exposed VRV air-conditioning



Suspended LED lighting



Super fast fibre optic spine installed



High quality contemporary reception



Excellent natural light throughout



Private roof terrace on 7th floor



Bike storage / lockers



3 showers



2 passenger lifts



EPC B (42)





# **AVAILABILITY**

| FLOOR                              | SQ FT (NIA) | SQ M (NIA)  |
|------------------------------------|-------------|-------------|
| 7TH & 6TH ( PRIVATE ROOF TERRACE ) | -           | LET         |
| 5TH                                | -           | LET         |
| 4TH                                | -           | UNDER OFFER |
| 3RD