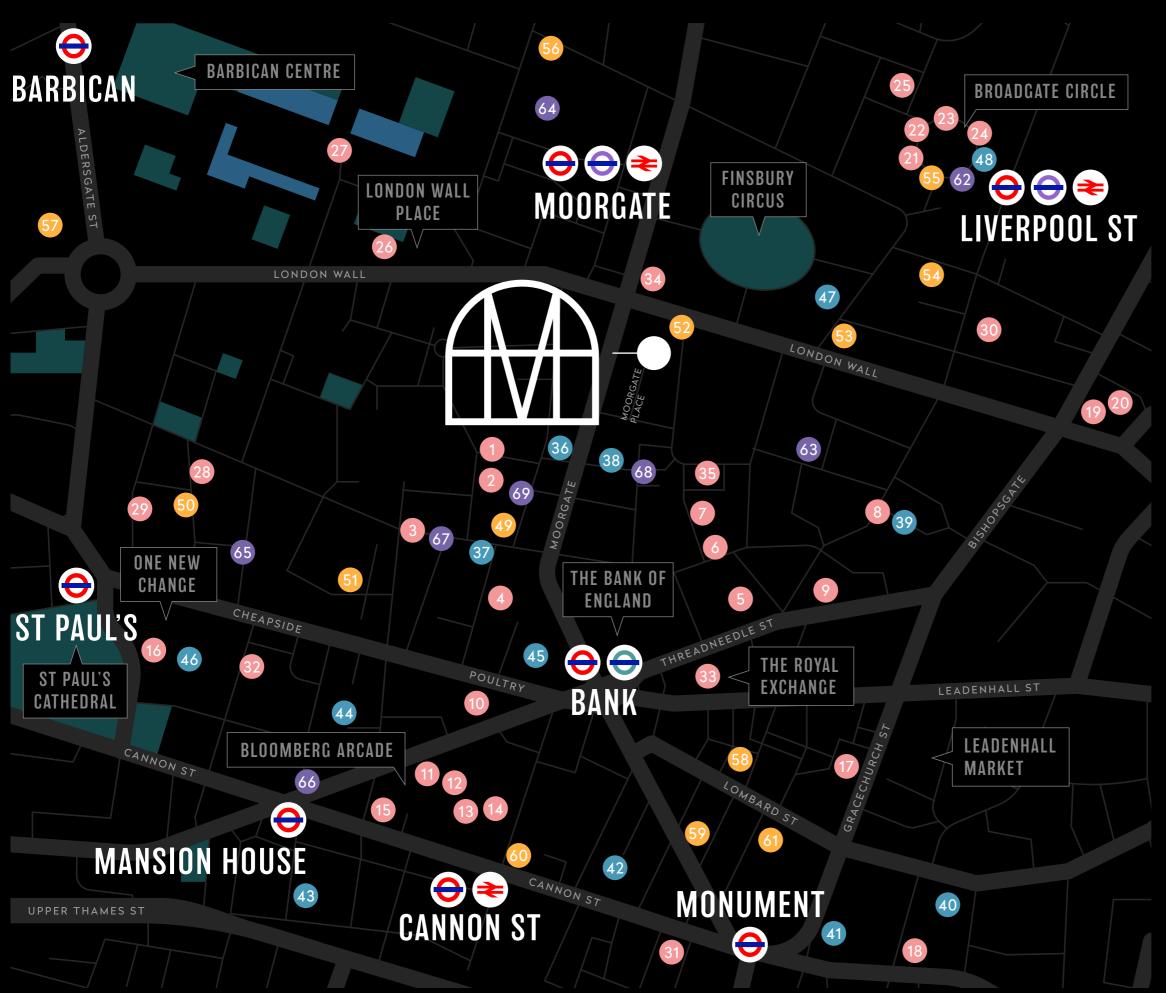

# LONDON'S BEATING HEART

The City thrives on a change and 3 Moorgate Place is part of that. A vibrant local lifestyle with easy access to Broadgate, Cheapside, Bloomberg Arcade and Leadenhall Market. The array of cafés, bars, restaurants, gyms and cultural venues is second to none.

Transport connections are excellent with 3 Underground and 2 mainline stations within a 5 minute walk including the Moorgate Elizabeth Line station within 2 minutes walk.

### **RESTAURANTS**

- Goodman

- 11 Etke
- 12 **Brigadiers**
- 13
- Vinoteca

- Hawksmoor
- Enoteca Da Luca
- Cabotte
- M Threadneedle St
- COYA
- Temper
- Pizza Pilgrims
- Burger & Lobster
- 10 Coq d'Argent
- Koya
- Homeslice
- The Ivy Asia
- Gaucho
- 18 Blacklock

- 19 Duck & Waffle
- 20 Sushisamba
- 21 Franca Manca
- 22 Comptois Libanais
- 23 Yauatcha
- 24 The Botanist
- 25 Gaucho
- 26 Barbie Green
- 27 Wood Street Bar & Restaurant
- 28 Manicomio
- 29 Rucoletta
- 30 The Ivy
- 31 Scarpetta
- 32 Burger & Lobster
- 33 Fortnum & Mason
- 34 Banh Mi Keu Deli
- 35 Natural Kitchen

#### **BARS**

- 36 The Gable
- 37 The Anthologist
- 38 The Telegraph
- 39 City Social
- 40 Sky Garden
- 41 Vagabond
- 42 The Vintry
- 43 Mercer Roof Terrace
- 44 Merchant House
- 45 The Ned
- 46 Madison
- 47 Bierschenke
- 48 Mrs Fogg's

- - 49 DigMe Fitness
  - 50 Barry's Gym

**GYMS** 

- 51 City Athletic
- 52 PureGym London Wall
- 53 KOBOX
- 54 Fitness First
- 55 1Rebel
- 56 Nuffield Health
- 57 Virgin Active
- 58 Gymbox
- 59 PureGym Bank
- 60 Virgin Active
- **61** The Foundry

## CAFÉS

- 62 Grind
- 63 SOHO Coffee Co.
- 64 Notes Coffee
- 65 Black Sheep Coffee
- 66 Rosslyn Coffee
- 67 Black Sheep Coffee
- 68 Ravello Coffee Co
- 69 SOHO Coffee Co.