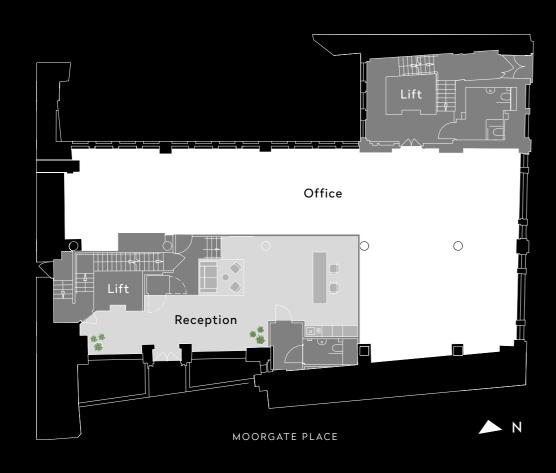

# MOORGATE PLACE

Outstanding comprehensively refurbished HQ office building available to let



# CLASSIC MEETS CONTEMPORARY

3 Moorgate Place delivers a grand sense of arrival with its dominant classic façade and a contemporary new reception.

This outstanding HQ office building is available to let as a whole or in part following a comprehensive refurbishment designed by leading architects tp bennett.











# GROUND FLOOR







# TYPICAL UPPER FLOOR



MOORGATE PLACE

► N







# **SPECIFICATION**



New comprehensive refurbishment



Excellent City core location



New exposed VRV air-conditioning



Suspended LED lighting



Super fast fibre optic spine installed



High quality contemporary reception



Excellent natural light throughout



Private roof terrace on 7th floor



Bike storage / lockers



3 showers



2 passenger lifts



EPC B (42)





# **AVAILABILITY**

| FLOOR                              | SQ FT (NIA) | SQ M (NIA)  |
|------------------------------------|-------------|-------------|
| 7TH & 6TH ( PRIVATE ROOF TERRACE ) | -           | LET         |
| 5TH                                | -           | LET         |
| 4TH                                | -           | UNDER OFFER |
| 3