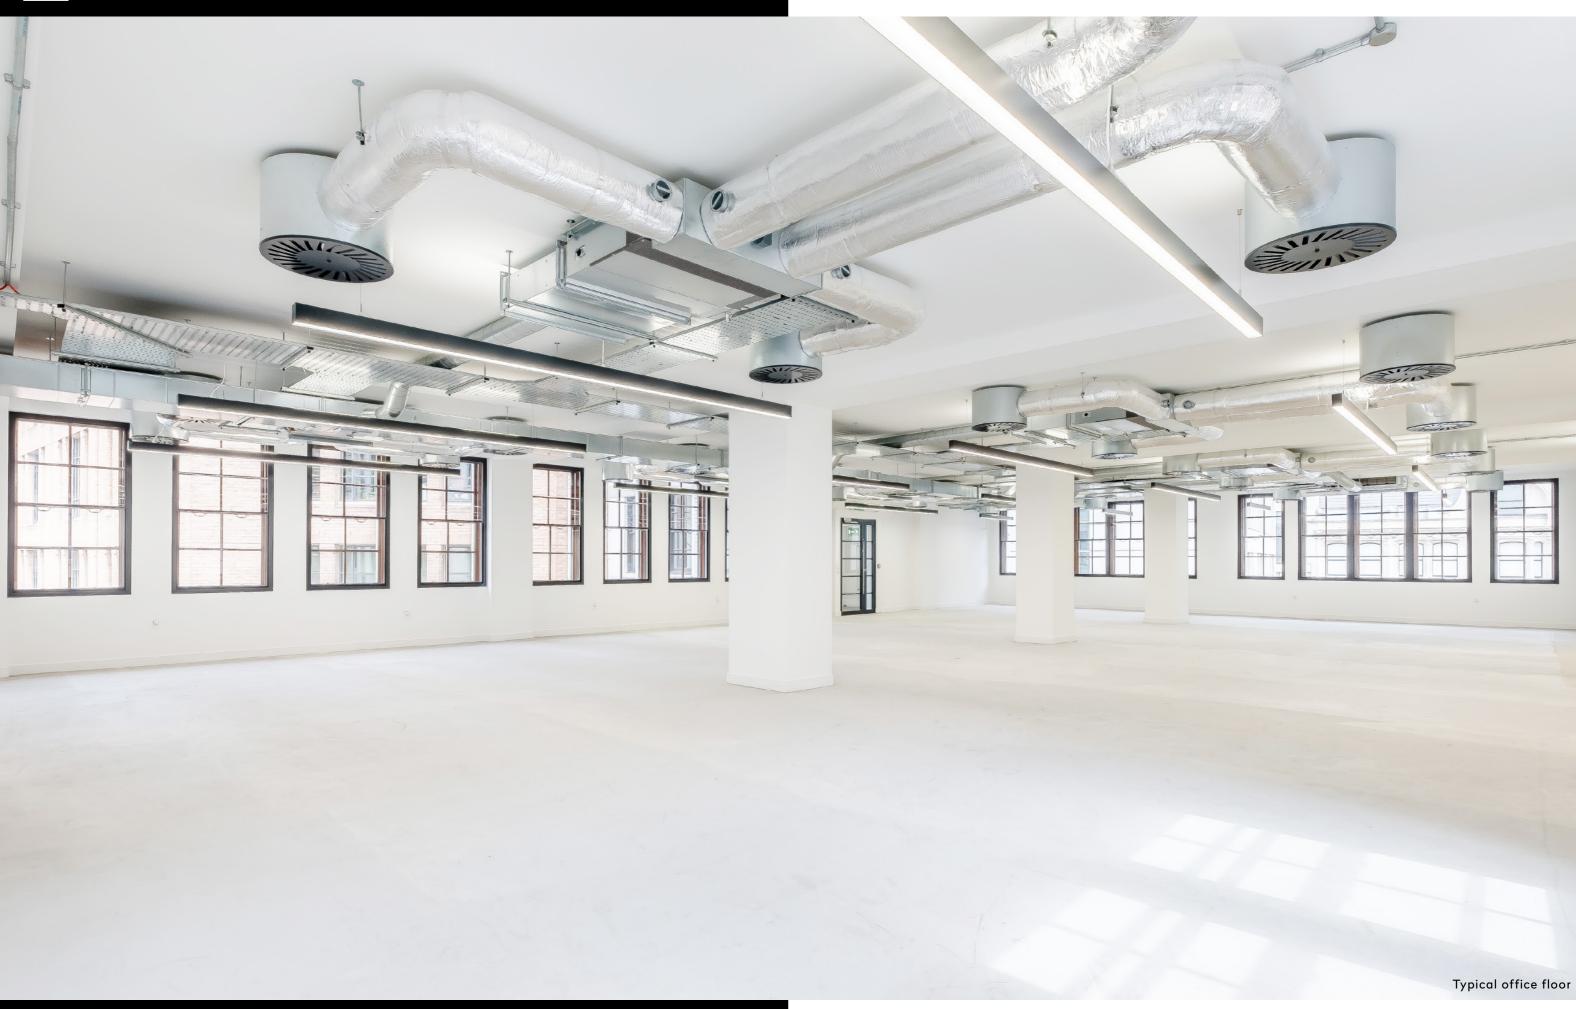

# **SPECIFICATION**

New comprehensive refurbishment

Excellent City core location

New exposed VRV air-conditioning

Suspended LED lighting

Super fast fibre optic spine installed

High quality contemporary reception

Excellent natural light throughout

Private roof terrace on 7th floor

Bike storage / lockers

3 showers

2 passenger lifts

EPC B (42)