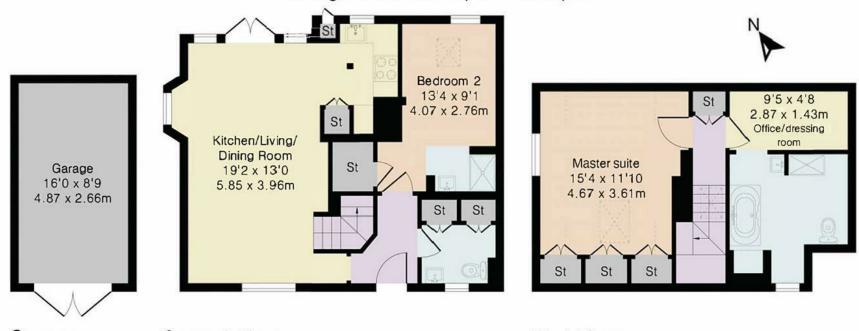

## Approximate Gross Internal Area 1001 sq ft - 93 sq m

Ground Floor Area 497 sq ft - 46 sq m First Floor Area 365 sq ft - 34 sq m Garage Area 139 sq ft - 13 sq m

Garage Ground Floor

First Floor