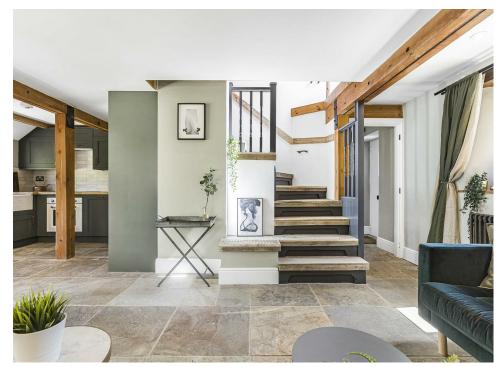

Step inside to discover a thoughtfully laid-out interior, boasting a stunning master suite with dressing room or studio and a bathroom with free-standing bath and separate shower, as well as a further double bedroom with its own shower, ensuring comfort and convenience for residents and guests alike. The recent refurbishment has created a fresh and inviting atmosphere throughout.