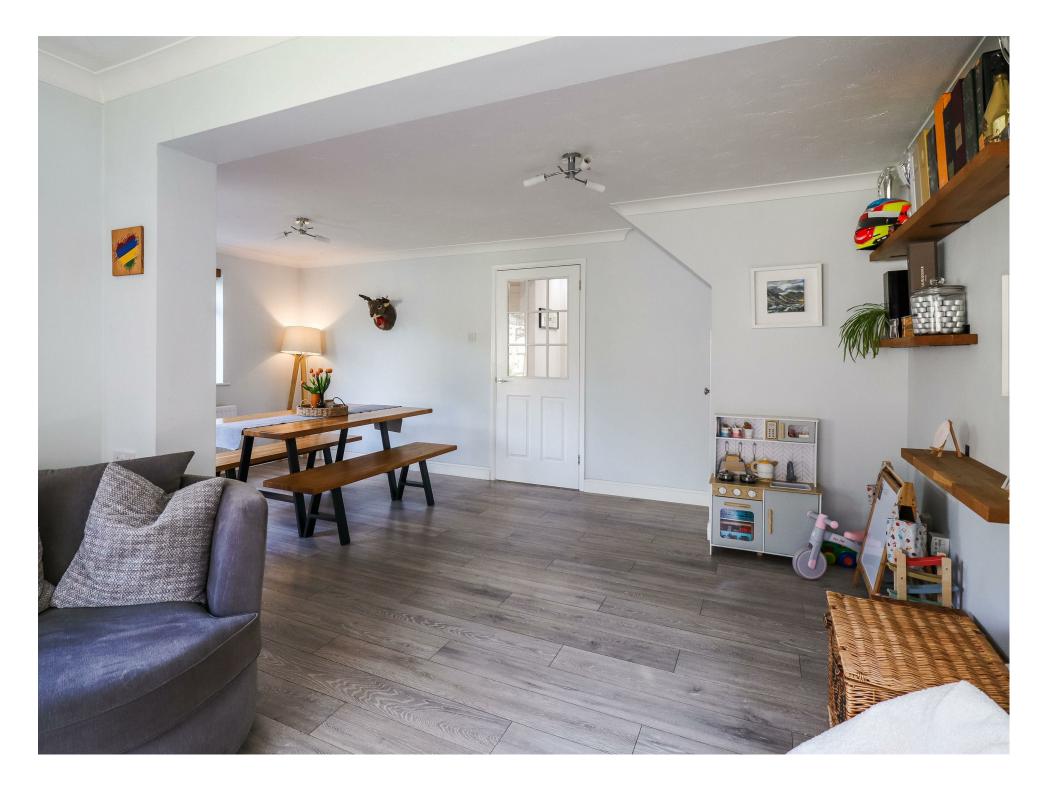

## 18 THE GLEBE CUMNOR | OX2 9QA

- 18 The Glebe is a well-presented detached property that is situated in the highly sought-after Village of Cumnor. Offering a great sense of community and affecting easy access into Oxford.
- The ground floor offers desirable free-flowing living space within the main reception area. There is also a fitted kitchen, integral garage access and a useful cloakroom.
- Three well-proportioned bedrooms service the first floor along with the main bathroom. The principal room has the added benefit of built-in storage.
- To the rear is a landscaped garden which benefits from daily sunlight on bright days. There is a hard-landscaped area to also enjoy with a pizza oven. Off-street parking available.
- Cumnor is a village of fantastic community spirit, the are two well regarded pub, a range of convenience stores, favourable primary School and a church.