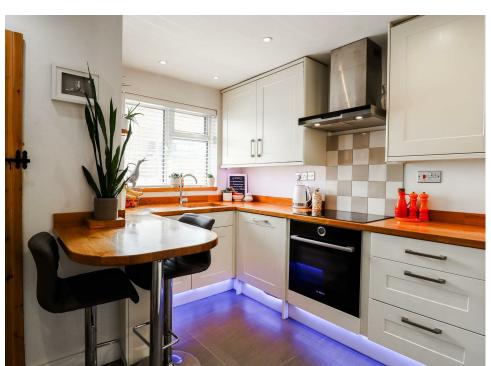

## 18 THE GLEBE CUMNOR | OX2 9QA

- 18 The Glebe is a well-presented detached property that is situated in the highly sought-after Village of Cumnor. Offering a great sense of community and affecting easy access into Oxford.
- The ground floor offers desirable free-flowing living space within the main reception area. There is also a fitted kitchen, integral garage access and a useful cloakroom.
- Three well-proportioned bedrooms service the first floor along with the main bathroom. The principal room has the added benefit of built-in storage.
- To the rear is a landscaped garden which benefits from daily sunlight on bright days. There is a hard-landscaped area to also enjoy with a pizza oven. Off-street parking available.
- Cumnor is a village of fantastic community spirit, the are two well regarded pub, a range of convenience stores, favourable primary School and a church.