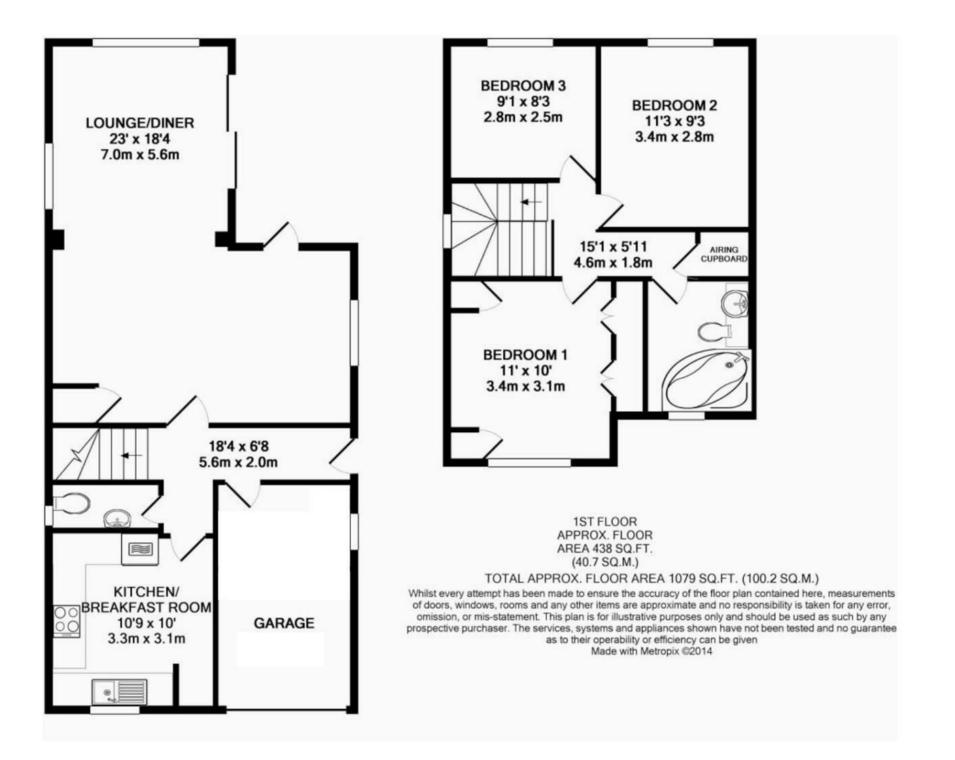

## 18 THE GLEBE CUMNOR | OX2 9QA

- 18 The Glebe is a well-presented detached property that is situated in the highly sought-after Village of Cumnor. Offering a great sense of community and affecting easy access into Oxford.
- The ground floor offers desirable free-flowing living space within the main reception area. There is also a fitted kitchen, integral garage access and a useful cloakroom.
- Three well-proportioned bedrooms service the first floor along with the main bathroom. The principal room has the added benefit of built-in storage.
- To the rear is a landscaped garden which benefits from daily sunlight on bright days. There is a hard-landscaped area to also enjoy with a pizza oven. Off-street parking available.
- Cumnor is a village of fantastic community spirit, the are two well regarded pub, a range of convenience stores, favourable primary School and a church.