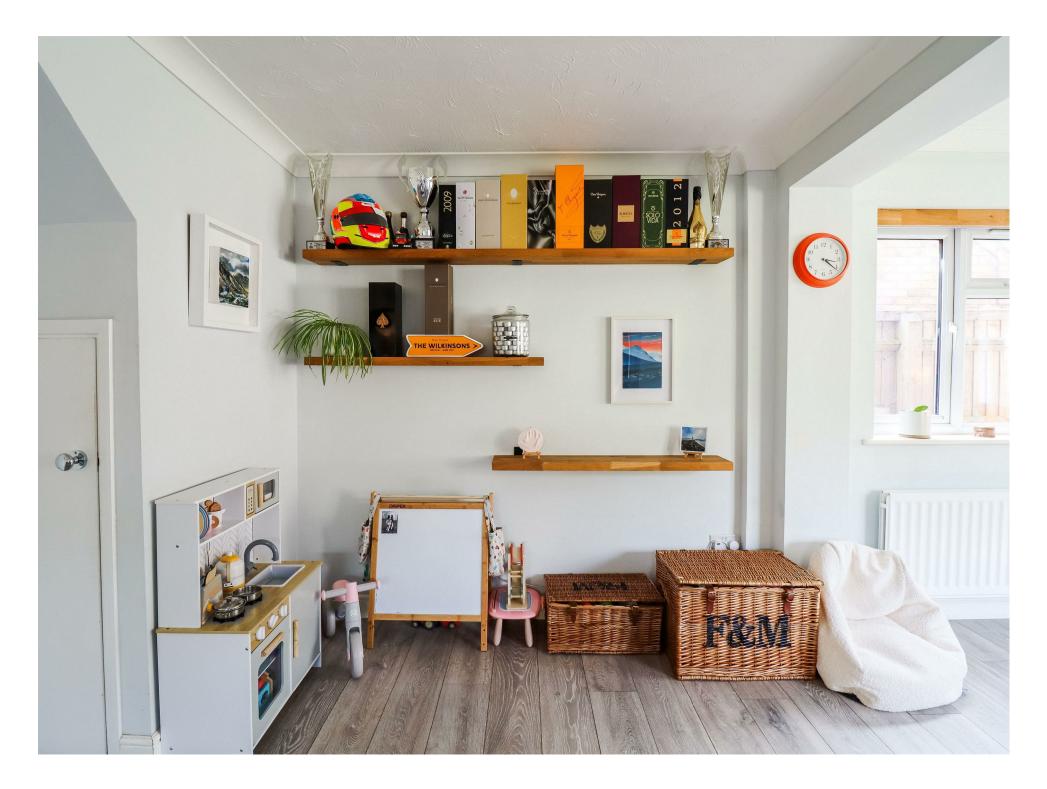

## 18 THE GLEBE CUMNOR | OX2 9QA

- 18 The Glebe is a well-presented detached property that is situated in the highly sought-after Village of Cumnor. Offering a great sense of community and affecting easy access into Oxford.
- The ground floor offers desirable free-flowing living space within the main reception area. There is also a fitted kitchen, integral garage access and a useful cloakroom.
- Three well-proportioned bedrooms service the first floor along with the main bathroom. The principal room has the added benefit of built-in storage.
- To the rear is a landscaped garden which benefits from daily sunlight on bright days. There is a hard-landscaped area to also enjoy with a pizza oven. Off-street parking available.
- Cumnor is a village of fantastic community spirit, the are two well regarded pub, a range of convenience stores, favourable primary School and a church.