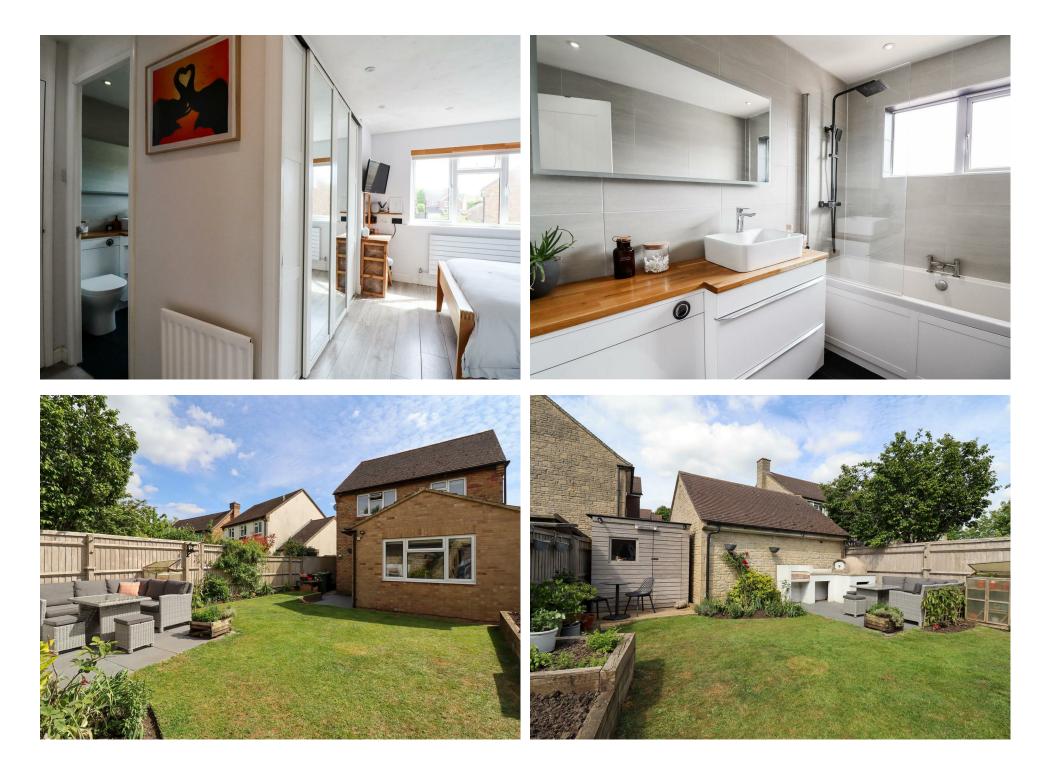

## 18 THE GLEBE CUMNOR | OX2 9QA

- 18 The Glebe is a well-presented detached property that is situated in the highly sought-after Village of Cumnor. Offering a great sense of community and affecting easy access into Oxford.
- The ground floor offers desirable free-flowing living space within the main reception area. There is also a fitted kitchen, integral garage access and a useful cloakroom.
- Three well-proportioned bedrooms service the first floor along with the main bathroom. The principal room has the added benefit of built-in storage.
- To the rear is a landscaped garden which benefits from daily sunlight on bright days. There is a hard-landscaped area to also enjoy with a pizza oven. Off-street parking available.
- Cumnor is a village of fantastic community spirit, the are two well regarded pub, a range of convenience stores, favourable primary School and a church.