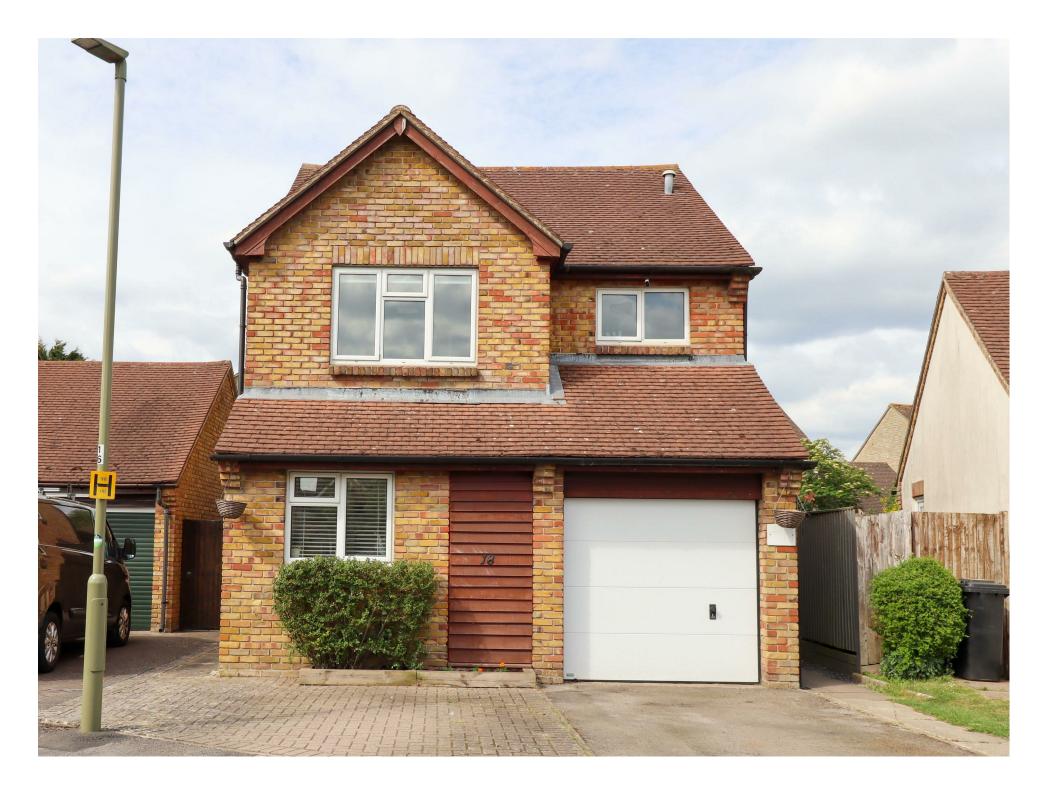

## 18 THE GLEBE CUMNOR | OX2 9QA

- 18 The Glebe is a well-presented detached property that is situated in the highly sought-after Village of Cumnor. Offering a great sense of community and affecting easy access into Oxford.
- The ground floor offers desirable free-flowing living space within the main reception area. There is also a fitted kitchen, integral garage access and a useful cloakroom.
- Three well-proportioned bedrooms service the first floor along with the main bathroom. The principal room has the added benefit of built-in storage.
- To the rear is a landscaped garden which benefits from daily sunlight on bright days. There is a hard-landscaped area to also enjoy with a pizza oven. Off-street parking available.
- Cumnor is a village of fantastic community spirit, the are two well regarded pub, a range of convenience stores, favourable primary School and a church.

- Detached
- Good Specification Throughout
- Ample Living Space
- Garage
- Highly Favourable Location
- Thriving Village Community

MANOR