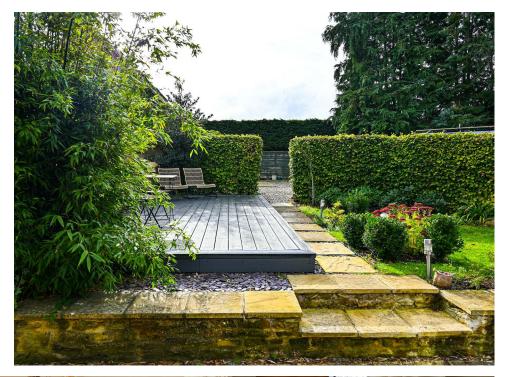

The rear garden is beautifully landscaped with large areas laid to lawn, mature trees, beech hedges, and shrubs along with various seating areas to enjoy the southerly aspect. Additionally the property benefits from off-street parking.