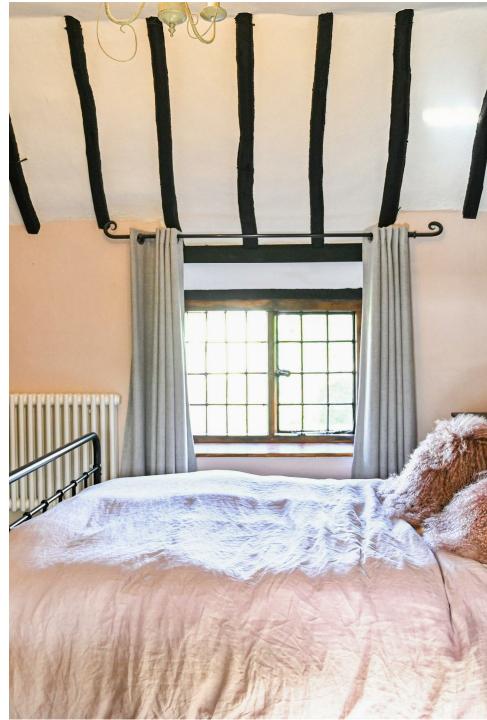

On the first floor; there are two bedrooms both with exposed beams and original feature windows. The master bedroom has fitted wardrobes and a built-in cupboard on the landing provides additional storage.