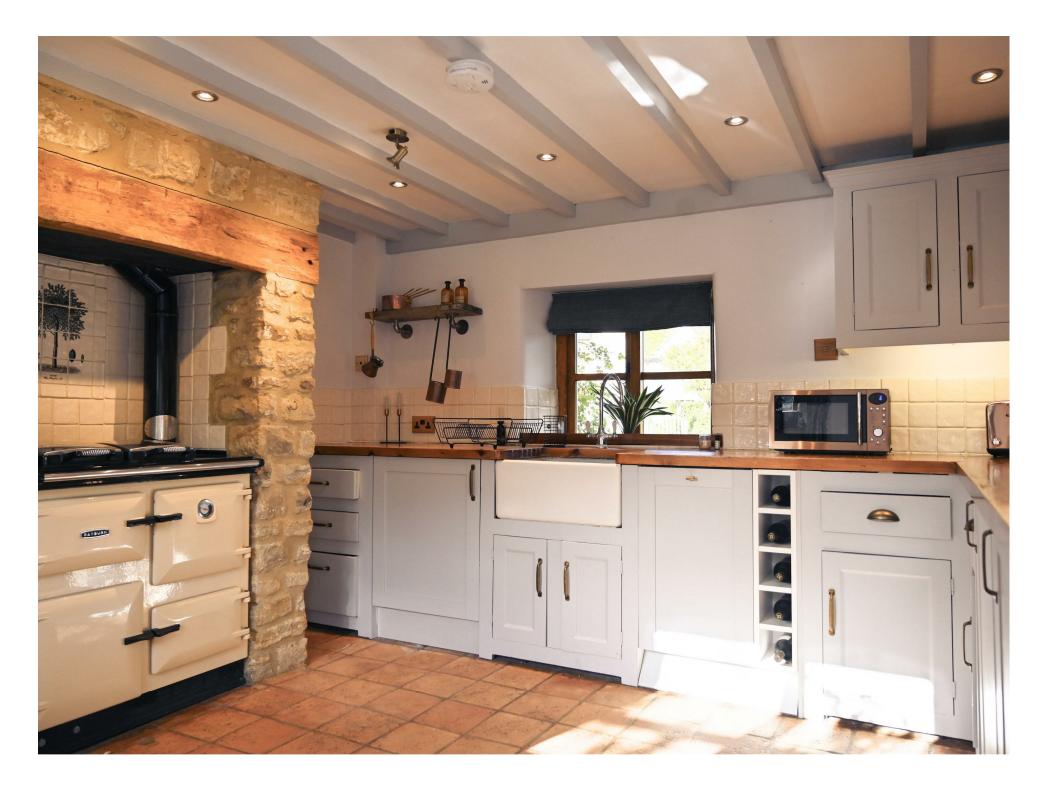

The kitchen features a fridge, freezer and washing machine as well as a traditional Rayburn and solid wood worktops. Leading off the kitchen are two reception rooms. The dining room has views over the south-facing rear garden. With French doors leading out to the patio, it is the perfect space to enjoy long summer evenings with a glass of wine or a coffee in the morning. The sitting room has a cosy feel with a traditional Inglenook and wooden beams. Adjoining the sitting room is the bathroom, which has recently undergone a complete refurbishment.