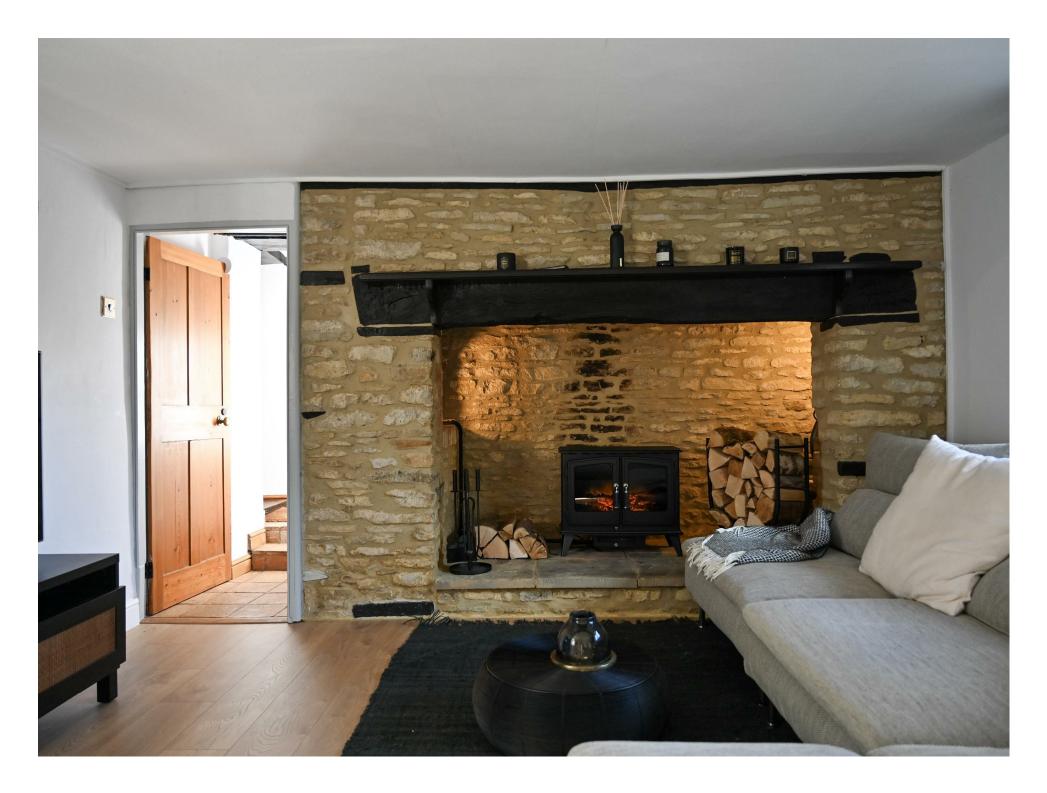

The kitchen features a fridge, freezer and washing machine as well as a traditional Rayburn and solid wood worktops. Leading off the kitchen are two reception rooms. The dining room has views over the south-facing rear garden. With French doors leading out to the patio, it is the perfect space to enjoy long summer evenings with a glass of wine or a coffee in the morning. The sitting room has a cosy feel with a traditional Inglenook and wooden beams. Adjoining the sitting room is the bathroom, which has recently undergone a complete refurbishment.