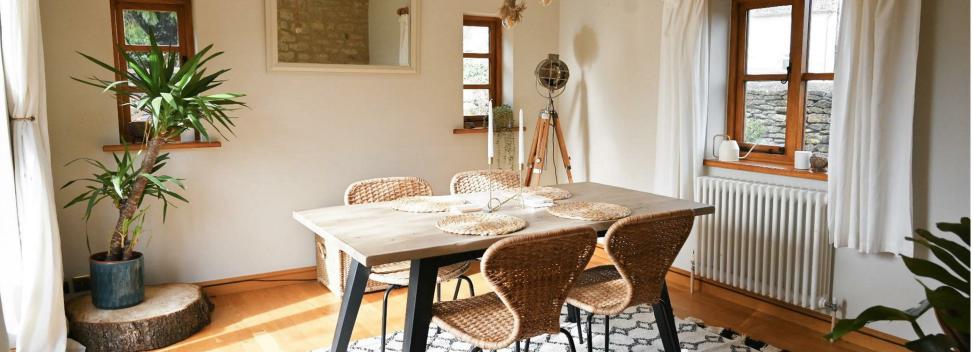

The kitchen features a fridge, freezer and washing machine as well as a traditional Rayburn and solid wood worktops. Leading off the kitchen are two reception rooms. The dining room has views over the south-facing rear garden. With French doors leading out to the patio, it is the perfect space to enjoy long summer evenings with a glass of wine or a coffee in the morning. The sitting room has a cosy feel with a traditional Inglenook and wooden beams. Adjoining the sitting room is the bathroom, which has recently undergone a complete refurbishment.