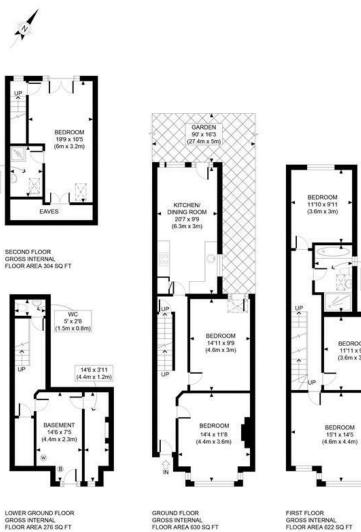

MANOR

SHOWER ROOM 8'3 x 5'3 (2.5m x 1.6m)

GROSS INTERNAL FLOOR AREA 622 SQ FT

BATHROOM 10'10 x 6'1 (3.3m x 1.9m)

BEDROOM

11'11 x 9'9 (3.6m x 3m)

BEDROOM

15'1 x 14'5

۲

APPROX, GROSS INTERNAL FLOOR AREA WITH EAVES 1832 SQ FT / 170 SQM APPROX. GROSS INTERNAL FLOOR AREA WITHOUT EAVES 1788 SQ FT / 166 SQM Ref: Copyright photoplan Disclaimer: Floor plan measurements are approximate and are for illustrative purposes only.

While we do not doubt the floor plan accuracy and completeness, you or your advisors should conduct a careful, independent investigation of the property in respect of monetary valuation

MANOR