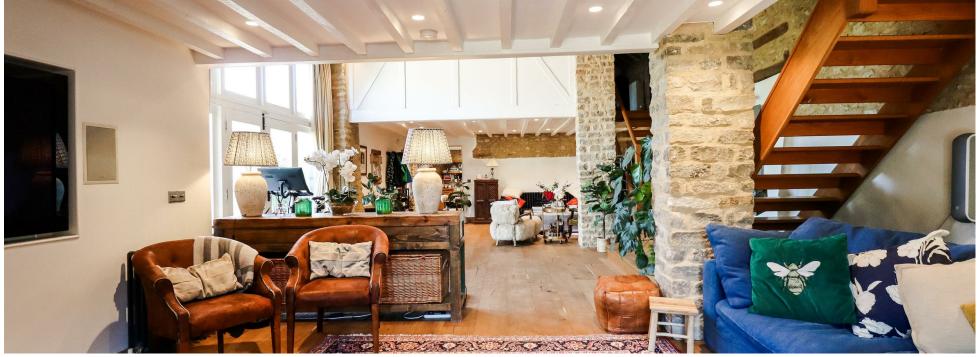

The kitchen features exposed beams, along with vaulted ceilings, oak flooring and a fabulous wooden staircase leading to the four bedrooms on the first floor. There are two sitting areas; one off of the kitchen and the other with access to the south to west facing garden via French doors. The utility room, cloakroom and fifth double bedroom are on the ground floor; this bedroom makes an ideal annexe for older children or guests.