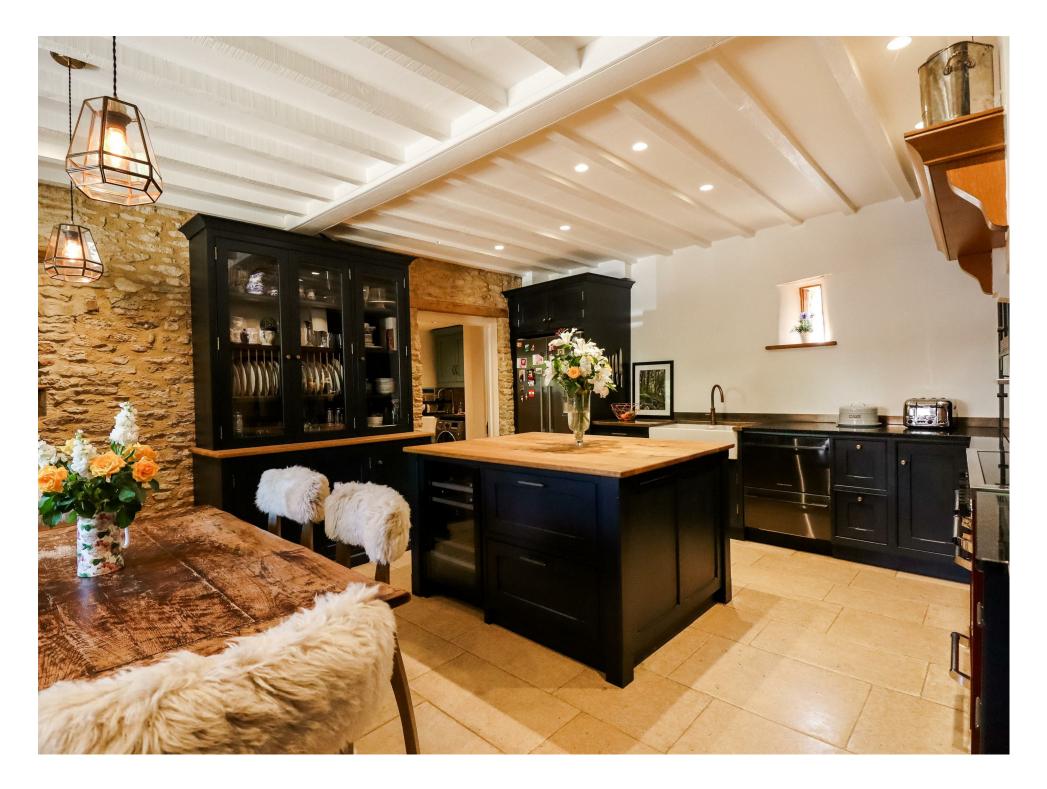

The kitchen features exposed beams, along with vaulted ceilings, oak flooring and a fabulous wooden staircase leading to the four bedrooms on the first floor. There are two sitting areas; one off of the kitchen and the other with access to the south to west facing garden via French doors. The utility room, cloakroom and fifth double bedroom are on the ground floor; this bedroom makes an ideal annexe for older children or guests.