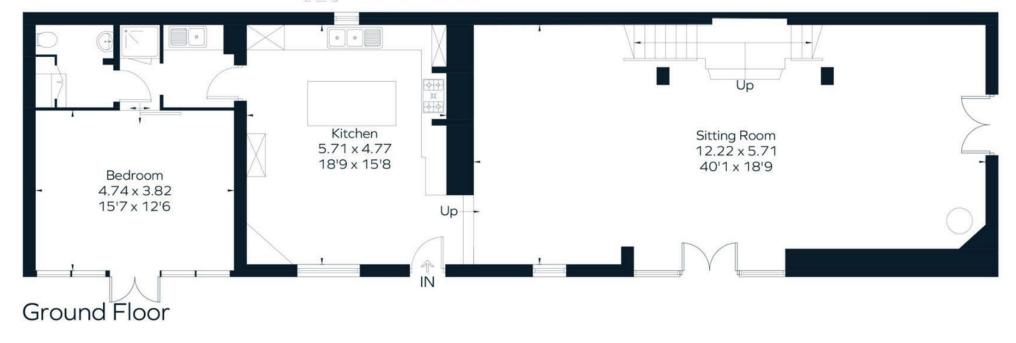

The kitchen features exposed beams, along with vaulted ceilings, oak flooring and a fabulous wooden staircase leading to the four bedrooms on the first floor. There are two sitting areas; one off of the kitchen and the other with access to the south to west facing garden via French doors. The utility room, cloakroom and fifth double bedroom are on the ground floor; this bedroom makes an ideal annexe for older children or guests.