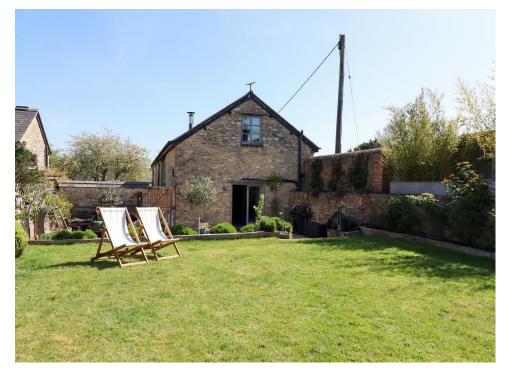

The kitchen features exposed beams, along with vaulted ceilings, oak flooring and a fabulous wooden staircase leading to the four bedrooms on the first floor. There are two sitting areas; one off of the kitchen and the other with access to the south to west facing garden via French doors. The utility room, cloakroom and fifth double bedroom are on the ground floor; this bedroom makes an ideal annexe for older children or guests.

There is off road parking to the front of the house through electric gates.

Hethe is a picturesque village in the Oxfordshire countryside, offering a tranquil rural lifestyle with easy access to nearby Bicester and Oxford. Known for its charming stone cottages, historic church, and peaceful surroundings, Hethe combines traditional English village appeal with modern connectivity. Its close proximity to major transport links, including the M40 and Bicester North station, makes it an ideal location for commuters seeking a quiet retreat. With its welcoming community and easy reach of local amenities, this village is an attractive option for those looking to enjoy the best of rural living while staying close to urban conveniences.