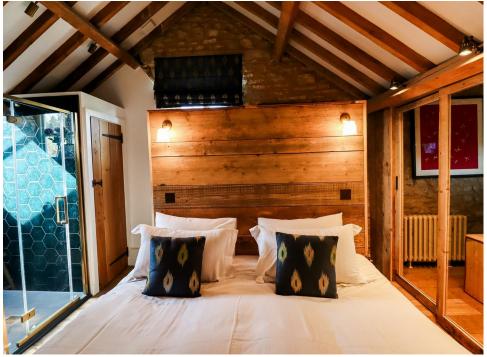

The kitchen features exposed beams, along with vaulted ceilings, oak flooring and a fabulous wooden staircase leading to the four bedrooms on the first floor. There are two sitting areas; one off of the kitchen and the other with access to the south to west facing garden via French doors. The utility room, cloakroom and fifth double bedroom are on the ground floor; this bedroom makes an ideal annexe for older children or guests.