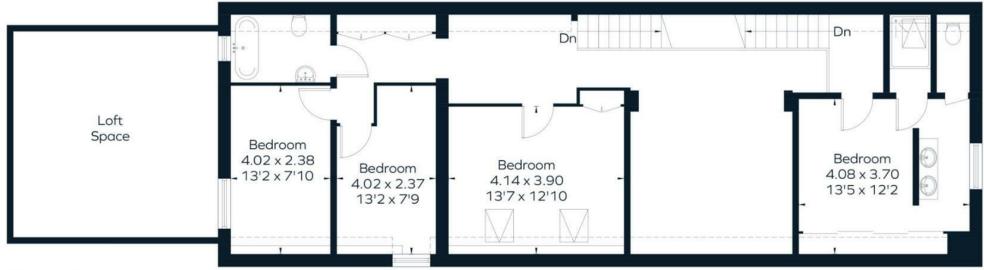

The kitchen features exposed beams, along with vaulted ceilings, oak flooring and a fabulous wooden staircase leading to the four bedrooms on the first floor. There are two sitting areas; one off of the kitchen and the other with access to the south to west facing garden via French doors. The utility room, cloakroom and fifth double bedroom are on the ground floor; this bedroom makes an ideal annexe for older children or guests.

## First Floor

= Reduced head height below 1.5m

MANOR