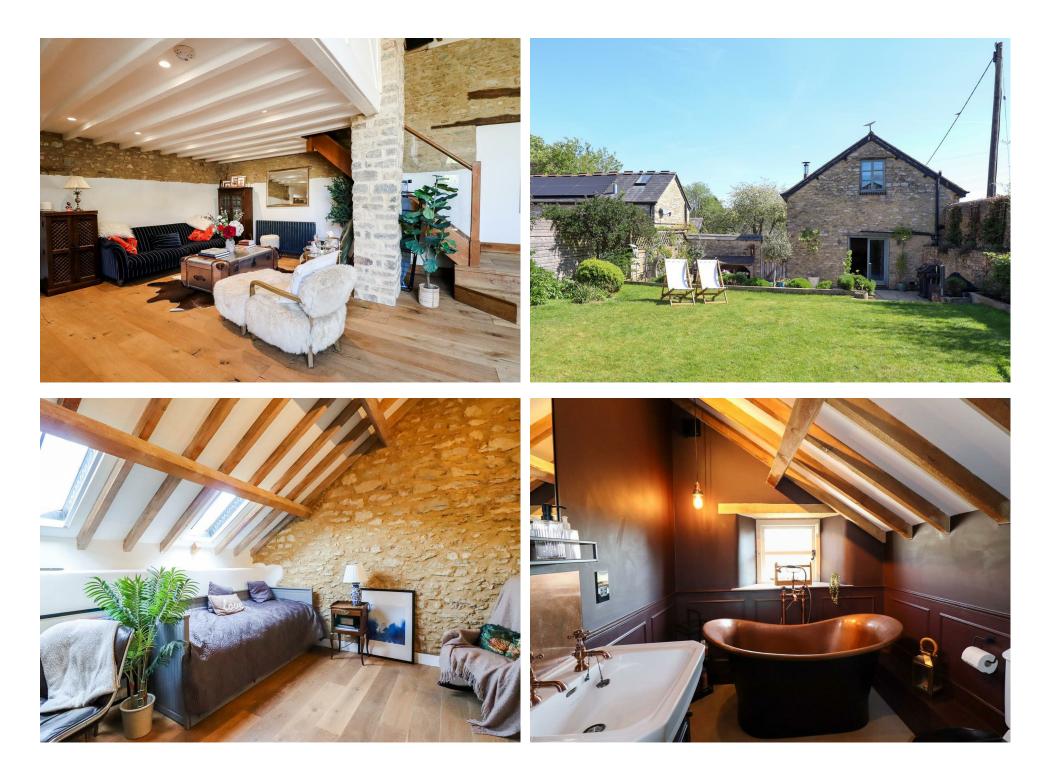

The kitchen features exposed beams, along with vaulted ceilings, oak flooring and a fabulous wooden staircase leading to the four bedrooms on the first floor. There are two sitting areas; one off of the kitchen and the other with access to the south to west facing garden via French doors. The utility room, cloakroom and fifth double bedroom are on the ground floor; this bedroom makes an ideal annexe for older children or guests.

There is off road parking to the front of the house through electric gates.

Hethe is a picturesque village in the Oxfordshire countryside, offering a tranquil rural lifestyle with easy access to nearby Bicester and Oxford. Known for its charming stone cottages, historic church, and peaceful surroundings, Hethe combines traditional English village appeal with modern connectivity. Its close proximity to major transport links, including the M40 and Bicester North station, makes it an ideal location for commuters seeking a quiet retreat. With its welcoming community and easy reach of local amenities, this village is an attractive option for those looking to enjoy the best of rural living while staying close to urban conveniences.