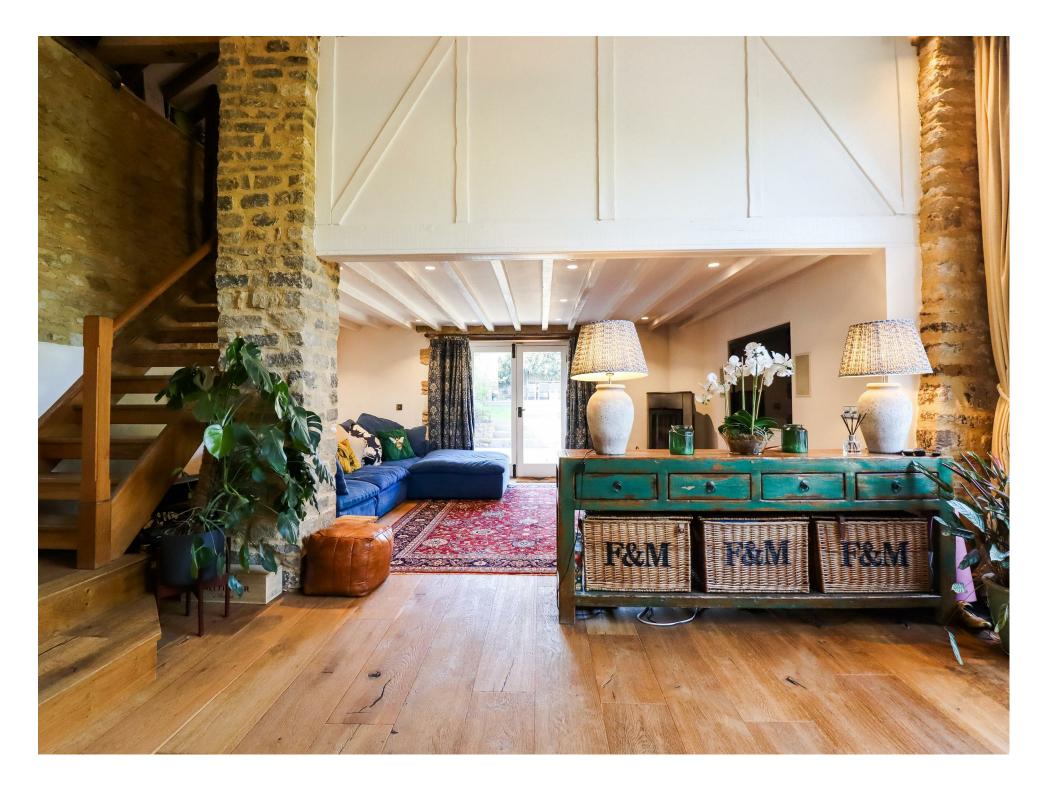

The kitchen features exposed beams, along with vaulted ceilings, oak flooring and a fabulous wooden staircase leading to the four bedrooms on the first floor. There are two sitting areas; one off of the kitchen and the other with access to the south to west facing garden via French doors. The utility room, cloakroom and fifth double bedroom are on the ground floor; this bedroom makes an ideal annexe for older children or guests.