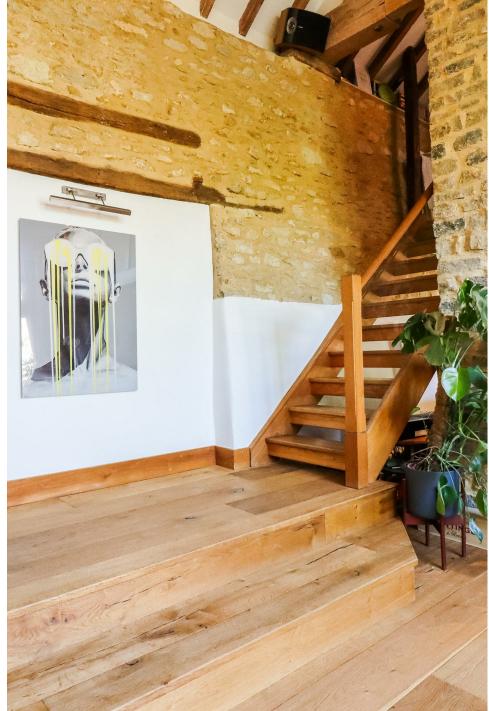

The kitchen features exposed beams, along with vaulted ceilings, oak flooring and a fabulous wooden staircase leading to the four bedrooms on the first floor. There are two sitting areas; one off of the kitchen and the other with access to the south to west facing garden via French doors. The utility room, cloakroom and fifth double bedroom are on the ground floor; this bedroom makes an ideal annexe for older children or guests.