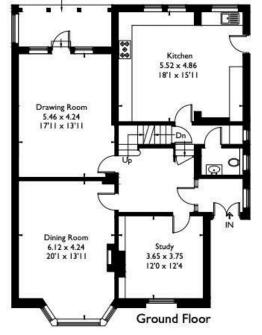

The ground floor offers ample and flexible living accommodation. Comprising a charming entrance hall, there is an office, formal dining and a living room with doors onto the rear garden. A high specification fitted kitchen and dining space services the property. You will also find a convenient downstairs WC and basement.