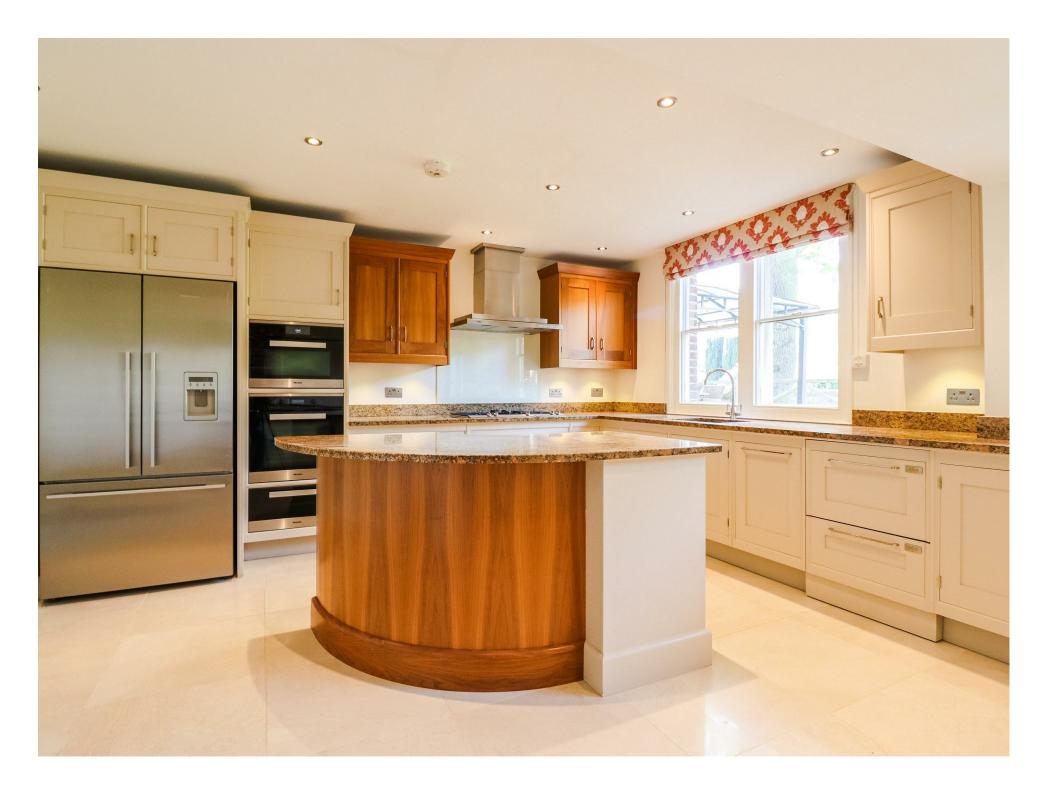

The ground floor offers ample and flexible living accommodation. Comprising a charming entrance hall, there is an office, formal dining and a living room with doors onto the rear garden. A high specification fitted kitchen and dining space services the property. You will also find a convenient downstairs WC and basement.