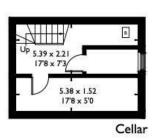

The ground floor offers ample and flexible living accommodation. Comprising a charming entrance hall, there is an office, formal dining and a living room with doors onto the rear garden. A high specification fitted kitchen and dining space services the property. You will also find a convenient downstairs WC and basement.