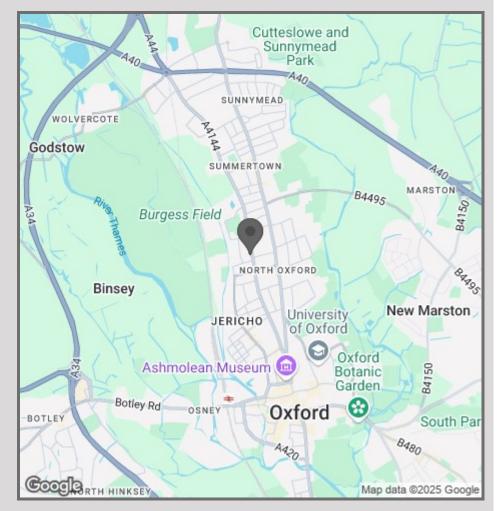

Located on Woodstock Road with good access to Oxford and the amenities of Summertown, it is within a mile radius of the city centre and Oxford mainline train station and, to the north, is Oxford Parkway. It is exceptionally situated for the Oxford schools, and the open spaces of Port Meadow and University Parks are within a half-mile radius. Nearby Summertown has a village feel with an array of shops, restaurants and coffee shops.