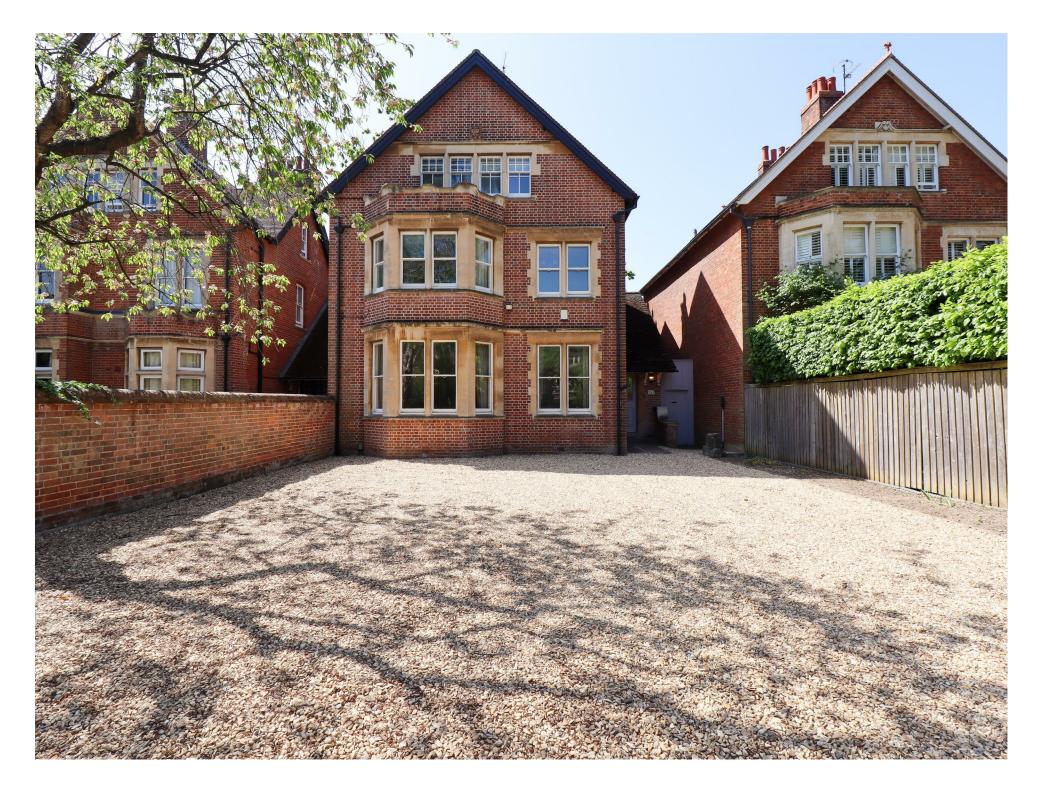

## 157 WOODSTOCK ROAD OXFORD | OX2 7NA

A rare opportunity to acquire a design-led home built in the early 1900s by the Architect H. W. Moore. A six-bedroom detached house situated within a highly favourable and convenient North Oxford location.

Outside you will find a west-facing landscaped garden which is mainly laid to lawn. There is also a functional outbuilding at the very rear of the property which is perfect for storage. There are electric gates on entry to the gravelled driveway.