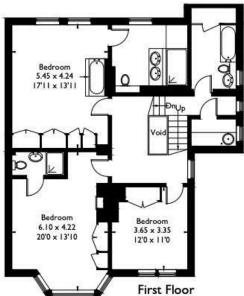

There are six generous bedrooms available that are positioned over the first and second floors. You will find a stunning primary suite with fitted wardrobes and a sizeable en-suite bathroom. The guest bedroom also has the added benefit of en-suite facilities. You will find two further bathrooms and a utility station over these two floors.