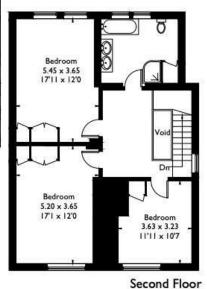

There are six generous bedrooms available that are positioned over the first and second floors. You will find a stunning primary suite with fitted wardrobes and a sizeable en-suite bathroom. The guest bedroom also has the added benefit of en-suite facilities. You will find two further bathrooms and a utility station over these two floors.