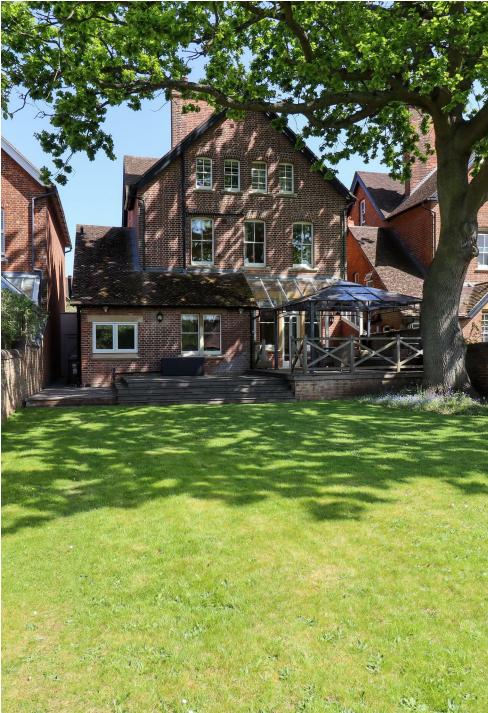

Outside you will find a west-facing landscaped garden which is mainly laid to lawn. There is also a functional outbuilding at the very rear of the property which is perfect for storage. There are electric gates on entry to the gravelled driveway.