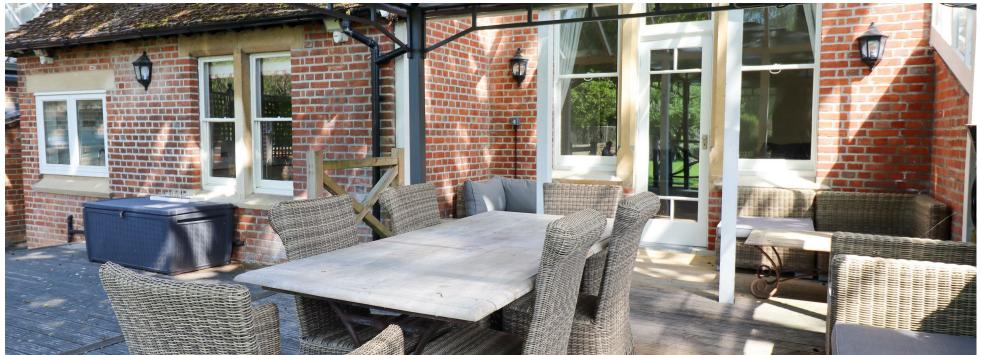

Outside you will find a west-facing landscaped garden which is mainly laid to lawn. There is also a functional outbuilding at the very rear of the property which is perfect for storage. There are electric gates on entry to the gravelled driveway.