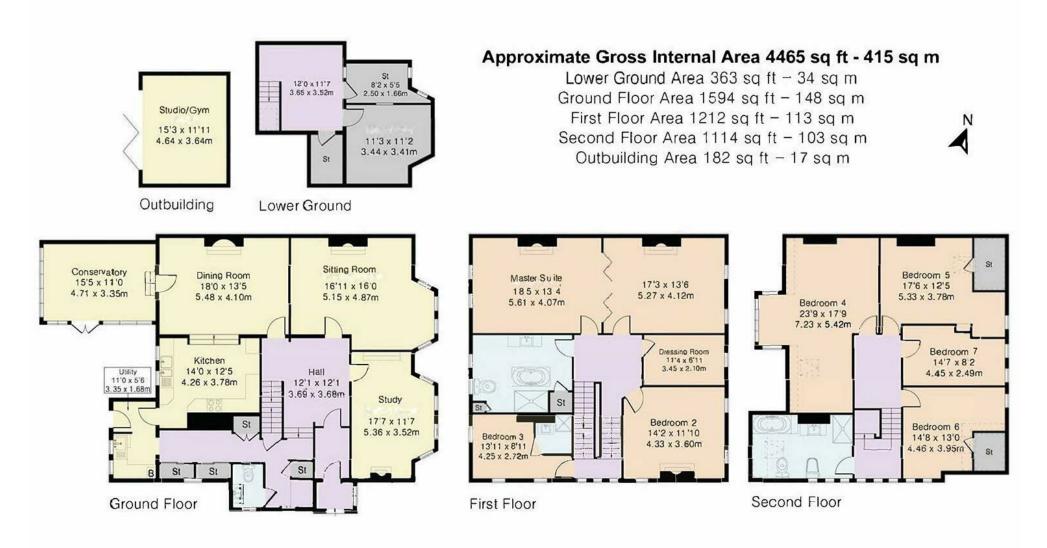

The accommodation includes a grand, welcoming entrance area. From here, you will find a practical yet free-flowing ground-floor living space. There are two sizeable reception rooms, along with an open kitchen/dining space and an enviable garden room.

The practicalities within the ground floor also offer a utility room, pantry and cloakroom. A few steps down from here opens to the lower ground which offers a generous space for a multitude of uses.

Seven bedrooms service the property over the first and second floors. A very generous master suite flows on to a stunning master bathroom and dressing room, along with further bathrooms including a guest ensuite. Whilst the top floor of the property hosts further bedrooms and a bathroom; a the vast amount of space that easily lends itself to multi-generational living.

Externally, the property naturally creates a sense of privacy. Electric gates greet you from the driveway which is accessed from a side road. The landscaped rear garden provides a calm, secluded setting. There are ample options for outdoor entertaining, along with a purpose-built studio that serves as a gym at present .