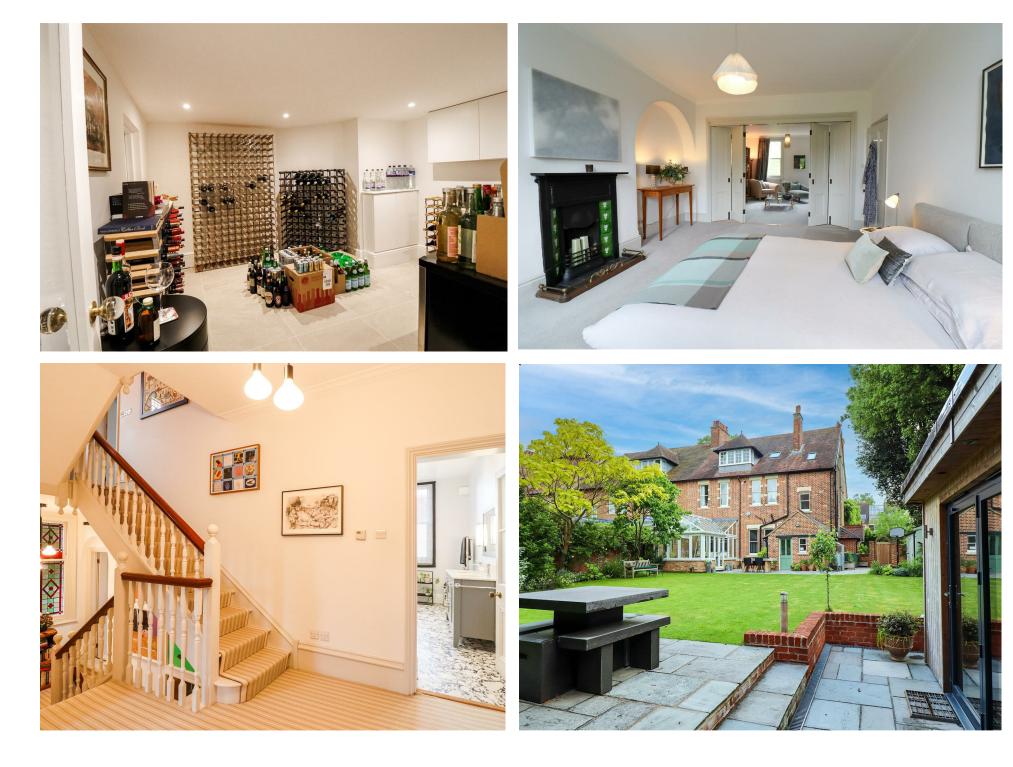

The practicalities within the ground floor also offer a utility room, pantry and cloakroom. A few steps down from here opens to the lower ground which offers a generous space for a multitude of uses.

Seven bedrooms service the property over the first and second floors. A very generous master suite flows on to a stunning master bathroom and dressing room, along with further bathrooms including a guest ensuite. Whilst the top floor of the property hosts further bedrooms and a bathroom; a the vast amount of space that easily lends itself to multi-generational living.

Externally, the property naturally creates a sense of privacy. Electric gates greet you from the driveway which is accessed from a side road. The landscaped rear garden provides a calm, secluded setting. There are ample options for outdoor entertaining, along with a purpose-built studio that serves as a gym at present .