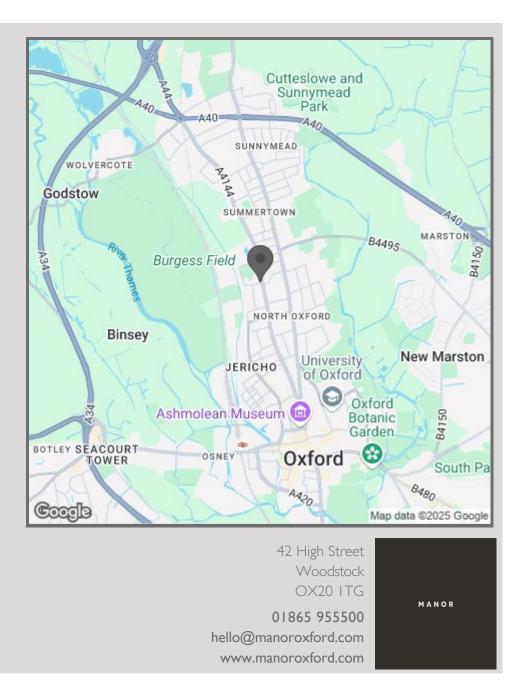

Located on the Woodstock Road with good access to Oxford and the amenities of Summertown, it is within a mile radius of the city centre and Oxford mainline train station and, to the north, is Oxford Parkway. It is exceptionally situated for the Oxford schools, Nearby you will find easy access to The Dragon, St Edwards and Summerfields School. The open spaces of Port Meadow and University Parks are within a half mile radius. Nearby Summertown has a village feel with an array of shops, restaurants, cafes, artisan bakery and a speciality bookshop.