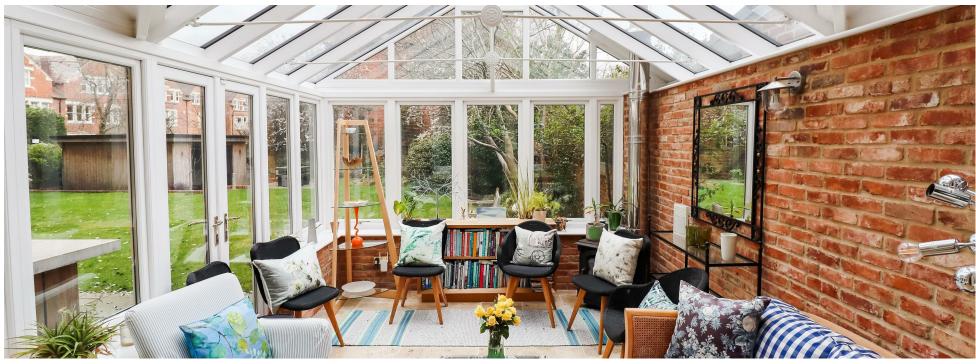

The accommodation includes a grand, welcoming entrance area. From here, you will find a practical yet free-flowing ground-floor living space. There are two sizeable reception rooms, along with an open kitchen/dining space and an enviable garden room.

Externally, the property naturally creates a sense of privacy. Electric gates greet you from the driveway which is accessed from a side road. The landscaped rear garden provides a calm, secluded setting. There are ample options for outdoor entertaining, along with a purpose-built studio that serves as a gym at present .