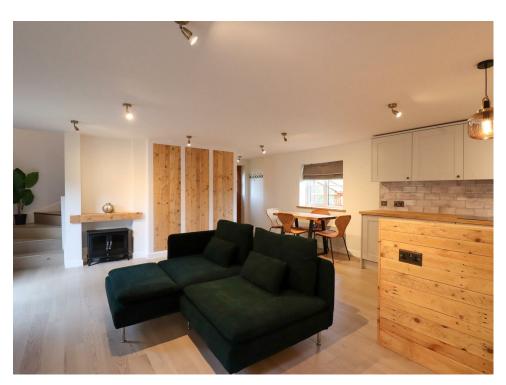

## COACH HOUSE 30 NEW ROW BUCKNELL | OX27 7NB

A wonderful one bedroom cottage set over two floors in the quaint village of Bucknell. Recently refurbished and designed to a high standard

The large ground floor of the cottage provides a light, open plan space with kitchen, dining and living room. Upstairs is a large bedroom with built in wardrobes and a stunning en suite bathroom which overlooks fields.

The property is accessed via a gate with its own driveway and set back off the road with parking and garden area

- Short let
- Available Now
- Recently Refurbished
- Fully Furnished
- Open Plan Living
- Ensuite Bathroom
- Off-Road Parking
- Fully Equipped Kitchen