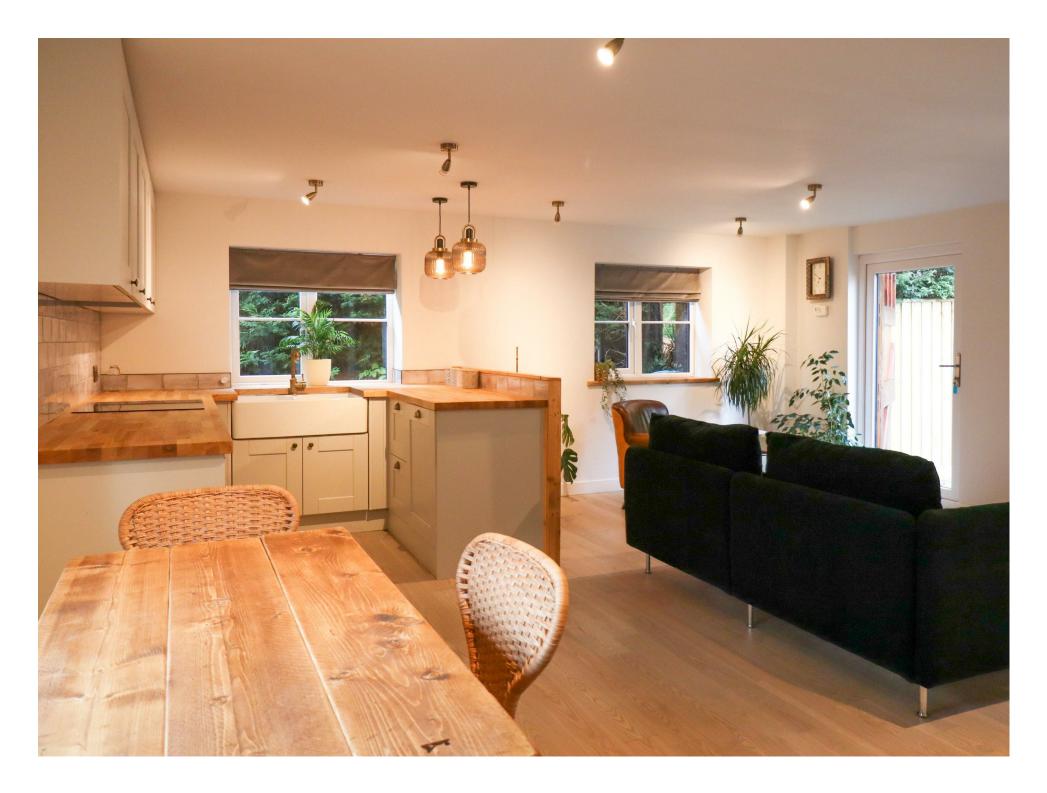

## COACH HOUSE 30 NEW ROW BUCKNELL | OX27 7NB

A wonderful one bedroom cottage set over two floors in the quaint village of Bucknell. Recently refurbished and designed to a high standard

The large ground floor of the cottage provides a light, open plan space with kitchen, dining and living room. Upstairs is a large bedroom with built in wardrobes and a stunning en suite bathroom which overlooks fields.

The property is accessed via a gate with its own driveway and set back off the road with parking and garden area

- Short let
- Available Now
- Recently Refurbished
- Fully Furnished
- Open Plan Living
- Ensuite Bathroom
- Off-Road Parking
- Fully Equipped Kitchen