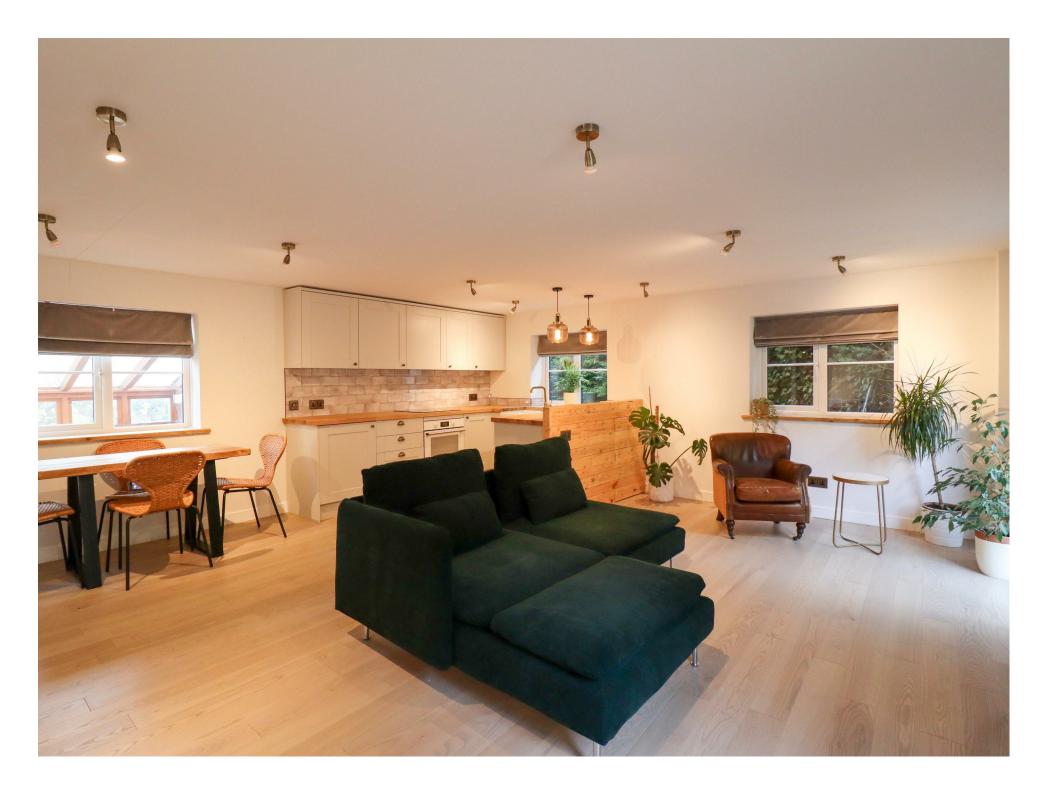

## COACH HOUSE 30 NEW ROW BUCKNELL | OX27 7NB

A wonderful one bedroom cottage set over two floors in the quaint village of Bucknell. Recently refurbished and designed to a high standard

The large ground floor of the cottage provides a light, open plan space with kitchen, dining and living room. Upstairs is a large bedroom with built in wardrobes and a stunning en suite bathroom which overlooks fields.

The property is accessed via a gate with its own driveway and set back off the road with parking and garden area

- Short let
- Available Now
- Recently Refurbished
- Fully Furnished
- Open Plan Living
- Ensuite Bathroom
- Off-Road Parking
- Fully Equipped Kitchen