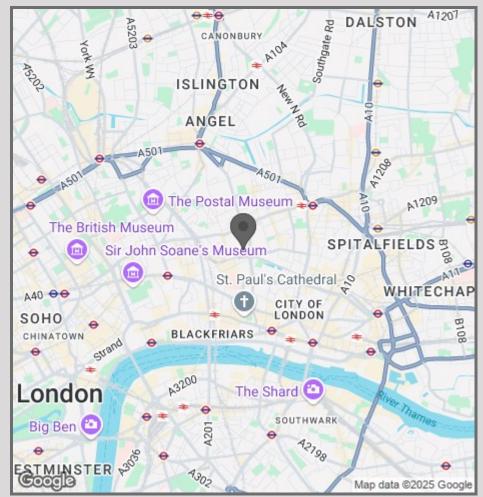

## Location:

Charterhouse Square is renowned for its beautiful green space, offering peace and tranquility in the heart of central London. This area combines historic charm with modern elements.

Just south of the square, you can find Smithfield Market. Also, a short distance to the west of Charterhouse Square is the iconic landmark of St. Paul's Cathedral.

The nearest tube stations are Farringdon Station (about a 5-minute walk) & Barbican Station (about 10 minutes' walk) – both served by the Circle, Hammersmith & City, and Metropolitan lines.

Several bus routes pass through the area, connecting Charterhouse Square to other parts of London.