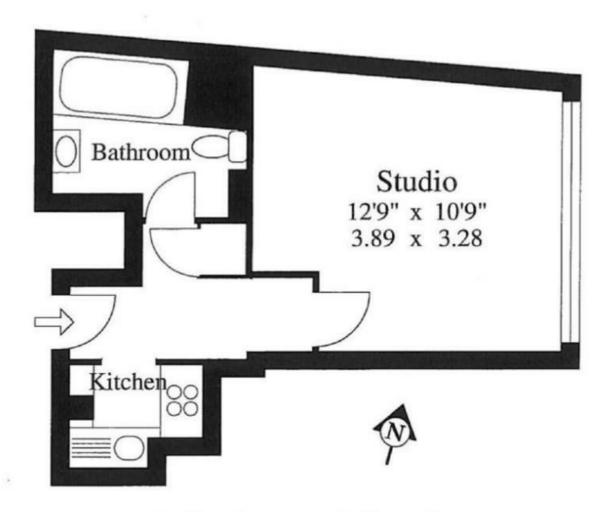

## Florin Court Charterhouse Square EC1

Approx Gross Floor Area = 251 Sq. Feet = 23.4 Sq. Metres

For illustrative purposes only. Not to scale.