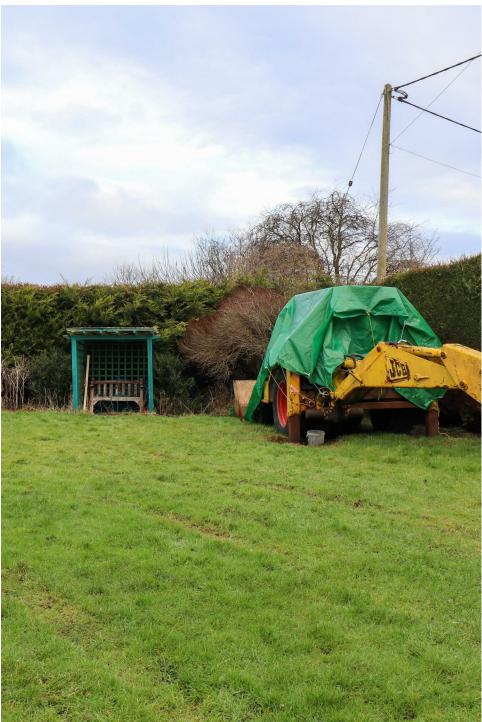

r extend the existing home, allowing new owners to customise and modernise the existing home to suit their needs.

Fantastic rear aspect onto countryside views.

3





2











## Location

A ten minute drive is the newly opened Estelle Manor. An exclusive private members club, spa and hotel which is an additional arm to London's Estelle Manor in Mayfair.

Also a ten minute drive away from Charlbury with the newest addition to Bamford Club – The Bell.

A twenty minute drive away is the well-known Soho Farmhouse, as well as Kingham - home to the Wild Rabbit, also part of the Bamford Group.

With easy train link options in to London from Finstock and Charlbury, this is the ideal location to make the most of everything on offer in the Cotswolds, as well as easy access in to the City.





- Potential Development opportunity
- Detached Property
- Highly Favourable Location
- Soho Farmhouse Nearby
- Estelle Manor Nearby
- Unobstructed Countryside Views



57 Victoria Road Oxford OX2 7QF

01865 955500 hello@manoroxford.com www.manoroxford.com