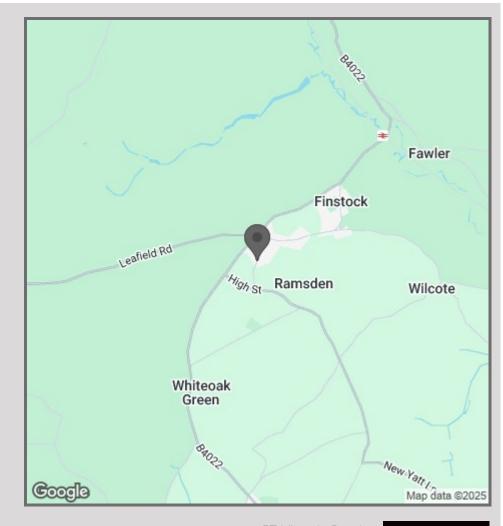

## Location

A ten minute drive is the newly opened Estelle Manor. An exclusive private members club, spa and hotel which is an additional arm to London's Estelle Manor in Mayfair.

Also a ten minute drive away from Charlbury with the newest addition to Bamford Club – The Bell.

A twenty minute drive away is the well-known Soho Farmhouse, as well as Kingham - home to the Wild Rabbit, also part of the Bamford Group.

With easy train link options in to London from Finstock and Charlbury, this is the ideal location to make the most of everything on offer in the Cotswolds, as well as easy access in to the City.