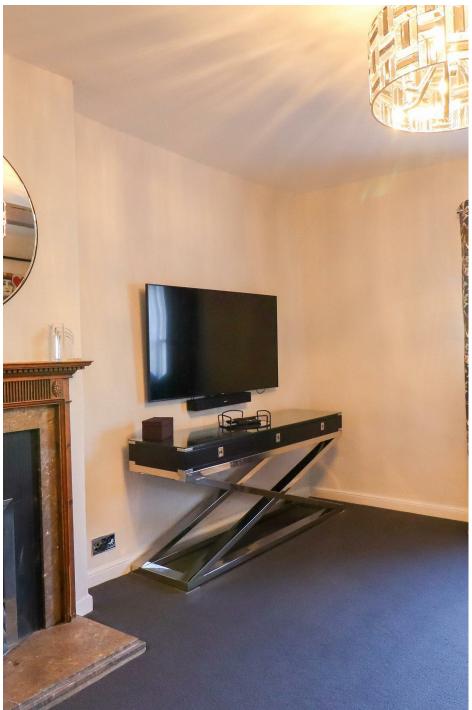

The apartment is split over two floors, the first floor comprises of an eat-in kitchen, with integrated appliances and a spacious sitting room featuring a generous sash window and fireplace. The second-floor hosts the two bedrooms, the spacious front bedroom includes a sash window seat that lets in plenty of natural light and offers a comfortable spot to relax. Additionally, there is a family bathroom which has been beautifully modernised and completely refurbished.