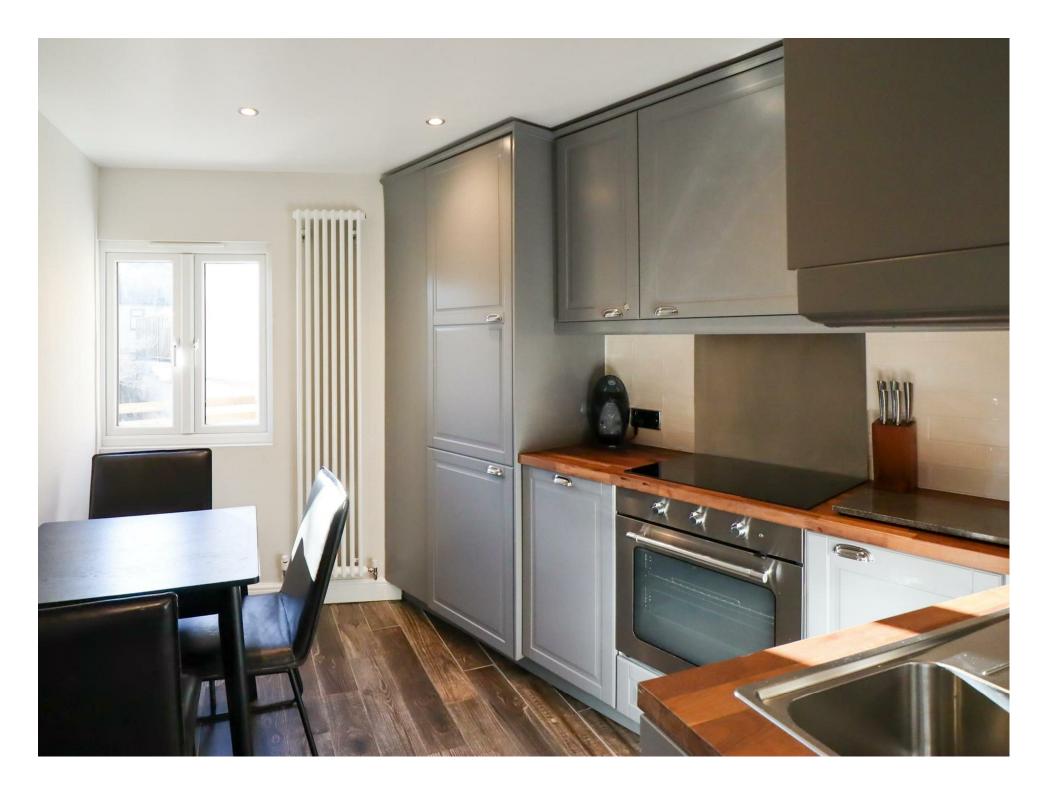

The apartment is split over two floors, the first floor comprises of an eat-in kitchen, with integrated appliances and a spacious sitting room featuring a generous sash window and fireplace. The second-floor hosts the two bedrooms, the spacious front bedroom includes a sash window seat that lets in plenty of natural light and offers a comfortable spot to relax. Additionally, there is a family bathroom which has been beautifully modernised and completely refurbished.