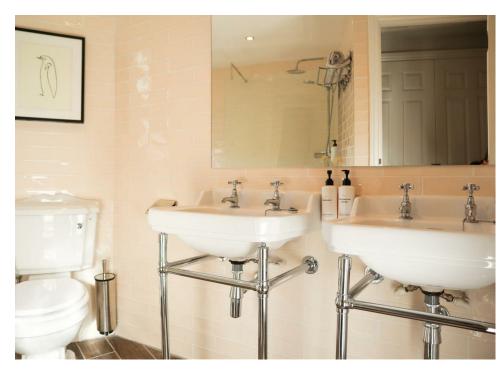

The apartment is split over two floors, the first floor comprises of an eat-in kitchen, with integrated appliances and a spacious sitting room featuring a generous sash window and fireplace. The second-floor hosts the two bedrooms, the spacious front bedroom includes a sash window seat that lets in plenty of natural light and offers a comfortable spot to relax. Additionally, there is a family bathroom which has been beautifully modernised and completely refurbished.