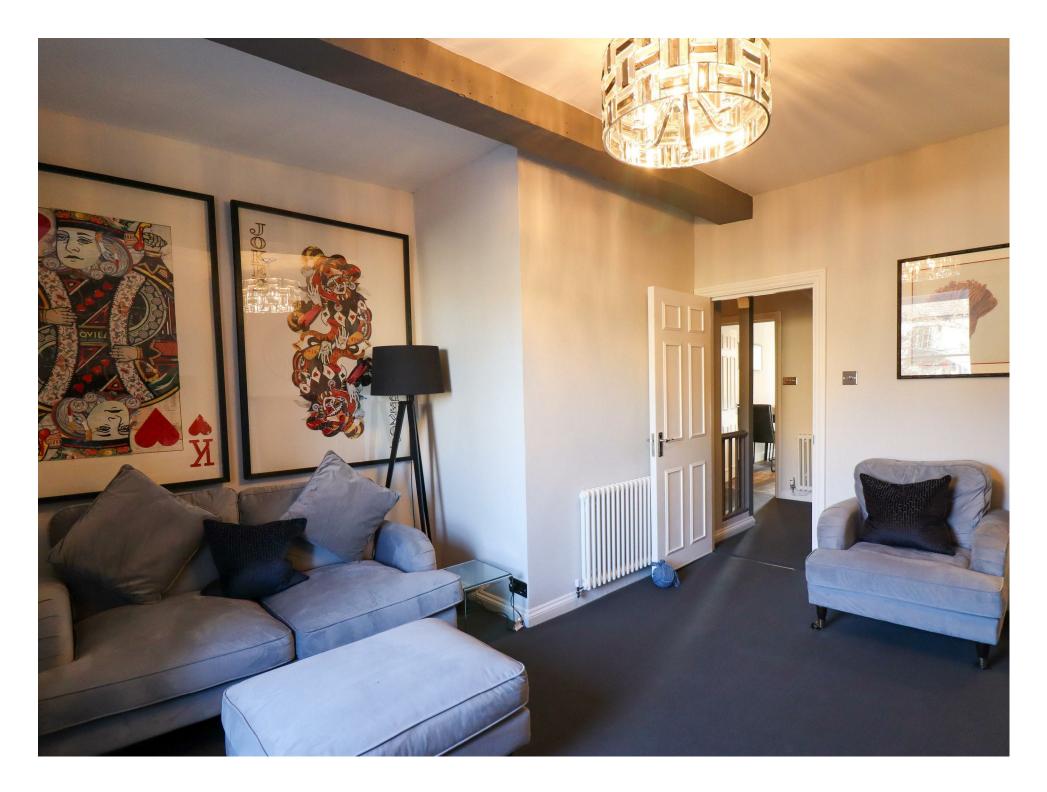

The apartment is split over two floors, the first floor comprises of an eat-in kitchen, with integrated appliances and a spacious sitting room featuring a generous sash window and fireplace. The second-floor hosts the two bedrooms, the spacious front bedroom includes a sash window seat that lets in plenty of natural light and offers a comfortable spot to relax. Additionally, there is a family bathroom which has been beautifully modernised and completely refurbished.