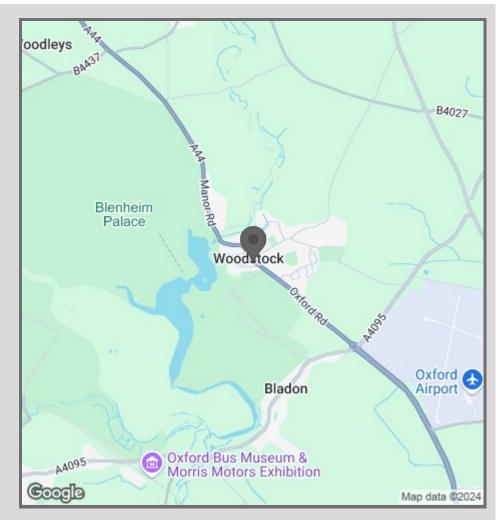

The property is currently generating a high rental yield on a short let basis and therefore appealing as a rental investment. Details can be provided on application.

Woodstock is a historic market town in Oxfordshire, England, six miles north of Oxford. It is known for its picturesque setting in the Cotswolds, its proximity to Blenheim Palace, and its association with the poet and playwright William Shakespeare. The town is well-served by public transport, with regular bus services to Oxford and other nearby towns. There is also a train station in nearby Bladon, which provides services to Oxford and London Paddington.