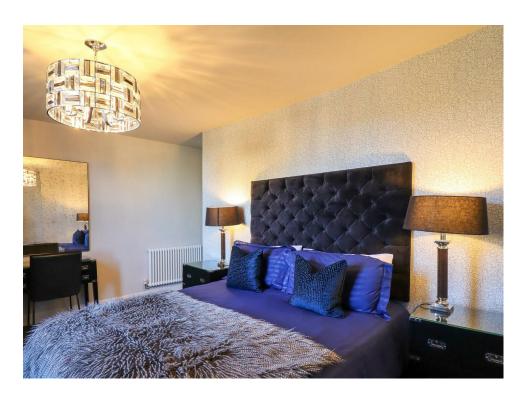

The apartment is split over two floors, the first floor comprises of an eat-in kitchen, with integrated appliances and a spacious sitting room featuring a generous sash window and fireplace. The second-floor hosts the two bedrooms, the spacious front bedroom includes a sash window seat that lets in plenty of natural light and offers a comfortable spot to relax. Additionally, there is a family bathroom which has been beautifully modernised and completely refurbished.