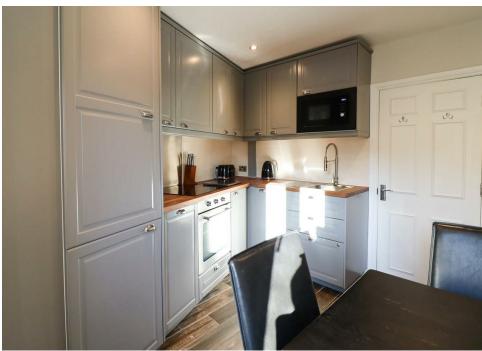

The apartment is split over two floors, the first floor comprises of an eat-in kitchen, with integrated appliances and a spacious sitting room featuring a generous sash window and fireplace. The second-floor hosts the two bedrooms, the spacious front bedroom includes a sash window seat that lets in plenty of natural light and offers a comfortable spot to relax. Additionally, there is a family bathroom which has been beautifully modernised and completely refurbished.