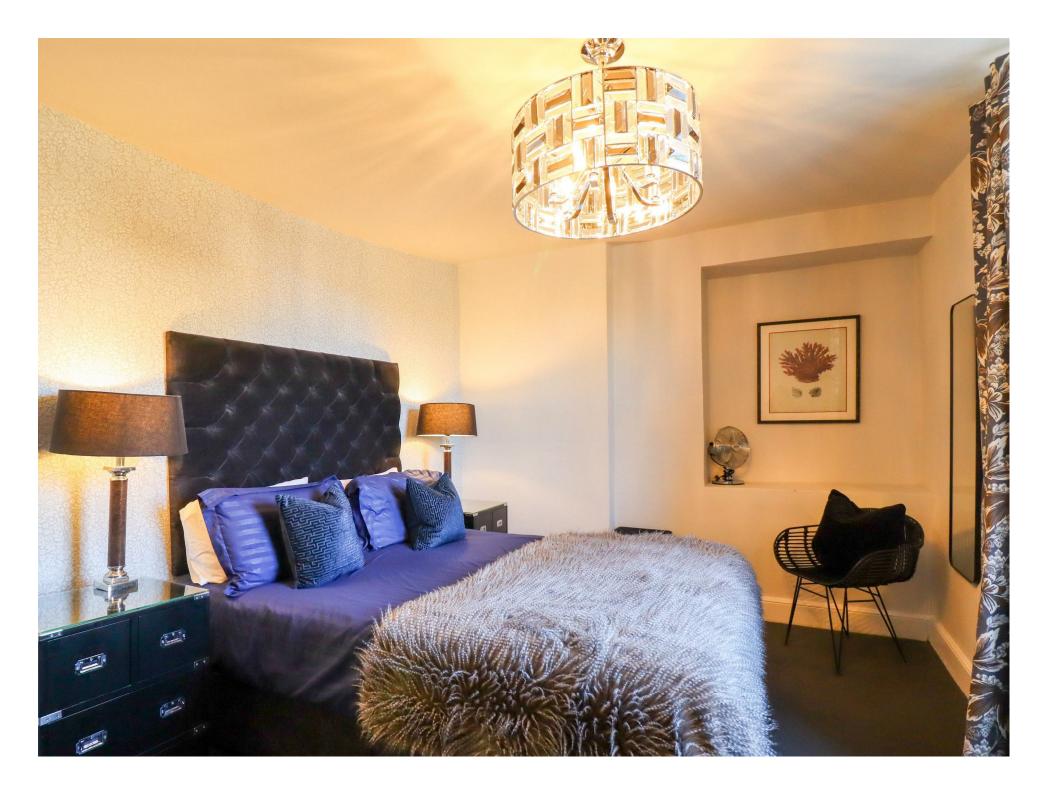

The apartment is split over two floors, the first floor comprises of an eat-in kitchen, with integrated appliances and a spacious sitting room featuring a generous sash window and fireplace. The second-floor hosts the two bedrooms, the spacious front bedroom includes a sash window seat that lets in plenty of natural light and offers a comfortable spot to relax. Additionally, there is a family bathroom which has been beautifully modernised and completely refurbished.