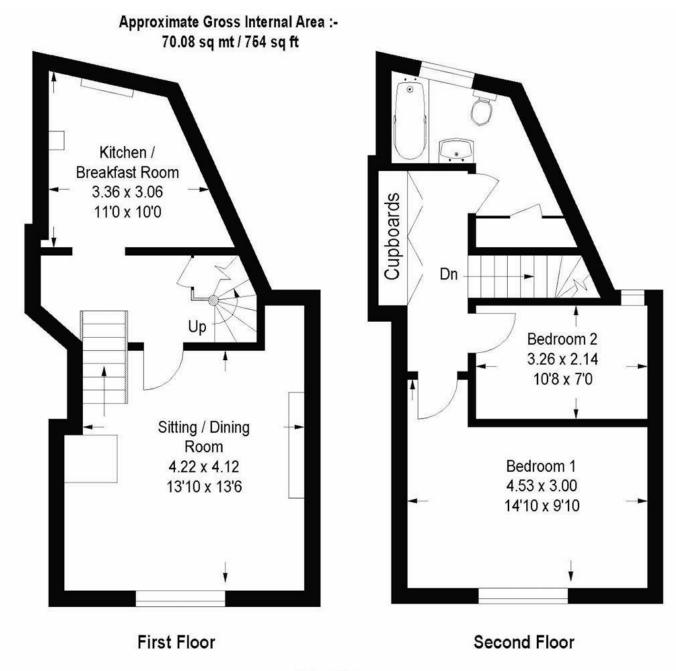

The apartment is split over two floors, the first floor comprises of an eat-in kitchen, with integrated appliances and a spacious sitting room featuring a generous sash window and fireplace. The second-floor hosts the two bedrooms, the spacious front bedroom includes a sash window seat that lets in plenty of natural light and offers a comfortable spot to relax. Additionally, there is a family bathroom which has been beautifully modernised and completely refurbished.

01865 955500 hello@manoroxford.com www.manoroxford.com

Ref B9736

This plan is for layout guidance only. Not drawn to scale unless stated. Measured & drawn to the nearest 10cm / 3". Whilst every care is taken in the preparation of this plan, please check all dimensions shapes & compass bearings before making any decisions reliant upon them. All room dimensions taken through cupboard/wardrobes to wall surfaces where possible or to where indicated by arrow heads.