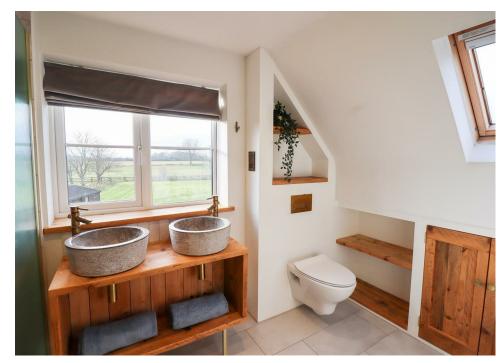

The large ground floor of the cottage provides a light, open plan space with kitchen, dining and living room. Upstairs is a large bedroom with built in wardrobes and a stunning en suite bathroom which overlooks fields.