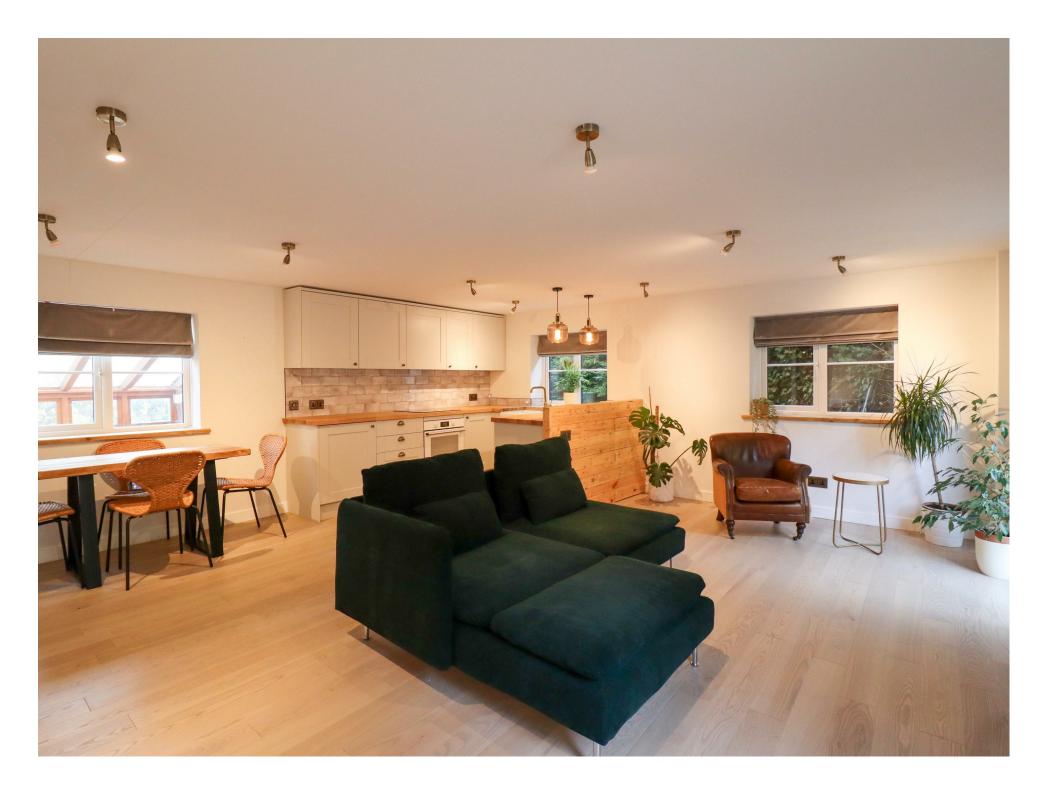

The large ground floor of the cottage provides a light, open plan space with kitchen, dining and living room. Upstairs is a large bedroom with built in wardrobes and a stunning en suite bathroom which overlooks fields.

The property is accessed via a gate with its own driveway and set back off the road with parking, garden area and outbuilding which can be used as storage or a separate office space.

Available April 2025 Tenure: Short Let Fully furnished Rent: £1,750 PCM (all bills included) Deposit: £2019