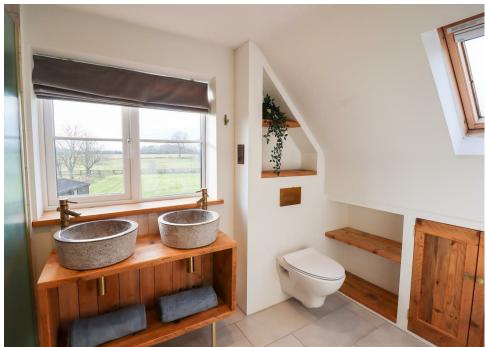

The large ground floor of the cottage provides a light, open plan space with kitchen, dining and living room. Upstairs is a large bedroom with built in wardrobes and a stunning en suite bathroom which overlooks fields.