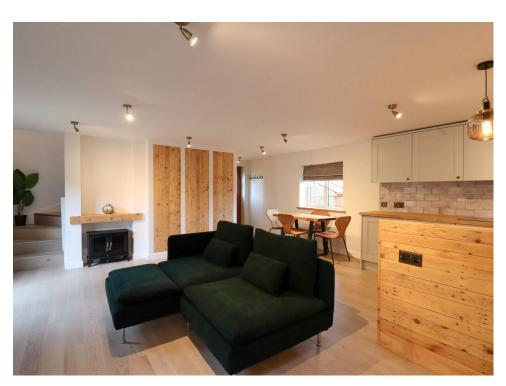

The large ground floor of the cottage provides a light, open plan space with kitchen, dining and living room. Upstairs is a large bedroom with built in wardrobes and a stunning en suite bathroom which overlooks fields.