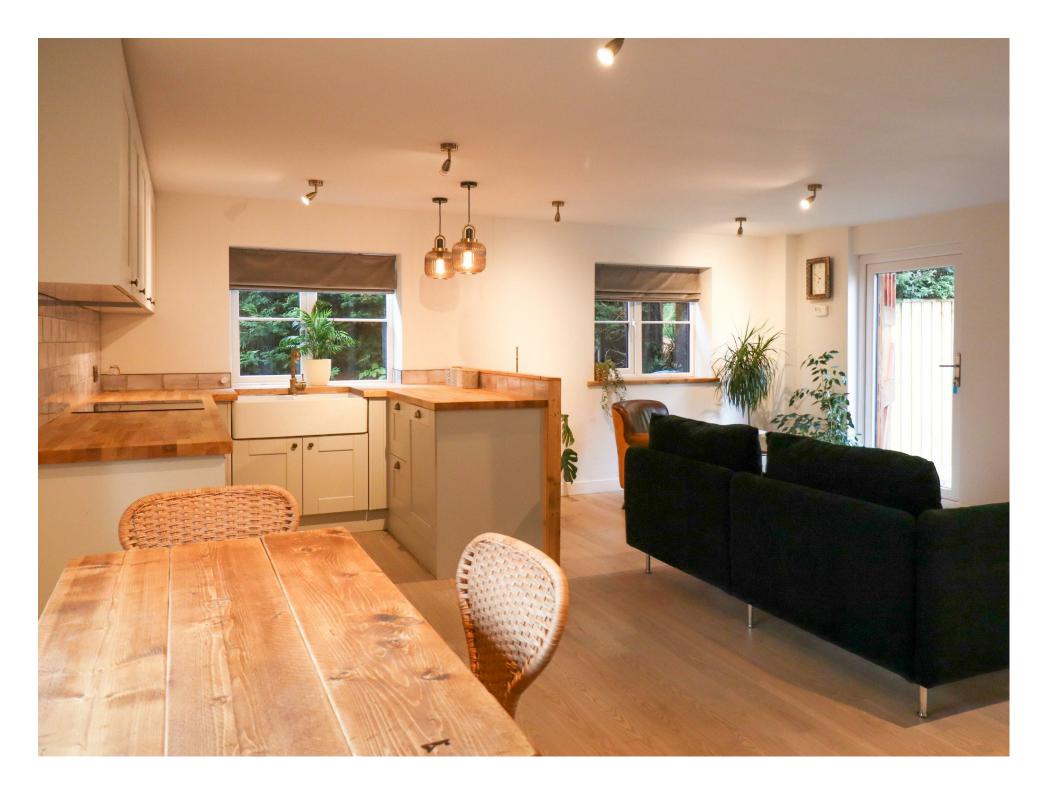

The large ground floor of the cottage provides a light, open plan space with kitchen, dining and living room. Upstairs is a large bedroom with built in wardrobes and a stunning en suite bathroom which overlooks fields.