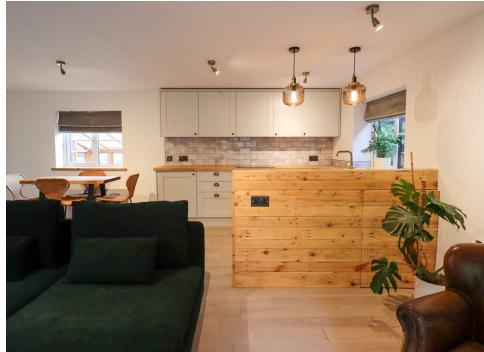

The large ground floor of the cottage provides a light, open plan space with kitchen, dining and living room. Upstairs is a large bedroom with built in wardrobes and a stunning en suite bathroom which overlooks fields.