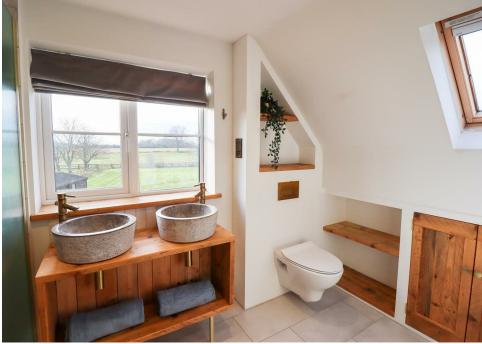

The large ground floor of the cottage provides a light, open plan space with kitchen, dining and living room. Upstairs is a large bedroom with built in wardrobes and a stunning en suite bathroom which overlooks fields.