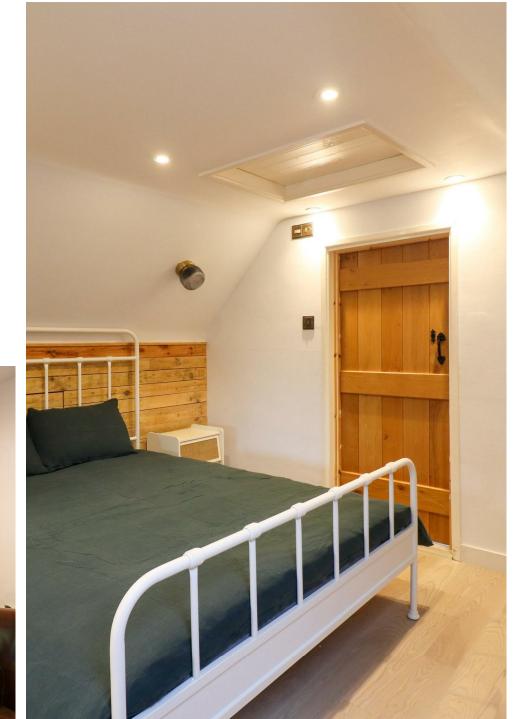

The large ground floor of the cottage provides a light, open plan space with kitchen, dining and living room. Upstairs is a large bedroom with built in wardrobes and a stunning en suite bathroom which overlooks fields.