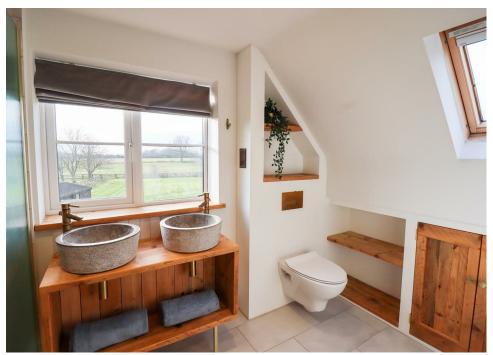

The large ground floor of the cottage provides a light, open plan space with kitchen, dining and living room. Upstairs is a large bedroom with built in wardrobes and a stunning en suite bathroom which overlooks fields.