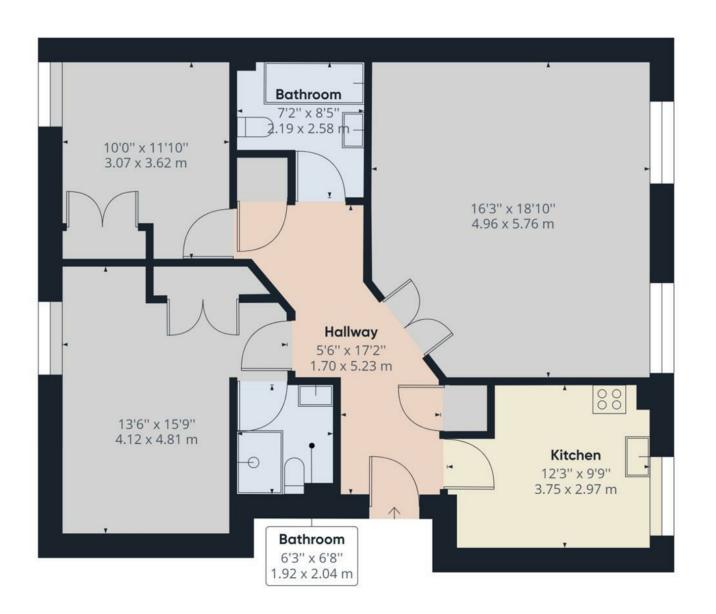

## Approximate total area(1)

934.61 ft<sup>2</sup> 86.83 m<sup>2</sup>

(1) Excluding balconies and terraces

While every attempt has been made to ensure accuracy, all measurements are approximate, not to scale. This floor plan is for illustrative purposes only.