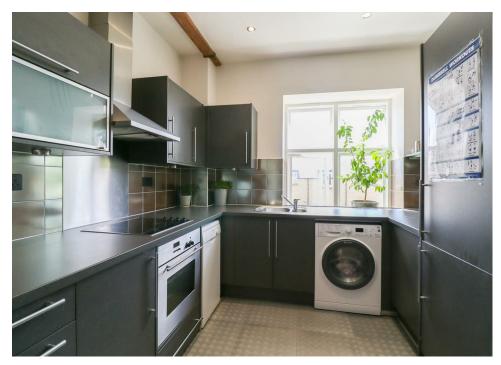

## 20 WOODFORD MILL WITNEY | OX28 6DE

A former Blanket Mill dating back to 1890, this apartment is a delightful blend of history and modern high specification convenience within a gated community.

A free-flowing layout offering a spacious hallway design. There is a statement reception room with exposed beams and a vaulted ceiling. Creating a bright and spacious area to relax. Also included is a fitted kitchen with breakfast bar.