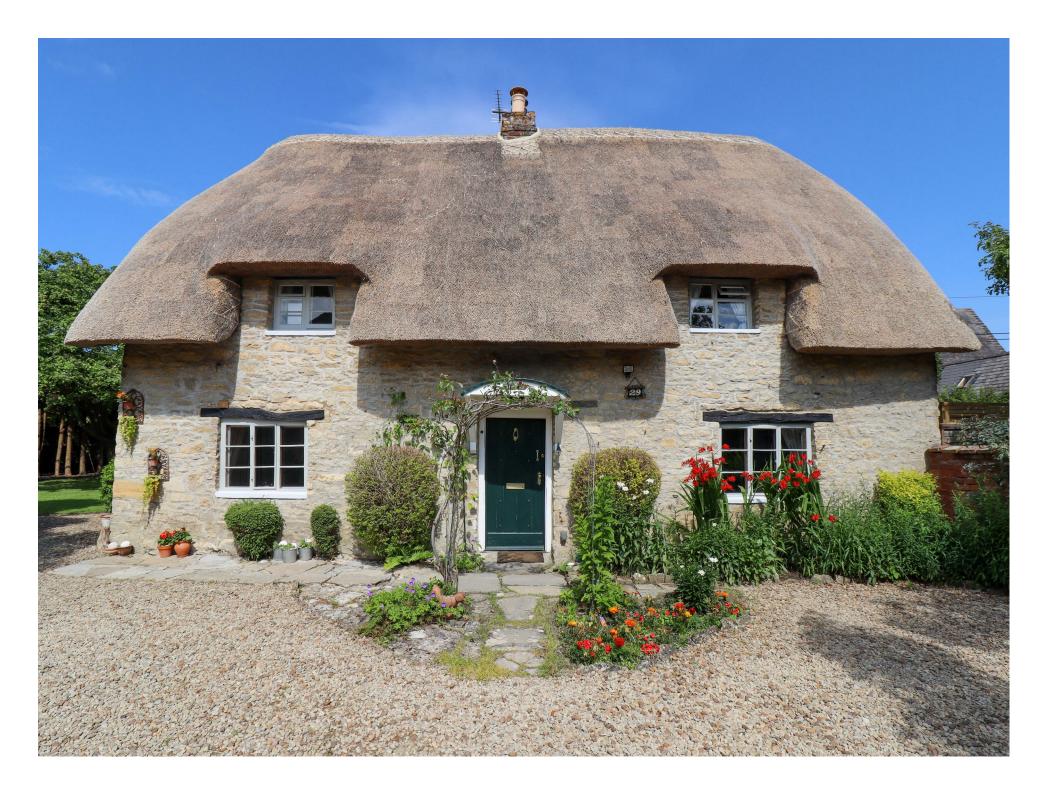

## ROSE COTTAGE THE MOORS | KIDLINGTON | OX5 2AH

Rose Cottage is located within the highly favourable Kidlington location known as The Moors | Once served as the village bakery | A very unique one-off opportunity | A charming grade II listed detached cottage situated within a private lane.

- Grade II listed
- Detached Cottage
- Private Setting
- Mature Gardens
- Two Reception Rooms
- Ample Parking
- Character Features
- Amenities Nearby
- Fantastic Transport Links
- Highly Favourable Location