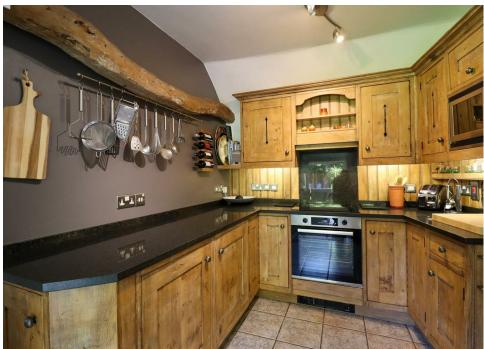

2

The property is situated on a generous plot. Allowing for a private setting and benefiting from a wrap around garden along with a gated driveway.

Inside, you will find ample living space on the ground floor. There are two reception rooms that service the ground floor. Both rooms offer character features such as exposed beams and feature fireplaces. There is a high-spec fitted kitchen, and a stable door complements this space allowing easy access to the private garden.