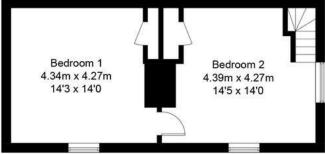

## The Moors, OX5

Approximate Gross Internal Area = 120.8 sq m / 1301 sq ft

For identification only - Not to scale

First Floor

Floor plan produced in accordance with RICS Property Measurement Standards. © Mortimer Photography. Produced for Manor Oxford. Unauthorised reproduction prohibited. (ID1106723)