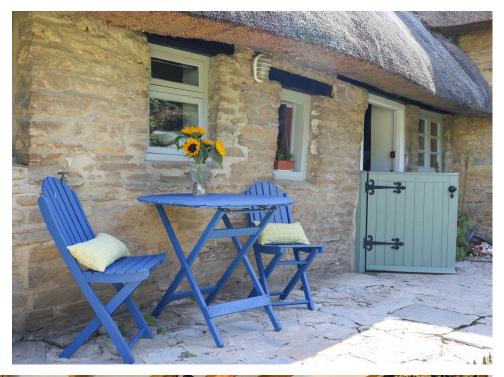

2

The property is situated on a generous plot. Allowing for a private setting and benefiting from a wrap around garden along with a gated driveway.

Inside, you will find ample living space on the ground floor. There are two reception rooms that service the ground floor. Both rooms offer character features such as exposed beams and feature fireplaces. There is a high-spec fitted kitchen, and a stable door complements this space allowing easy access to the private garden.

The master bedroom suite is a private and spacious option. Benefiting from en suite facilities and garden views. Two further double bedrooms are to be found on the first floor.

Rose Cottage surrounds itself with mature gardens. The positioning of neighbouring properties allows for your very own oasis. Gated off-street parking for several vehicles is available.