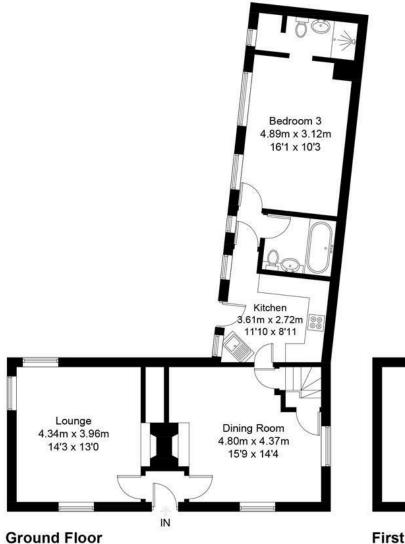

## The Moors, OX5

Approximate Gross Internal Area = 120.8 sq m / 1301 sq ft

For identification only - Not to scale

First Floor

Floor plan produced in accordance with RICS Property Measurement Standards. © Mortimer Photography. Produced for Manor Oxford. Unauthorised reproduction prohibited. (ID1106723)