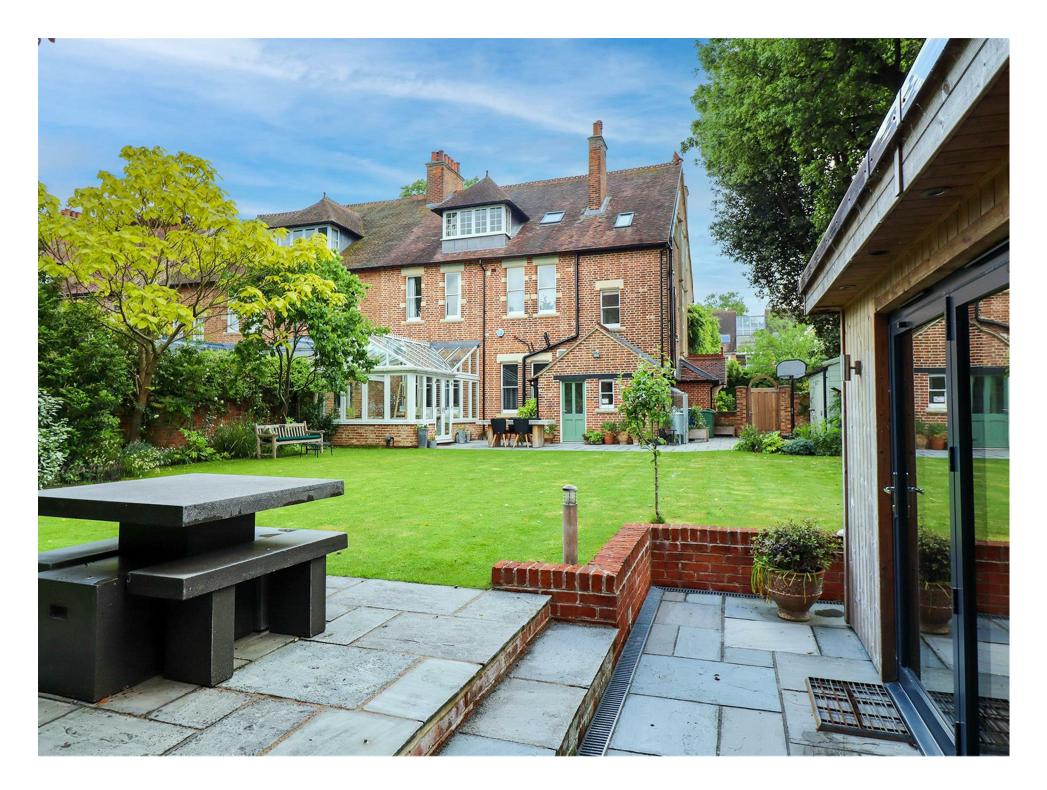

Externally, the property naturally creates a sense of privacy. Electric gates greet you from the driveway. The landscaped rear garden provides a secluded setting. There are ample options for outdoor entertaining, along with a purpose-built studio that serves as a gym.

Located on the Woodstock Road with good access to Oxford and the amenities of Summertown, it is within a mile radius of the city centre and Oxford mainline train station and, to the north, is Oxford Parkway. It is exceptionally situated for the Oxford schools, Nearby you will find easy access to The Dragon, St Edwards and Summerfields School. The open spaces of Port Meadow and University Parks are within a half mile radius. Nearby Summertown has a village feel with an array of shops, restaurants, cafes, artisan bakery and a