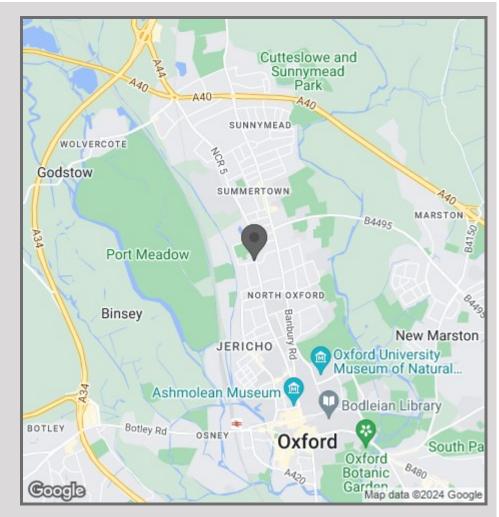

Located on the Woodstock Road with good access to Oxford and the amenities of Summertown, it is within a mile radius of the city centre and Oxford mainline train station and, to the north, is Oxford Parkway. It is exceptionally situated for the Oxford schools, Nearby you will find easy access to The Dragon, St Edwards and Summerfields School. The open spaces of Port Meadow and University Parks are within a half mile radius. Nearby Summertown has a village feel with an array of shops, restaurants, cafes, artisan bakery and a

speciality bookshop.

- Highly Favourable Location
- Seven Bedroom Home
- Fantastic Transport Links Nearby
- Amenities Within Close Proximity
- Large Garden With Studio
- The Dragon School Nearby
- St Edwards School Nearby
- Summerfields School Nearby
- Estelle Manor Nearby
- Soho Farmhouse Nearby