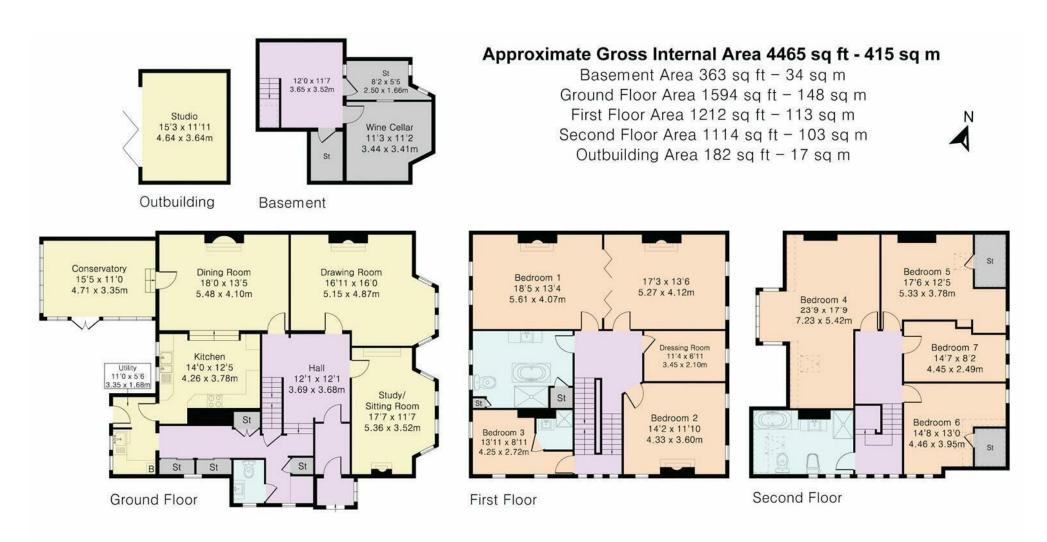

The accommodation includes a welcoming entrance area. From here, you will find a practical yet free-flowing ground-floor living space. There are two sizeable reception rooms, along with an open kitchen/dining space and a garden room.

The practicalities within the ground floor offer a utility room, pantry, cloakroom, and a sizeable basement with the added benefit of a wine cellar.

Seven bedrooms service the property over the first and second floors. There is a sizeable principal bedroom offering a stunning master bathroom. Along with further bathrooms including a guest ensuite.