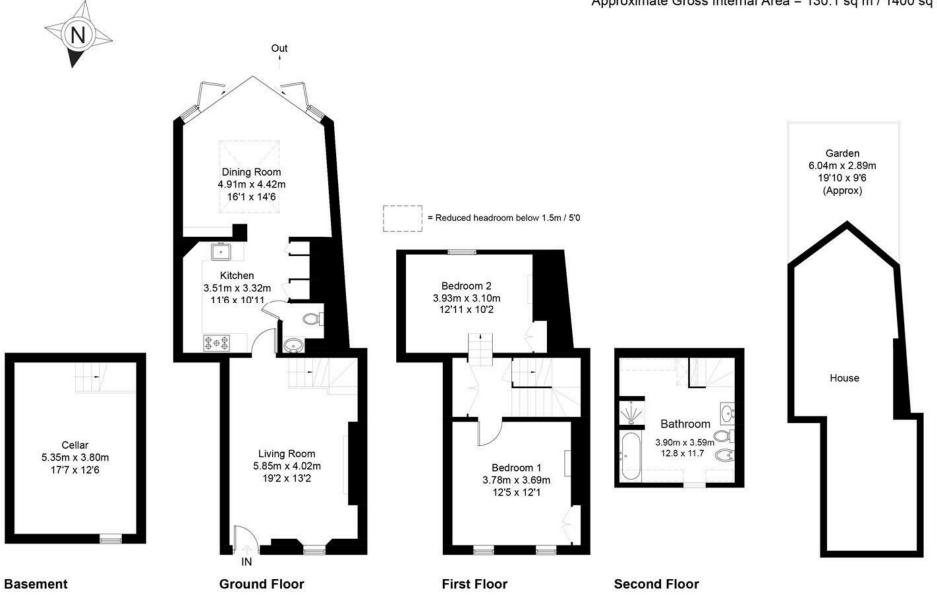

10 MARKET STREET
WOODSTOCK | OX20 ISX

10 Market Street is a charming Woodstock property. Built in 1750, boasting historical charm with modern upgrades. Offering two reception areas, two bedrooms and a bathroom. There is a total 1400sqft of living space.

## **Market Street OX20**

Approximate Gross Internal Area = 130.1 sq m / 1400 sq ft

Floor plan produced in accordance with RICS Property Measurement Standards. © Mortimer Photography. Produced for Manor Oxford. Unauthorised reproduction prohibited. (ID1095329)