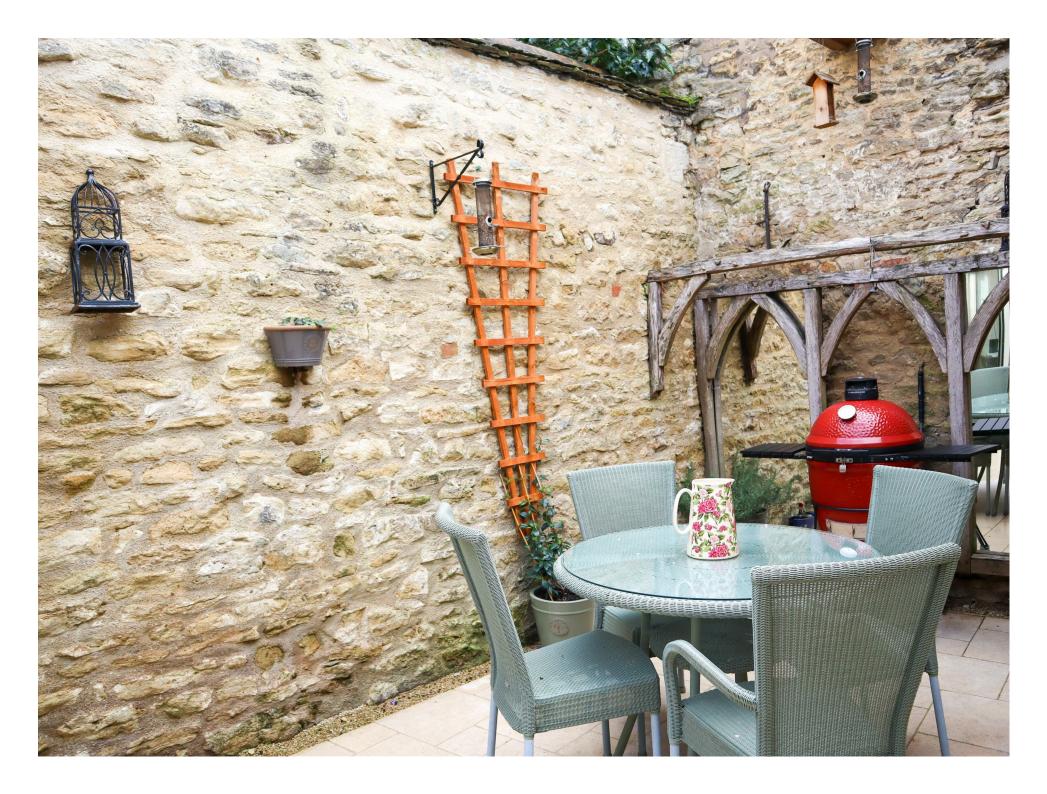

2

I

High standard finishes compliment the home throughout. A mix of luxury to the historical character property. Further space has been added via an extension to the rear with the added benefit of bi-fold doors onto a private courtyard garden. You will also find a useable basement which is currently services as an office space.