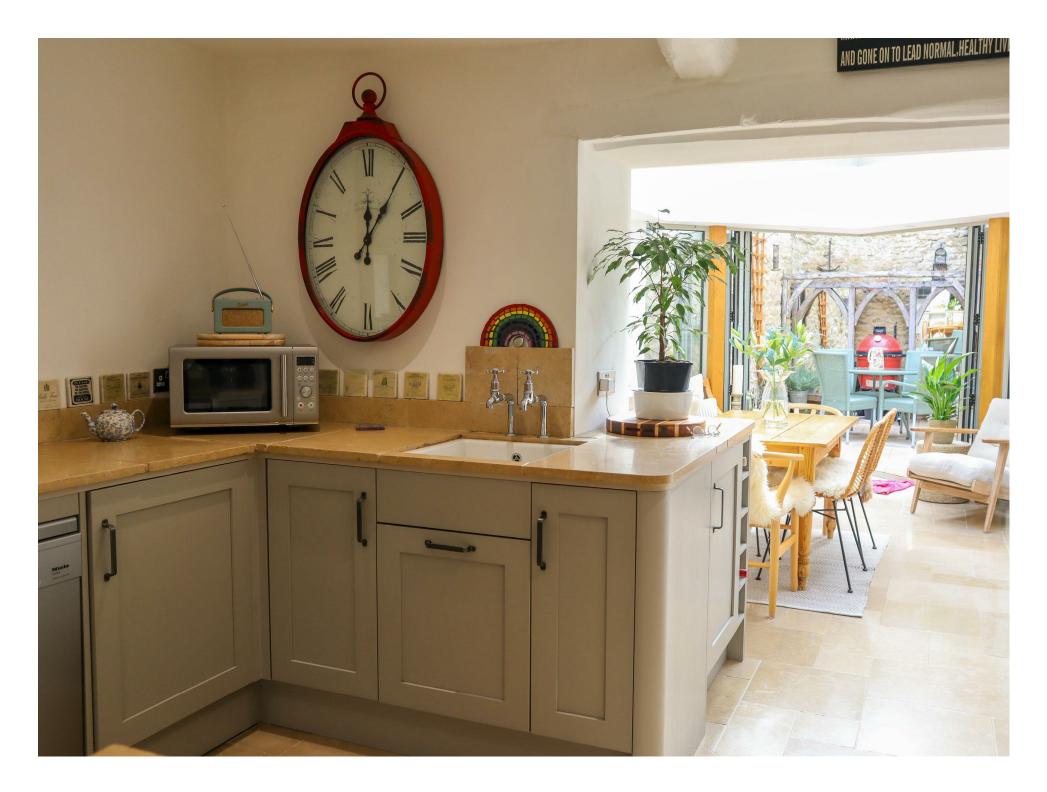

2

I

High standard finishes compliment the home throughout. A mix of luxury to the historical character property. Further space has been added via an extension to the rear with the added benefit of bi-fold doors onto a private courtyard garden. You will also find a useable basement which is currently services as an office space.