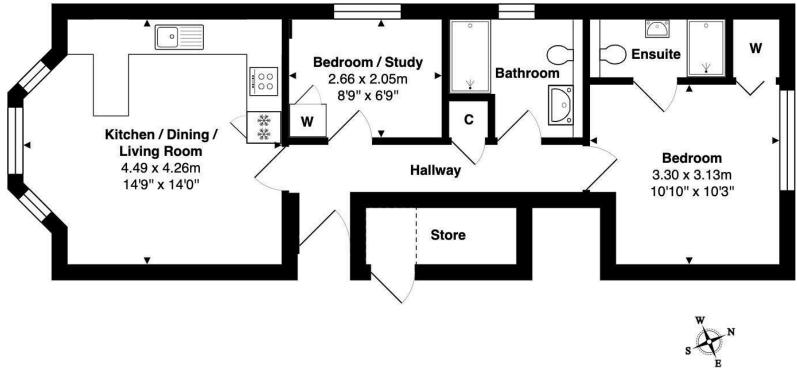

Approx. Gross Internal Area: 51.7 m<sup>2</sup> ... 557 ft<sup>2</sup>

Whilst every attempt has been made to ensure the accuracy of the floor plan contained here, measurements of doors, windows, rooms, and any other items are approximate. No responsibility is taken for any error, omission, or mis-statement.

This plan is for illustrative purposes only and should be used as such.

Drawn by E8 Property Services. www.e8ps.co.uk