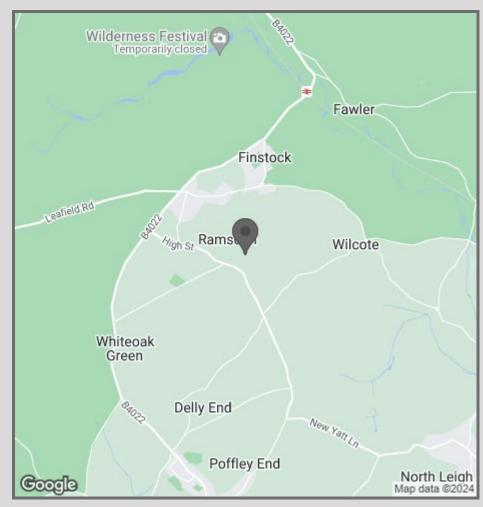

## Location

A ten minute drive is the newly opened Estelle Manor. An exclusive private members club, spa and hotel which is an additional arm to London's Estelle Manor in Mayfair.

Also a ten minute drive away from Charlbury with the newest addition to Bamford Club – The Bell.

A twenty minute drive away is the well-known Soho Farmhouse, as well as Kingham - home to the Wild Rabbit, also part of the Bamford Group.

With easy train link options in to London from Finstock and Charlbury, this is the ideal location to make the most of everything on offer in the Cotswolds, as well as easy access in to the City.