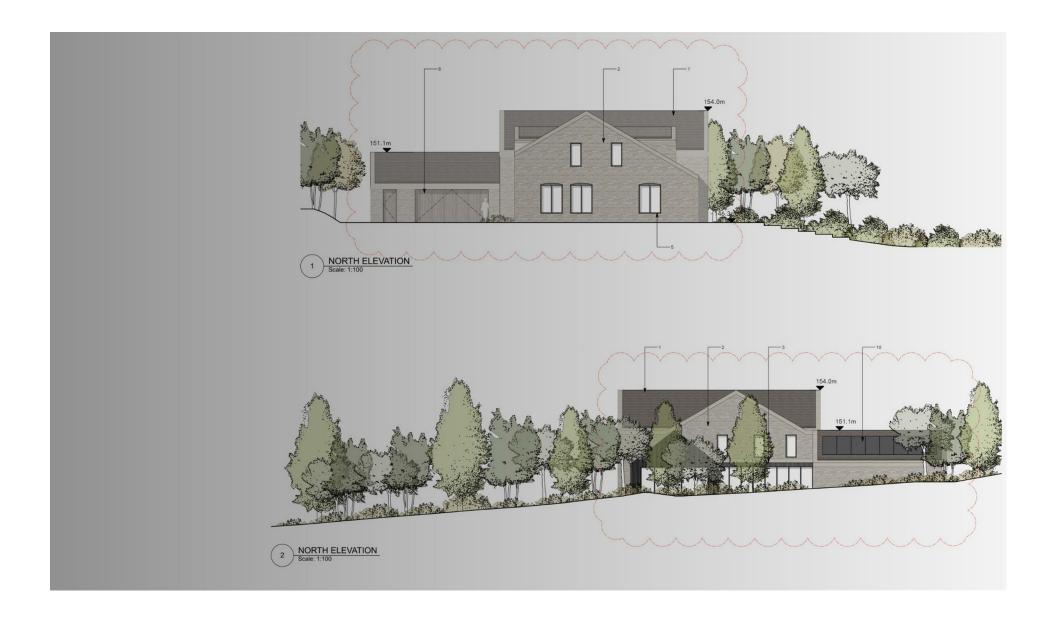

A rare opportunity to work with an award winning developer to design and create an extraordinary home, along with their experience to manage the process for you.

A total of 5375 square foot gives way to a stunning five bedroom house, double garage and separate barn designed for versatile use.

Located at the end of a single track road, Oakdene offers 2.2 acres of gardens and paddock land. The peace and tranquility of its setting is second to none and has to been seen to be fully appreciated.